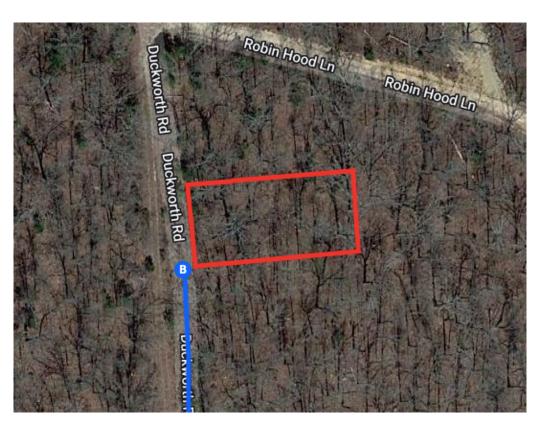

## Take I-555/US-63 N to Joe N Martin Expy/US Hwy 63 N in Jonesboro

1 hr 5 min (73.4 mi)

4. Merge onto I-40 W

1 Entering Arkansas

7.8 mi

| 7                                                                 | 5.  | Keep right at the fork to continue on I-55 N, signs for Blytheville                    |                   |  |  |  |
|-------------------------------------------------------------------|-----|----------------------------------------------------------------------------------------|-------------------|--|--|--|
| r                                                                 | 6.  | Take exit 23 toward US-63/Marked<br>Tree/Jonesboro                                     | 15.7 mi           |  |  |  |
| *                                                                 | 7.  | Merge onto I-555/US-63 N                                                               | 1.2 mi            |  |  |  |
| Follow US Hwy 63 N to Duckworth Rd in Hardy  1 hr 7 min (59.1 mi) |     |                                                                                        |                   |  |  |  |
| 1                                                                 | _   | Continue onto US-63 N/Joe N Martin Expy/<br>Hwy 63 N<br>Continue to follow US Hwy 63 N | ` ′               |  |  |  |
|                                                                   | U   | Pass by Subway (on the left in 2.0 mi)                                                 | 15.7 mi           |  |  |  |
| $\leftarrow$                                                      |     | Keep left to stay on US Hwy 63 N<br>Pass by Dollar General (on the left in 21.6 mi     |                   |  |  |  |
| $\rightarrow$                                                     | 10. | Turn right onto US-412 W/US-62 W/US Hw                                                 | 40.8 mi<br>y 63 N |  |  |  |
| $\rightarrow$                                                     | 11. | Turn right onto Rainbow Dr                                                             | 1.0 mi            |  |  |  |
| ←                                                                 | 12. | Turn left onto Robin Hood Ln                                                           | — 0.1 mi          |  |  |  |
| $\rightarrow$                                                     | 13. | Turn right to stay on Robin Hood Ln                                                    | 0.7 mi            |  |  |  |
| $\rightarrow$                                                     | 14. | Turn right to stay on Robin Hood Ln                                                    | — 0.4 mi          |  |  |  |
| $\rightarrow$                                                     | 15. | Turn right to stay on Robin Hood Ln                                                    | — 0.1 mi          |  |  |  |
| ←                                                                 | 16. | Turn left onto Duckworth Rd Destination will be on the right                           | — 364 ft          |  |  |  |
|                                                                   |     |                                                                                        | - 0.2 mi          |  |  |  |