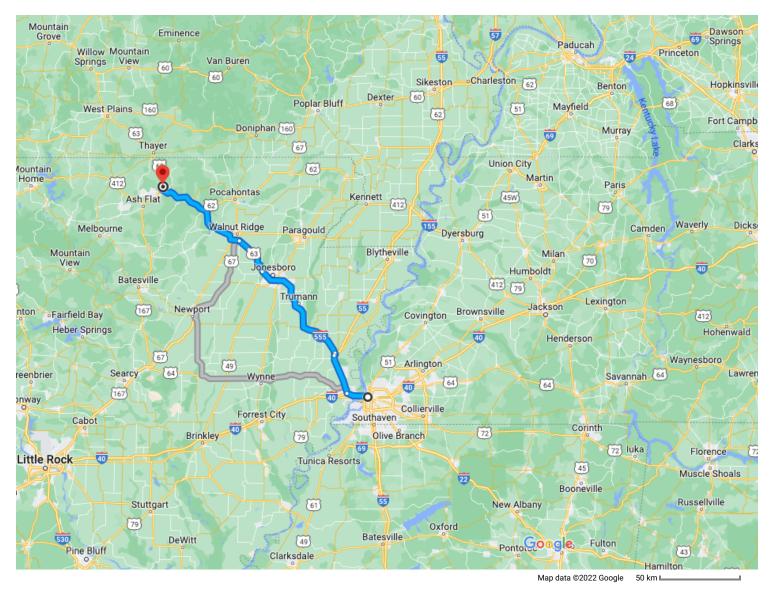

## Take I-555/US-63 N to Joe N Martin Expy/US Hwy 63 N in Jonesboro

1 hr 5 min (73.4 mi)

4. Merge onto I-40 W

1 Entering Arkansas

7.8 mi

| 7                                                                 | 5.  | Keep right at the fork to continue on I-55 N, signs for Blytheville                    |                   |  |  |  |
|-------------------------------------------------------------------|-----|----------------------------------------------------------------------------------------|-------------------|--|--|--|
| r                                                                 | 6.  | Take exit 23 toward US-63/Marked<br>Tree/Jonesboro                                     | 15.7 mi           |  |  |  |
| *                                                                 | 7.  | Merge onto I-555/US-63 N                                                               | 1.2 mi            |  |  |  |
| Follow US Hwy 63 N to Duckworth Rd in Hardy  1 hr 7 min (59.1 mi) |     |                                                                                        |                   |  |  |  |
| 1                                                                 | _   | Continue onto US-63 N/Joe N Martin Expy/<br>Hwy 63 N<br>Continue to follow US Hwy 63 N | ` ′               |  |  |  |
|                                                                   | U   | Pass by Subway (on the left in 2.0 mi)                                                 | 15.7 mi           |  |  |  |
| $\leftarrow$                                                      |     | Keep left to stay on US Hwy 63 N<br>Pass by Dollar General (on the left in 21.6 mi     |                   |  |  |  |
| $\rightarrow$                                                     | 10. | Turn right onto US-412 W/US-62 W/US Hw                                                 | 40.8 mi<br>y 63 N |  |  |  |
| $\rightarrow$                                                     | 11. | Turn right onto Rainbow Dr                                                             | 1.0 mi            |  |  |  |
| ←                                                                 | 12. | Turn left onto Robin Hood Ln                                                           | — 0.1 mi          |  |  |  |
| $\rightarrow$                                                     | 13. | Turn right to stay on Robin Hood Ln                                                    | 0.7 mi            |  |  |  |
| $\rightarrow$                                                     | 14. | Turn right to stay on Robin Hood Ln                                                    | — 0.4 mi          |  |  |  |
| $\rightarrow$                                                     | 15. | Turn right to stay on Robin Hood Ln                                                    | — 0.1 mi          |  |  |  |
| ←                                                                 | 16. | Turn left onto Duckworth Rd Destination will be on the right                           | — 364 ft          |  |  |  |
|                                                                   |     |                                                                                        | - 0.2 mi          |  |  |  |