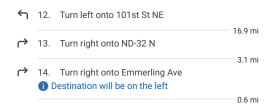

## Continue on ND-5 W. Take 101st St NE to Emmerling Ave in Walhalla

|                   |                                              | 45 min (4                     | 10.4 mi) |
|-------------------|----------------------------------------------|-------------------------------|----------|
| $\leftarrow$      | 9.                                           | Turn left onto ND-5 W/US-81 S |          |
|                   |                                              |                               | 9.9 mi   |
| 1                 | 10. Continue straight onto ND-5 W/96th St NE |                               |          |
|                   |                                              |                               | 5.0 mi   |
| $\hookrightarrow$ | 11.                                          | Turn right onto ND-18 N       |          |
|                   |                                              |                               | 5 0 mi   |