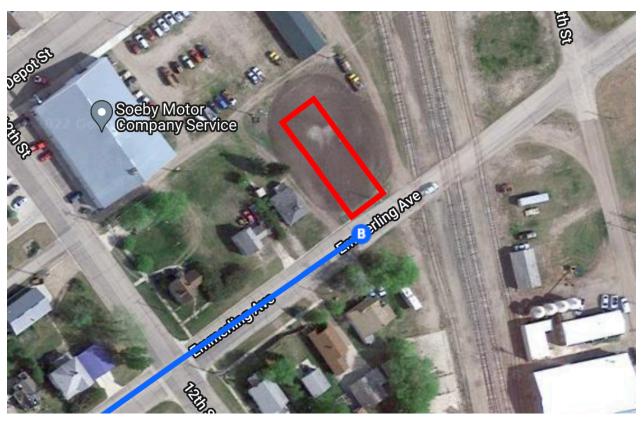

## Continue on ND-5 W. Take 101st St NE to Emmerling Ave in Walhalla

|                   |                                              | 45 min (4                     | 10.4 mi) |
|-------------------|----------------------------------------------|-------------------------------|----------|
| $\leftarrow$      | 9.                                           | Turn left onto ND-5 W/US-81 S |          |
|                   |                                              |                               | 9.9 mi   |
| 1                 | 10. Continue straight onto ND-5 W/96th St NE |                               |          |
|                   |                                              |                               | 5.0 mi   |
| $\hookrightarrow$ | 11.                                          | Turn right onto ND-18 N       |          |
|                   |                                              |                               | 5 0 mi   |