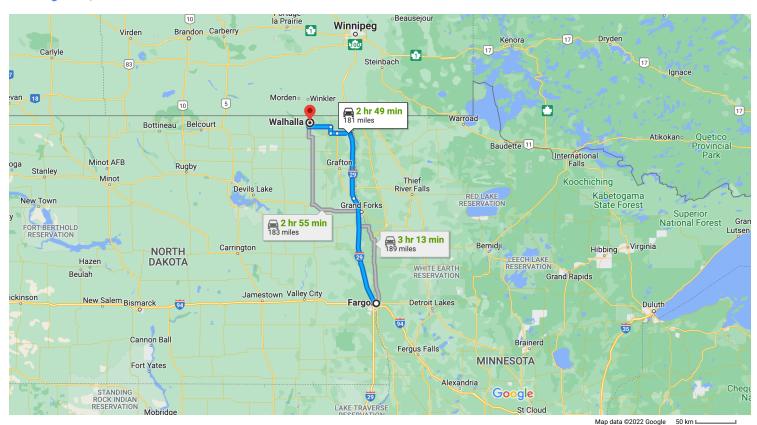

Fargo North Dakota, USA

## Get on I-29 N/US-81 N from 1st Ave N and Main Ave

| 1             | 1. | 7 min (2.8 mi)<br>Head south on Roberts St N toward 1st Ave N           |
|---------------|----|-------------------------------------------------------------------------|
| $\rightarrow$ | 2. | 92 ft Turn right at the 1st cross street onto 1st Ave N                 |
| ←             | 3. | Turn left onto 25th St N                                                |
| $\rightarrow$ | 4. | Turn right onto Main Ave                                                |
| *             | 5. | 0.9 mi<br>Turn right to merge onto I-29 N/US-81 N toward<br>Grand Forks |
|               |    | 0.4 mi                                                                  |

## Follow I-29 N to ND-5 W/US-81 S in J