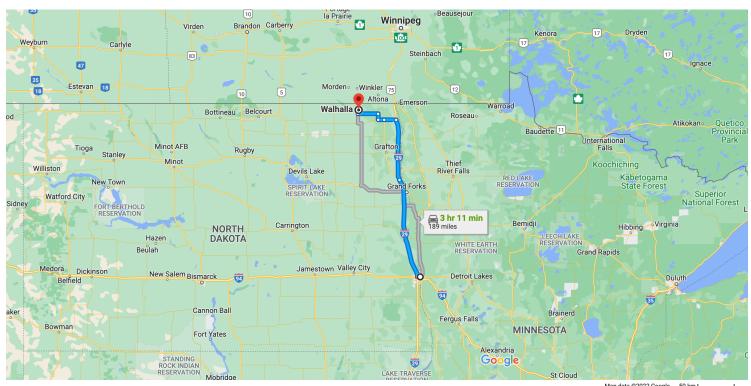

## Get on I-29 N/US-81 N from 1st Ave N and Main Ave

|                                                                           |    | 7 min (2.8 n                                                           | nı) |  |  |  |
|---------------------------------------------------------------------------|----|------------------------------------------------------------------------|-----|--|--|--|
| ſ                                                                         | 1. | Head south on Roberts St N toward 1st Ave N                            |     |  |  |  |
| <b>∽</b>                                                                  | 2. | 92 ft<br>Turn right at the 1st cross street onto 1st Ave N             |     |  |  |  |
| ᠳ                                                                         | 3. | Turn left onto 25th St N                                               | mi  |  |  |  |
| ↔                                                                         | 4. | 0.1 Turn right onto Main Ave                                           |     |  |  |  |
| *                                                                         | 5. | 0.9 0<br>Turn right to merge onto I-29 N/US-81 N toward<br>Grand Forks | mi  |  |  |  |
|                                                                           |    | 0.4                                                                    | mi  |  |  |  |
| Follow I-29 N to ND-5 W/US-81 S in Joliette. Take exit 203<br>from I-29 N |    |                                                                        |     |  |  |  |
| *                                                                         | 6. | 1 hr 58 min (138 n<br>Merge onto I-29 N/US-81 N                        | ni) |  |  |  |
| ←                                                                         | 7. | 86.4 Keep left to continue on I-29 N                                   |     |  |  |  |
| ŕ                                                                         | 8. | Take exit 203 for US-81/ND-5 toward<br>Hamilton/Cavalier               | mi  |  |  |  |

0.3 mi

### Continue on ND-5 W. Take 101st St NE to Central Ave in Walhalla 42 min (40 2 mi)

| ۴٦ | 9.  | Turn left onto ND-5 W/US-81 S            | 40.3 mi) |
|----|-----|------------------------------------------|----------|
| ↑  | 10. | Continue straight onto ND-5 W/96th St NE | 9.9 mi   |
| ج  | 11. | Turn right onto ND-18 N                  | - 5.0 mi |
| ←  | 12. | Turn left onto 101st St NE               | - 5.0 mi |
| ᢙ  | 13. | Turn right onto ND-32 N                  | 16.9 mi  |
|    |     |                                          | - 3.2 mi |

Map data ©2022 Google 50 km ⊾

0.3 mi