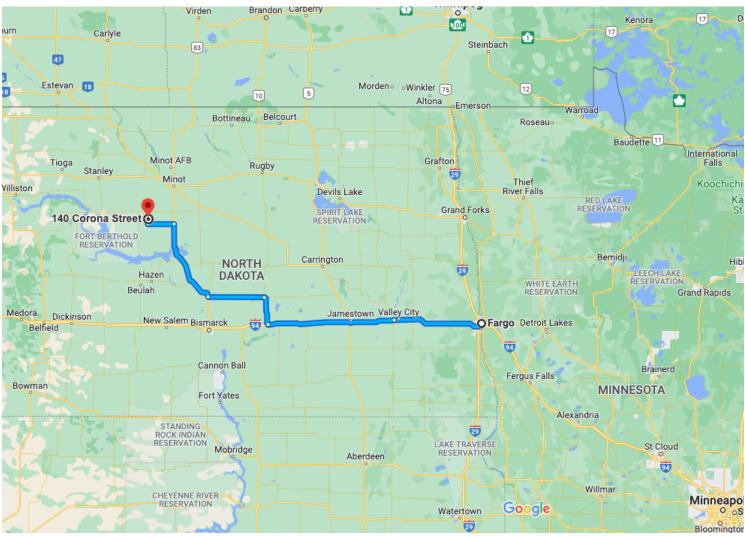

## Google Maps



Map data ©2022 Google 50 km 🖿

-

## Fargo

North Dakota, USA

## Get on I-94 W from N University Dr

| ↑        | 1. | Head south on Roberts St N toward 1st Ave N                      |
|----------|----|------------------------------------------------------------------|
| <b>→</b> | 2. | 92 ft<br>Turn right at the 1st cross street onto 1st Ave N       |
| ←        | 3. | 0.4 mi<br>Use the left 2 lanes to turn left onto N University Dr |
| ↑        | 4. | 0.1 mi<br>Continue straight onto S University Dr                 |
| *        | 5. | Use the right lane to merge onto I-94 W via the ramp to Bismarck |
|          |    | 0.2 mi                                                           |

Follow I-94 W to ND-3 N in Woodlawn. Take exit 200 from I-94 W

2 hr 11 min (150 mi) 6. Merge onto I