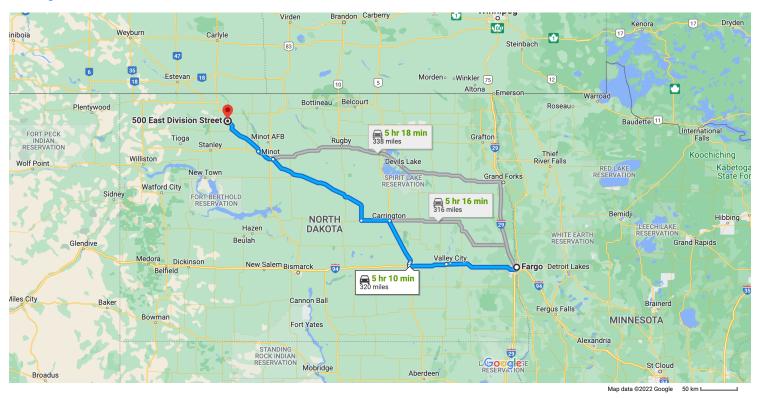

## Fargo North Dakota, USA

## Get on I-94 W from N University Dr

|   |    | 7 min (2.5 mi)                                                                |  |  |  |  |
|---|----|-------------------------------------------------------------------------------|--|--|--|--|
| ↑ | 1. | Head south on Roberts St N toward 1st Ave N                                   |  |  |  |  |
| ج | 2. | 92 ft<br>Turn right at the 1st cross street onto 1st Ave N                    |  |  |  |  |
| ← | 3. | 0.4 mi<br>Use the left 2 lanes to turn left onto N University Dr              |  |  |  |  |
| ↑ | 4. | 0.1 mi<br>Continue straight onto S University Dr                              |  |  |  |  |
| * | 5. | 1.8 mi<br>Use the right lane to merge onto I-94 W via the<br>ramp to Bismarck |  |  |  |  |
|   |    | 0.2 mi                                                                        |  |  |  |  |

## Follow I-94 W and US-52 W to Division St in Kenmare

5 hr (317 mi)

15.0 mi

| ≮              | 6.          | Merge onto I-94 W                                              |                   |
|----------------|-------------|----------------------------------------------------------------|-------------------|
| ←              | 7.          | Keep left to stay on I-94 W                                    | 62.4 mi           |
|                | 🛕 F<br>days | Parts of this road may be closed at certain t<br>s             |                   |
| þ              | 8.          | Take exit 256 toward US-52 W/US-281 N                          | 32.4 mi           |
| <b>→</b>       | 9.          | Turn right onto US-281 BYP/US-52 BYP                           |                   |
| ↑              | 10.         | Continue onto US-281 BYP/US-52 BYP                             | — 2.1 mi          |
| ←              | 11.         | Turn left onto US-281 N/US-52 W                                | — 1.3 mi          |
| φ              | 12.         | At the traffic circle, take the 3rd exit onto UW/3rd St NE     | 40.6 mi<br>JS-52  |
| с <del>)</del> | 13.         | Turn right onto US-52 W                                        | 24.0 mi           |
| *              | 14.         | Turn left to merge onto US-2 W/US-52 W to<br>Kenmare/Williston | – 100 mi<br>oward |

f. Turn left onto Division StDestination will be on the left

48 s (0.3 mi)