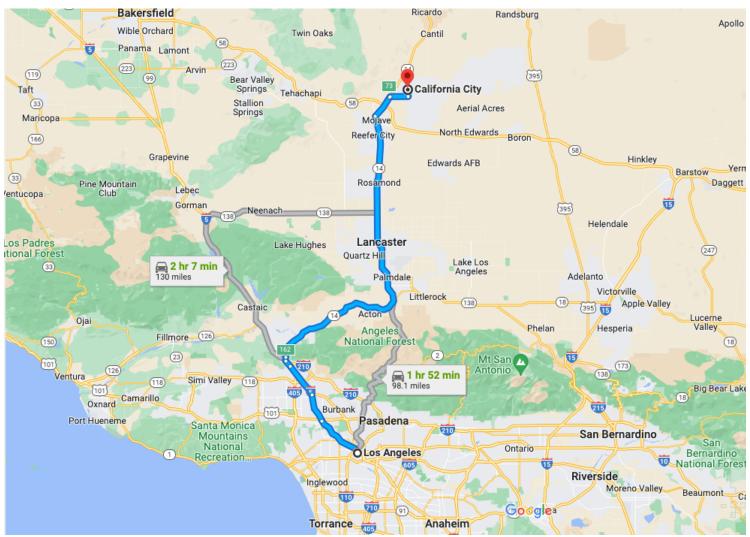

## Los Angeles

## California, USA

## Get on US-101 N

| 1                  | 1. | 3 min (0.7 mi)<br>Head northwest on W 1st St toward N Spring St |  |  |  |
|--------------------|----|-----------------------------------------------------------------|--|--|--|
| <b>→</b>           | 2. | 0.1 mi<br>Turn right onto N Broadway                            |  |  |  |
| *                  | 3. | 0.4 mi<br>Turn right to merge onto US-101 N toward I-110 N      |  |  |  |
|                    |    | 0.2 mi                                                          |  |  |  |
| Continue to Mojave |    |                                                                 |  |  |  |

- 1 hr 33 min (94.9 mi) 4. Merge onto US-101 N
  - Merge onto US-101 N
- Keep left to continue on CA-170 N/State Rte 170 N/Hollywood Fwy, follow signs for Sacramento
  6.1 mi
- 6. Use the left 3 lanes to merge onto I-5 N toward Sacramento

10.1 mi

| Ŷ | 7. | Keep left at the fork to stay on I-5 N                             |          |
|---|----|--------------------------------------------------------------------|----------|
| ŕ | 8. | Take exit 162 for CA-14 N toward<br>Palmdale/Lancaster             | — 1.5 mi |
| ↑ |    | Continue onto CA-14 N<br>Pass by Denny's (on the right in 68.2 mi) | 0.7 mi   |

68.8 mi

## Continue on CA-14 N/Midland Trail to your destination in California City

|   |                                          | 15 min (10.6 mi) |
|---|------------------------------------------|------------------|
| ſ | 10. Turn right onto CA-14 N/Midland      | Trail            |
| Þ | 11. Take exit 73 for California City Blv | 4.9 mi<br>/d     |
|   |                                          | 0.3 mi           |
| Y | 12. Keep right at the fork and merge of  | onto California  |
|   | City Blvd/Ransburg Cutoff Rd             |                  |
|   | Continue to follow California City Bl    | vd               |
| ← | 13. Turn left                            | 3.7 mi           |
|   |                                          | 1.5 mi           |
| ۲ | 14. Turn left                            |                  |