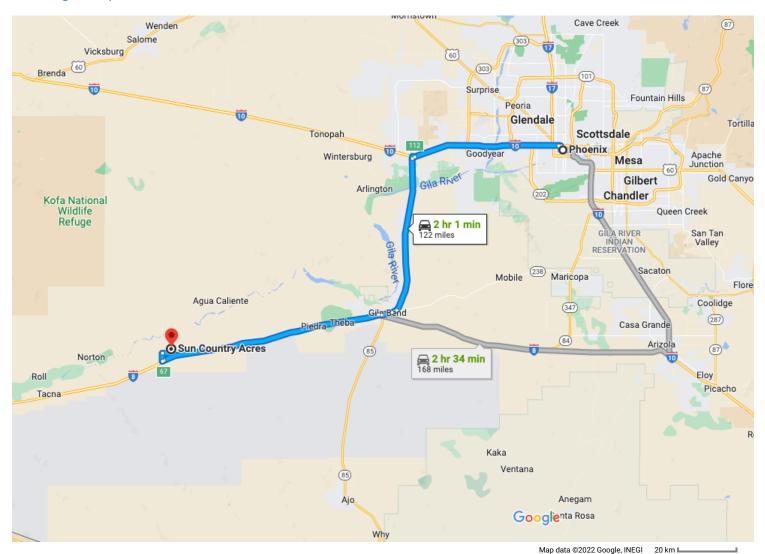

#### Phoenix

Arizona, USA

### Get on I-10 W

| ↑ | 1. | Head west on W Washington St toward 1st Ave                                                                | ) |
|---|----|------------------------------------------------------------------------------------------------------------|---|
| Ъ | _  | 0.5 m<br>Use the right 2 lanes to turn right onto N 7th Ave<br>Pass by McDonald's (on the right in 0.2 mi) | i |
| * | 3. | 0.9 m<br>Use the left 2 lanes to turn left to merge onto I-10<br>W toward Los Angeles                      | i |
|   |    | 0.4 m                                                                                                      | i |

## Follow I-10 W to AZ-85 S/Phoenix Bypass Rte in Buckeye. Take exit 112 from I-10 W

|   |    |                   | 32 min (32.0 mi) |
|---|----|-------------------|------------------|
| * | 4. | Merge onto I-10 W |                  |

```
    30.9 mi
    5. Take exit 112 for AZ-85 toward I-8/Yuma/San
Diego
```

– 1.1 mi

## Get on I-8 W in Gila Bend from Phoenix Bypass Rte

| ↑ | 6. | 37 min (<br>Continue onto AZ-85 S/Phoenix Bypass Rte | (36.7 mi) |
|---|----|------------------------------------------------------|-----------|
| 7 | 7. | Slight right onto Phoenix Bypass Rte                 | 32.7 mi   |
| ↑ | 8. | Continue onto E Pima St                              | 1.0 mi    |
| * | 9. | Merge onto I-8 W via the ramp to San Diego           |           |
|   |    |                                                      | 0.6 mi    |

## Follow I-8 W to Ave 64E in Dateland. Take exit 67 from I-8 W

| * | 10. | Merge onto I-8 W             | 41 min (47.2 mi) |
|---|-----|------------------------------|------------------|
| r | 11. | Take exit 67 toward Dateland | 46.9 mi          |
|   |     |                              | 0.3 mi           |

# Continue on Ave 64E. Take County 1st St N to Ave 66E/Mission Rd

| $\rightarrow$ | 12. Turn right onto Ave                                                   | 9 min (4.5 mi) |
|---------------|---------------------------------------------------------------------------|----------------|
|               | 12. Turiningin onto Ave                                                   | 04∟ 17 mi      |
| $\rightarrow$ | 13. Turn right onto Cou                                                   |                |
| _             |                                                                           | 2.0 mi         |
| רי            | <ul><li>14. Turn left onto Ave 6</li><li>Destination will be or</li></ul> |                |