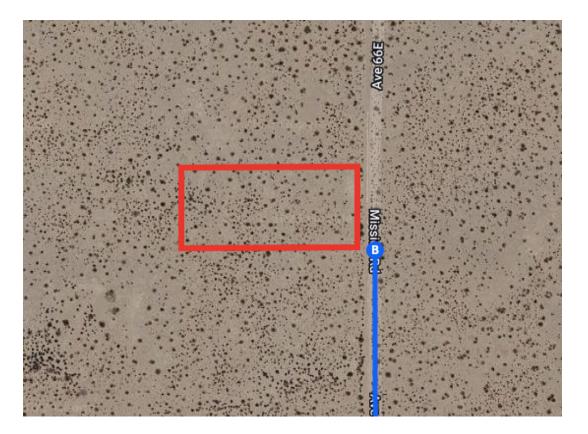

# Continue on Ave 64E. Take County 1st St N to Ave 66E/Mission Rd

| $\rightarrow$ | 12. Turn right onto Ave                                                   | 9 min (4.5 mi) |
|---------------|---------------------------------------------------------------------------|----------------|
|               | 12. Turiningin onto Ave                                                   | 04∟ 17 mi      |
| $\rightarrow$ | 13. Turn right onto Cou                                                   |                |
| _             |                                                                           | 2.0 mi         |
| רי            | <ul><li>14. Turn left onto Ave 6</li><li>Destination will be or</li></ul> |                |