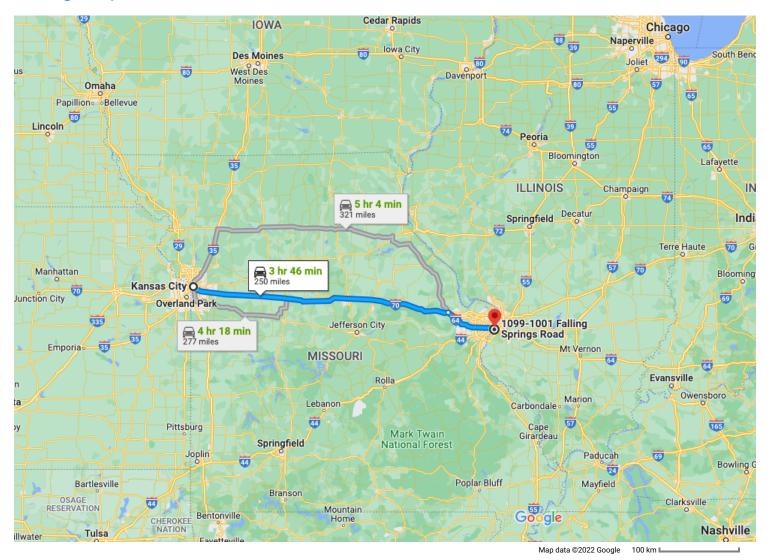

## Drive 250 miles, 3 hr 46 min

Kansas City Missouri, USA

Follow I-70 E and I-64 E/US-40 E to East St. Louis. Take exit 1 from I-64 E/US-40 E

3 hr 40 min (249 mi)

★ 5. Merge onto I-70 E/US-71 S

420 ft

| ٣        |      | Keep left at the fork to continue on I-70 E/US-40 E,<br>follow signs for US-24 E/St Louis<br>Continue to follow I-70 E                          |
|----------|------|-------------------------------------------------------------------------------------------------------------------------------------------------|
| ŀř       | 0    | 207 mi<br>Take exit 210A to merge onto I-64 E/US-40 E/US-<br>61 S toward Chesterfield<br>Continue to follow I-64 E/US-40 E<br>Entering Illinois |
| Þ        | 8.   | 41.0 mi<br>Use the right 3 lanes to take exit 1                                                                                                 |
| ۲        | 9.   | 315 ft<br>Keep left, follow signs for I-64 E/US-40 E/I-55 N/I-<br>70 E                                                                          |
| ¢        | 10.  | 0.4 mi<br>Keep right, follow signs for Tudor Ave/13th St<br>0.5 mi                                                                              |
| Take     | S 13 | 3th St and Colas Ave to S 11th St                                                                                                               |
| <b>⊢</b> | 11.  | 2 min (0.4 mi)<br>Keep right to continue toward Tudor Ave                                                                                       |
|          |      | 167 ft                                                                                                                                          |