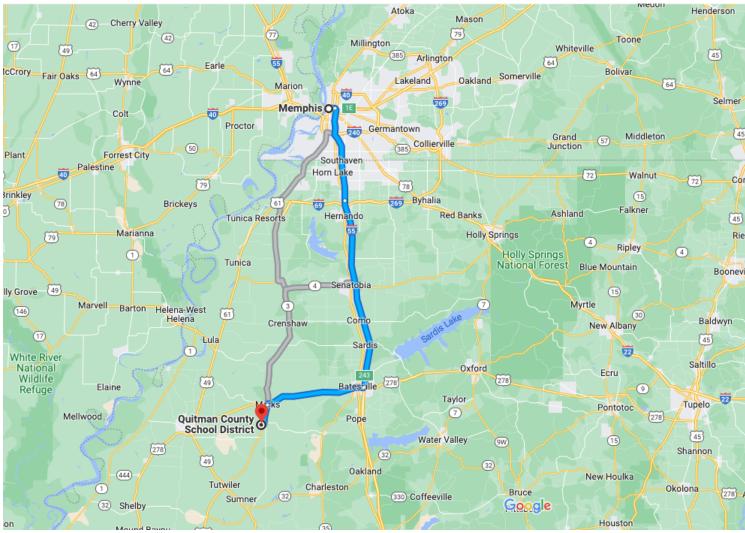

## Google Maps

Map data ©2022 Google 20 km ■

## Memphis

## Tennessee, USA

## Get on I-40

| ↑ | 1. | 1 min (0.4 mi)<br>Head east on Poplar Ave toward N B.B. King Blvd |        |  |
|---|----|-------------------------------------------------------------------|--------|--|
| ← | 2. | Turn left onto N B.B. King Blvd                                   | 203 ft |  |
| ⋩ | 3. | Turn right onto the I-40 E ramp to Nashville                      | 0.2 mi |  |
|   |    |                                                                   | 0.1 mi |  |

Follow I-69 and I-55 S to MS-6 W/US-278 W in Batesville. Take exit 243 from I-55 S

- 53 min (60.8 mi)
- ★ 4. Merge onto I-40
- Take exit 1E to merge onto I-240 S/I-69 toward Jackson Miss
  Continue to follow I-69
  - Entering Mississippi

— 19.9 mi

- ↑ 6. Continue onto I-55 S
- 7. Take exit 243 to merge onto MS-6 W/US-278 W toward Batesville

0.3 mi

Follow MS-6 W/US-278 W and Hwy 3 S to your destination in Quitman County

|               |          | 33 min (25.8 mi                           |          |  |
|---------------|----------|-------------------------------------------|----------|--|
| ☆             | 8.       | Merge onto MS-6 W/US-278 W                |          |  |
|               | 8        | Pass by Subway (on the right in 1.1 mi)   |          |  |
|               |          |                                           | 00.7;    |  |
|               |          |                                           | 20.7 mi  |  |
| ſ             | 9.       | Turn left onto M Luther King St           |          |  |
|               |          |                                           | 0.2 mi   |  |
| 1             | 10.      | Continue onto Hwy 3 S/M.L.K. Jr Dr        |          |  |
|               | 6        | Continue to follow Hwy 3 S                |          |  |
|               | <u> </u> |                                           | — 4.1 mi |  |
| $\rightarrow$ | 11       | Turn right ante Dies Aus                  | 4.1111   |  |
| 11            | 11.      | Turn right onto Rice Ave                  |          |  |
|               |          |                                           | — 0.1 mi |  |
| 1             | 12.      | Continue onto Rice Avenue Extended W      |          |  |
|               |          |                                           | — 0.3 mi |  |
| 5             | 10       | Disa Avenue Extended Wetwee alightly left |          |  |
| ١             | 13.      |                                           | anu      |  |
|               |          | becomes Ponderosa Rd/Rice Ave Exd         |          |  |
|               |          |                                           | 0.2 mi   |  |
| $\rightarrow$ | 14.      | Turn right                                |          |  |
| -             | -        | Destination will be on the right          |          |  |
|               |          | Destination will be on the right          |          |  |

341 ft