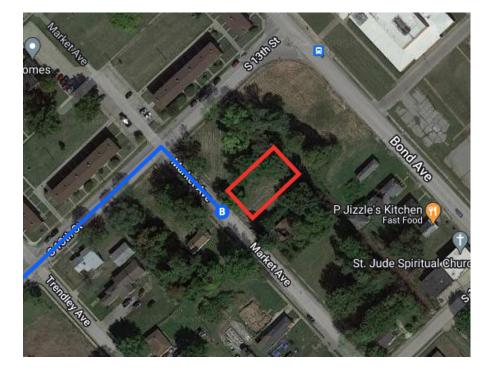

## Take S 13th St to Market Ave

|               |     | 57 s (0.3 mi)                                             |
|---------------|-----|-----------------------------------------------------------|
| ſ             | 11. | Keep right to continue toward Tudor Ave                   |
|               |     | 167 ft                                                    |
| 5             | 12. | Use the left lane to turn slightly left onto Tudor<br>Ave |
|               |     | 207 ft                                                    |
| ſ             | 13. | Turn left at the 1st cross street onto S 13th St          |
|               |     | 0.2 mi                                                    |
| $\rightarrow$ | 14. | Turn right at the 3rd cross street onto Market Ave        |
|               | 0   | Destination will be on the left                           |
|               |     | 164 ft                                                    |

1311 Market Ave

East St Louis, IL 62201, USA

These directions are for planning purposes only. You may find that construction projects, traffic, weather, or other events may cause conditions to differ from the map results, and you should plan your route accordingly. You must obey all signs or notices regarding your route.