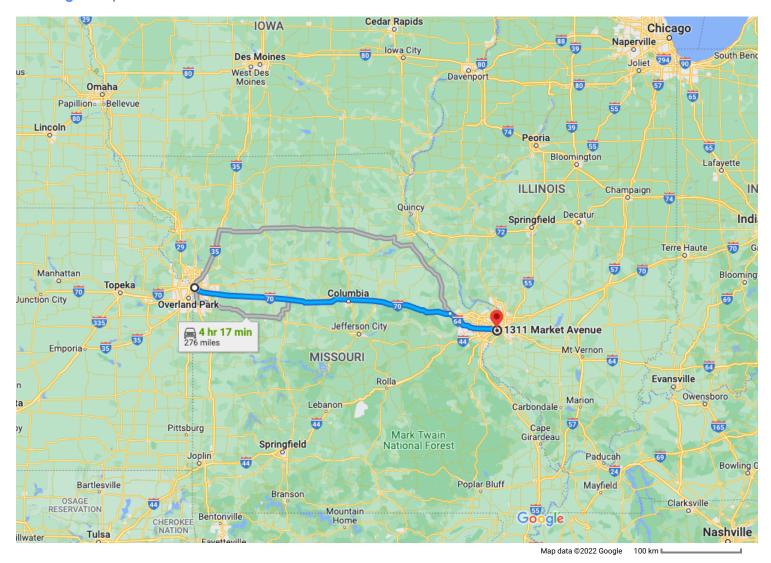

## Google Maps Kansas City to 1311 Market Ave

Kansas City Missouri, USA

Follow I-70 E and I-64 E/US-40 E to East St. Louis. Take exit 1 from I-64 E/US-40 E

3 hr 40 min (249 mi)

★ 5. Merge onto I-70 E/US-71 S

420 ft

| ٣ |    | Keep left at the fork to continue on I-70 E/US<br>follow signs for US-24 E/St Louis<br>Continue to follow I-70 E                  | -40 E,           |  |
|---|----|-----------------------------------------------------------------------------------------------------------------------------------|------------------|--|
| ŕ | 0  | Take exit 210A to merge onto I-64 E/US-40 E<br>61 S toward Chesterfield<br>Continue to follow I-64 E/US-40 E<br>Entering Illinois | 207 mi<br>E/US-  |  |
| Þ | 8. |                                                                                                                                   | 41.0 mi          |  |
| ۲ | 9. | Keep left, follow signs for I-64 E/US-40 E/I-55<br>70 E                                                                           | 315 ft<br>5 N/l- |  |
|   |    |                                                                                                                                   | 0.4 mi           |  |