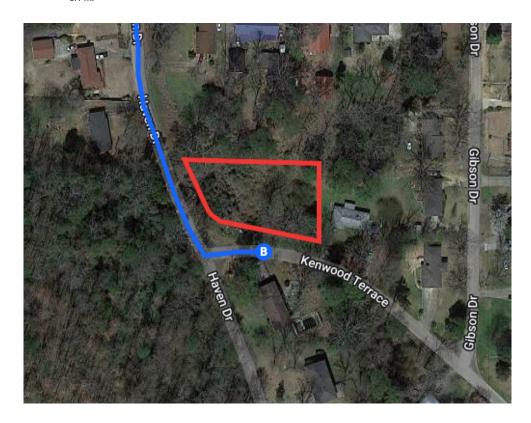

6. Take exit 123 to merge onto US-78 W/Arkadelphia Rd
1 Continue to follow US-78 W
1 Pass by Arby's (on the left in 3.7 mi)

4.9 mi

Continue on Heflin Ave W. Take Oak Ridge Dr to Haven Dr

|               |    |                                 | 2 min (0.6 mi)     |
|---------------|----|---------------------------------|--------------------|
| $\leftarrow$  | 7. | Turn left onto Heflin Ave W     | 2 11111 (0.0 1111) |
|               |    |                                 | 0.2 mi             |
| ightharpoonup | 8. | Turn right onto Oak Ridge Dr    |                    |
|               |    |                                 | 0.2 mi             |
| 1             | 9. | Continue onto Haven Dr          |                    |
|               | A  | Destination will be on the left |                    |
|               | •  | 2 domination in the fore        |                    |
|               |    |                                 | 0.1 mi             |

## 1361 Haven Dr Birmingham, AL 35214, USA

These directions are for planning purposes only. You may find that construction projects, traffic, weather, or other events may cause conditions to differ from the map results, and you should plan your route accordingly. You must obey all signs or notices regarding your route.