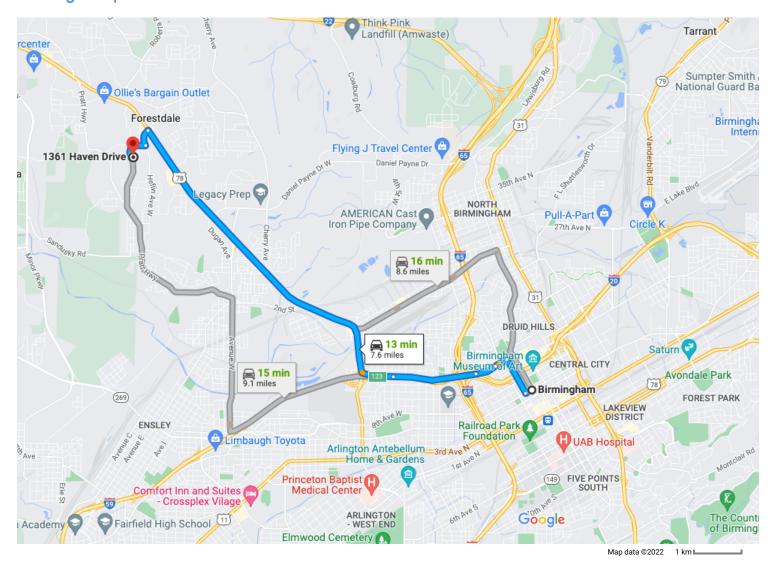

Birmingham Alabama, USA

## Get on I-20 W/I-59 S from 18th St N

| 1                                          | 1. | 3 min (1.1 mi<br>Head southwest on 6th Ave N toward 18th St N                                |                       |  |  |
|--------------------------------------------|----|----------------------------------------------------------------------------------------------|-----------------------|--|--|
| $\rightarrow$                              | 2. | Turn right at the 1st cross street onto                                                      | 0.1 mi<br>o 18th St N |  |  |
| $\leftarrow$                               | 3. | Turn left onto 11th Ave N                                                                    | 0.5 mi                |  |  |
| Ϋ́                                         | 4. | 0.2<br>Keep left at the fork, follow signs for Tuscaloosa<br>20 and merge onto I-20 W/I-59 S |                       |  |  |
|                                            |    |                                                                                              | 0.3 mi                |  |  |
| Take US-78 W to Heflin Ave W in Forestdale |    |                                                                                              |                       |  |  |
| *                                          | 5. | Merge onto I-20 W/I-59 S                                                                     | 9 min (6.0 mi)        |  |  |
|                                            |    |                                                                                              | 1.1 mi                |  |  |

6. Take exit 123 to merge onto US-78 W/Arkadelphia Rd
1 Continue to follow US-78 W
1 Pass by Arby's (on the left in 3.7 mi)

4.9 mi

Continue on Heflin Ave W. Take Oak Ridge Dr to Haven Dr

|               |    |                                 | 2 min (0.6 mi)     |
|---------------|----|---------------------------------|--------------------|
| $\leftarrow$  | 7. | Turn left onto Heflin Ave W     | 2 11111 (0.0 1111) |
|               |    |                                 | 0.2 mi             |
| ightharpoonup | 8. | Turn right onto Oak Ridge Dr    |                    |
|               |    |                                 | 0.2 mi             |
| 1             | 9. | Continue onto Haven Dr          |                    |
|               | A  | Destination will be on the left |                    |
|               | •  | 2 domination in the fore        |                    |
|               |    |                                 | 0.1 mi             |

## 1361 Haven Dr Birmingham, AL 35214, USA

These directions are for planning purposes only. You may find that construction projects, traffic, weather, or other events may cause conditions to differ from the map results, and you should plan your route accordingly. You must obey all signs or notices regarding your route.