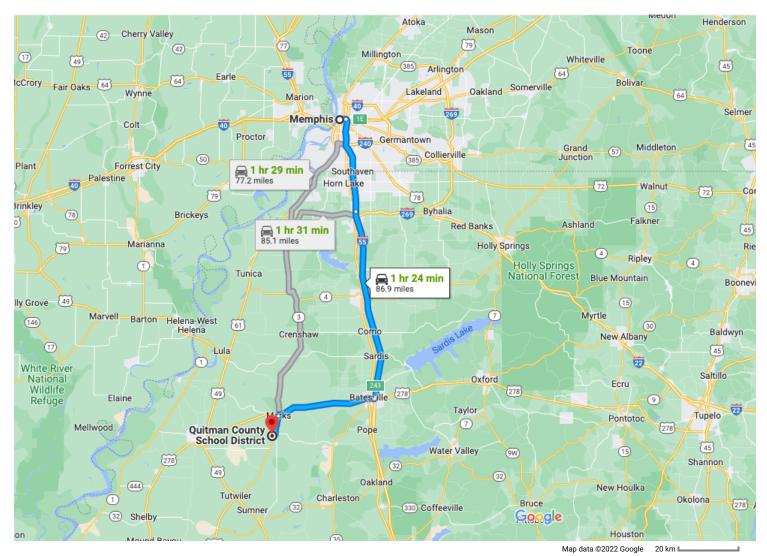

## Memphis

Tennessee, USA

Follow I-69 and I-55 S to MS-6 W/US-278 W in Batesville. Take exit 243 from I-55 S

53 min (60.8 mi)

- ★ 4. Merge onto I-40
- Take exit 1E to merge onto I-240 S/I-69 toward Jackson Miss
  Continue to follow I-69
  - Entering Mississippi

— 19.9 mi

- ↑ 6. Continue onto I-55 S
- 7. Take exit 243 to merge onto MS-6 W/US-278 W toward Batesville

0.4 mi

Follow MS-6 W/US-278 W and Hwy 3 S to your destination in Quitman County

| in qu    |     | 20 -                                                                     |               |
|----------|-----|--------------------------------------------------------------------------|---------------|
| *        | 8.  |                                                                          | nin (25.8 mi) |
|          | ×   | ·                                                                        | 20.7 mi       |
| ←        | 9.  | Turn left onto M Luther King St                                          | 20.7 m        |
|          |     |                                                                          | 0.2 mi        |
| 1        | 10. | Continue onto Hwy 3 S/M.L.K. Jr Dr                                       |               |
|          | 0   | Continue to follow Hwy 3 S                                               |               |
|          |     | -                                                                        | 4.1 mi        |
| <b>∽</b> | 11. | Turn right onto Rice Ave                                                 |               |
|          |     |                                                                          | 0.1 mi        |
| ↑        | 12. | Continue onto Rice Avenue Extended                                       | W             |
|          |     |                                                                          | 0.3 mi        |
| 5        | 13. | Rice Avenue Extended W turns slight<br>becomes Ponderosa Rd/Rice Ave Exc | 2             |
|          |     |                                                                          | 0.2 mi        |
| ſ        | 14. | Turn right                                                               |               |
|          | 0   | Destination will be on the right                                         |               |
|          |     |                                                                          |               |