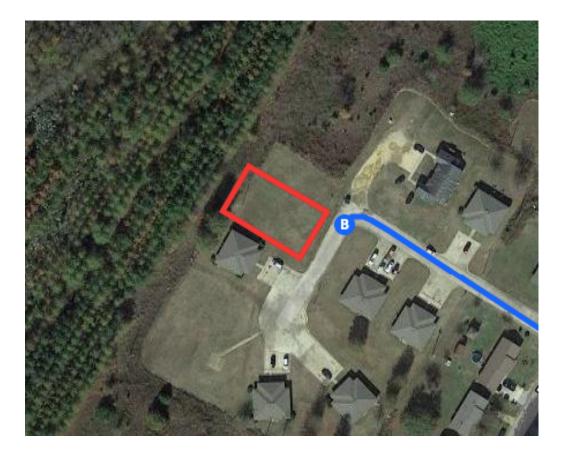

| 0.1 mi        |
| ↑        | 12. | Continue onto Rice Avenue Extended                                       | W             |
|          |     |                                                                          | 0.3 mi        |
| 5        | 13. | Rice Avenue Extended W turns slight<br>becomes Ponderosa Rd/Rice Ave Exc | 2             |
|          |     |                                                                          | 0.2 mi        |
| ſ        | 14. | Turn right                                                               |               |
|          | 0   | Destination will be on the right                                         |               |
|          |     |                                                                          |               |

374 ft