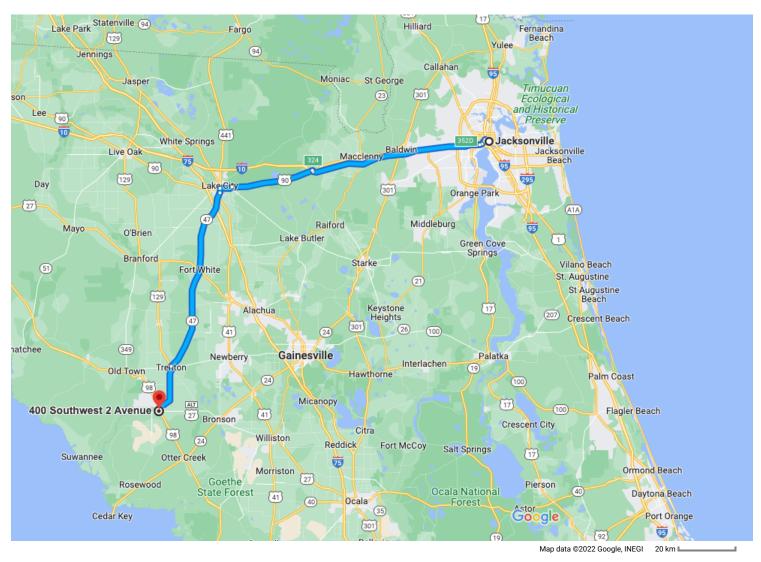

Jacksonville Florida, USA

↑ 1. Head north toward E State St 29 s (262 ft)

## Take I-10 W, US-90 W, FL-47 S and US-129 S to SW 2 Ave/Orange in Chiefland

|               |    | 2 hr 2 min (                                                               | 114 mi) |
|---------------|----|----------------------------------------------------------------------------|---------|
| ←             | 2. | Turn left onto E State St                                                  |         |
| <b>↑</b>      | 3. | Continue onto Old Kings Rd                                                 | 0.7 mi  |
| 1             | 4. | Continue onto Kings Rd                                                     | 217 ft  |
| *             | 5. | 0.2 mi<br>Slight left to merge onto FL-228 W/I-95 S/US-17<br>S toward I-10 |         |
| r             | 6. | Take exit 352D for Interstate 10 W toward City                             |         |
| $\rightarrow$ | 7. | Keep right, follow signs for Stockton St                                   | 0.8 mi  |
|               |    |                                                                            | 0.5 mi  |

| 7             | 8. Continue onto I-10 W                                                 |                    |
|---------------|-------------------------------------------------------------------------|--------------------|
| r             | 9. Take exit 324 toward US-90 W                                         | 37.4 mi            |
| Υ             | 10. Keep left at the fork, follow signs for Olustee/Lake City           | - 0.3 mi           |
| ←             | 11. Turn left onto US-90 W                                              | 187 ft             |
| ←             | 12. Turn left onto FL-10A W/SE Baya Dr                                  | 18.2 mi            |
| ←             | 13. Turn left after McDonald's (on the right)                           | – 2.7 mi           |
| 7             | 14. Slight right onto FL-47 S  1 Pass by Subway (on the left in 4.3 mi) | − 1.0 mi           |
| ←             | 15. Turn left onto US-129 S/N Main St  15 Continue to follow US-129 S   | 41.0 mi            |
| ←             | 16. Turn left onto Young Blvd                                           | 10.3 mi            |
| <b>↑</b>      | 17. Continue onto N Main St                                             | 292 ft<br>- 0.7 mi |
| $\rightarrow$ | 18. Turn right onto SW 2 Ave/Orange  1 Destination will be on the right | (0.2 mi)           |