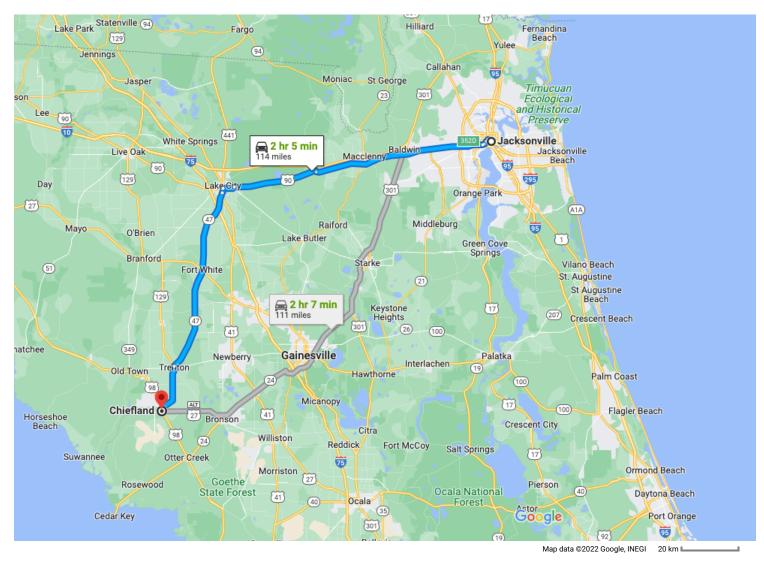

Jacksonville Florida, USA

↑ 1. Head north toward E State St 29 s (262 ft)

## Take I-10 W, US-90 W, FL-47 S and US-129 S to SW 2 Ave/Orange in Chiefland

|               |    | 2 hr 2 min                                                   | (114 mi)           |  |
|---------------|----|--------------------------------------------------------------|--------------------|--|
| $\leftarrow$  | 2. | Turn left onto E State St                                    | (1141111)          |  |
| 1             | 3. | Continue onto Old Kings Rd                                   | - 0.7 mi           |  |
| <b>↑</b>      | 4. | Continue onto Kings Rd                                       | 217 ft             |  |
| *             | 5. | Slight left to merge onto FL-228 W/I-95 S/I<br>S toward I-10 | — 0.2 mi<br>/US-17 |  |
| r             | 6. | Take exit 352D for Interstate 10 W toward<br>City            | — 0.5 mi<br>d Lake |  |
| $\rightarrow$ | 7. | Keep right, follow signs for Stockton St                     | - 0.8 mi           |  |
|               |    |                                                              | - 0.5 mi           |  |

| 7             | 8. Continue onto I-10 W                                                 |           |
|---------------|-------------------------------------------------------------------------|-----------|
| r             | 9. Take exit 324 toward US-90 W                                         | 37.4 mi   |
| Ϋ́            | 10. Keep left at the fork, follow signs for<br>Olustee/Lake City        | - 0.3 mi  |
| ←             | 11. Turn left onto US-90 W                                              | 187 ft    |
| ←             | 12. Turn left onto FL-10A W/SE Baya Dr                                  | 18.2 mi   |
| $\leftarrow$  | 13. Turn left after McDonald's (on the right)                           | - 2.7 mi  |
| 7             | 14. Slight right onto FL-47 S  1 Pass by Subway (on the left in 4.3 mi) | – 1.0 mi  |
| $\leftarrow$  | 15. Turn left onto US-129 S/N Main St  15 Continue to follow US-129 S   | 41.0 mi   |
| $\leftarrow$  | 16. Turn left onto Young Blvd                                           | 10.3 mi   |
| 1             | 17. Continue onto N Main St                                             | 292 ft    |
|               |                                                                         | 0.7 mi    |
| $\rightarrow$ | 18. Turn right onto SW 2 Ave/Orange  1 Destination will be on the right |           |
|               | 1 min                                                                   | (0.2  mi) |