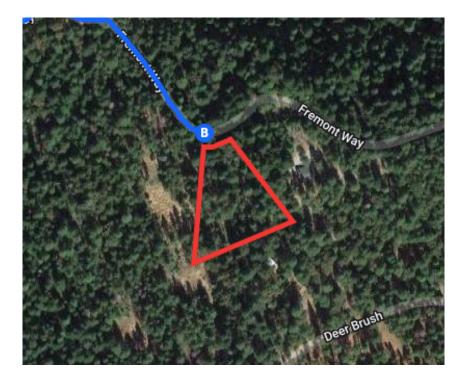

## Take Deschutes Rd, Millville Plains Rd, Oak Run Rd, Oak Run to Fern Rd and Phillips Rd to Fremont Way in Oak Run

| φ             | 8.  | At the traffic circle, take the 2nd exit                               | (33.9 mi) |
|---------------|-----|------------------------------------------------------------------------|-----------|
| ↑             | 9.  | Continue onto Deschutes Rd                                             | 486 f     |
| <b>→</b>      | 10. | Turn right onto Dersch Rd                                              | — 4.1 m   |
| ᠳ             | 11. | Turn left onto Millville Plains Rd                                     | — 1.9 m   |
| ↑             | 12. | Continue onto Old 44 Dr                                                | — 4.6 m   |
| ſ             | 13. | Turn left to stay on Old 44 Dr                                         | — 0.8 m   |
| <b>→</b>      | 14. | Turn right onto Oak Run Rd                                             | — 1.8 m   |
| ↑             | 15. | Continue onto Oak Run Rd                                               | 9.6 m     |
| →             | 16. | Turn right onto Oak Run to Fern Rd                                     | — 2.0 m   |
| 5             | 17. | Slight left onto Phillips Rd                                           | — 5.5 m   |
| $\rightarrow$ | 18. | Turn right onto Mill Creek Rd                                          | — 3.3 m   |
| ↑             | 19. | Continue straight onto Fremont Way<br>Destination will be on the right | — 0.1 m   |
|               | -   |                                                                        | 0.2 m     |