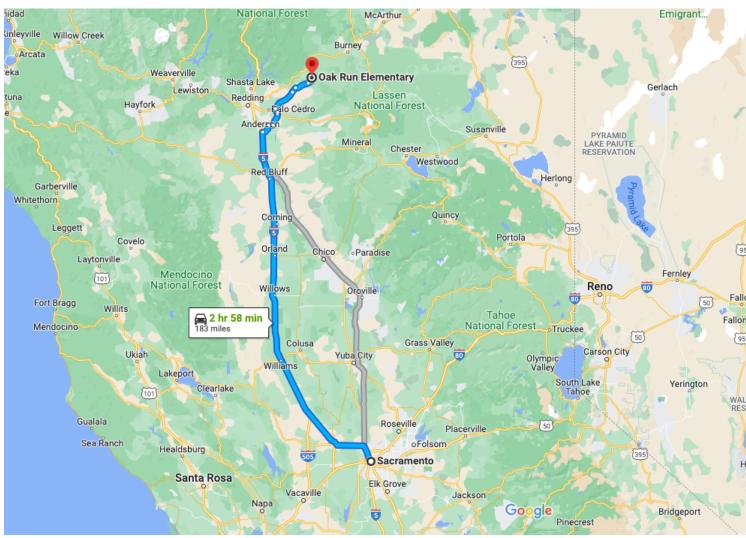

# Google Maps

Map data ©2022 Google 50 km ⊾

#### Sacramento

California, USA

#### Get on I-5 N from I St

| ↑ | 1. | 4 min (1.0 mi)<br>Head south on 9th St toward J St                                                     |
|---|----|--------------------------------------------------------------------------------------------------------|
| ← | 2. | Turn left onto J St                                                                                    |
| ← | 3. | 400 ft<br>Turn left at the 1st cross street onto 10th St                                               |
| ← | 4. | 427 ft<br>Turn left onto I St                                                                          |
| * | 5. | 0.4 mi<br>Use the right 2 lanes to turn right onto the I-5<br>N/State Hwy 99 ramp to Redding/Yuba City |
|   |    | 0.3 mi                                                                                                 |

### Follow I-5 N to Anderson. Take exit 667B from I-5 N

2 hr 17 min (148 mi)

★ 6. Merge onto I-5 N

7. Take exit 667B for Factory Outlets Dr

– 0.2 mi

## Take Deschutes Rd, Millville Plains Rd, Oak Run Rd, Oak Run to Fern Rd and Phillips Rd to Fremont Way in Oak Run

| φ             | 8.  | At the traffic circle, take the 2nd exit                               | (33.9 mi) |
|---------------|-----|------------------------------------------------------------------------|-----------|
| ↑             | 9.  | Continue onto Deschutes Rd                                             | 486 f     |
| <b>→</b>      | 10. | Turn right onto Dersch Rd                                              | — 4.1 m   |
| ᠳ             | 11. | Turn left onto Millville Plains Rd                                     | — 1.9 m   |
| ↑             | 12. | Continue onto Old 44 Dr                                                | — 4.6 m   |
| ſ             | 13. | Turn left to stay on Old 44 Dr                                         | — 0.8 m   |
| <b>→</b>      | 14. | Turn right onto Oak Run Rd                                             | — 1.8 m   |
| ↑             | 15. | Continue onto Oak Run Rd                                               | 9.6 m     |
| →             | 16. | Turn right onto Oak Run to Fern Rd                                     | — 2.0 m   |
| 5             | 17. | Slight left onto Phillips Rd                                           | — 5.5 m   |
| $\rightarrow$ | 18. | Turn right onto Mill Creek Rd                                          | — 3.3 m   |
| ↑             | 19. | Continue straight onto Fremont Way<br>Destination will be on the right | — 0.1 m   |
|               | -   |                                                                        | 0.2 m     |