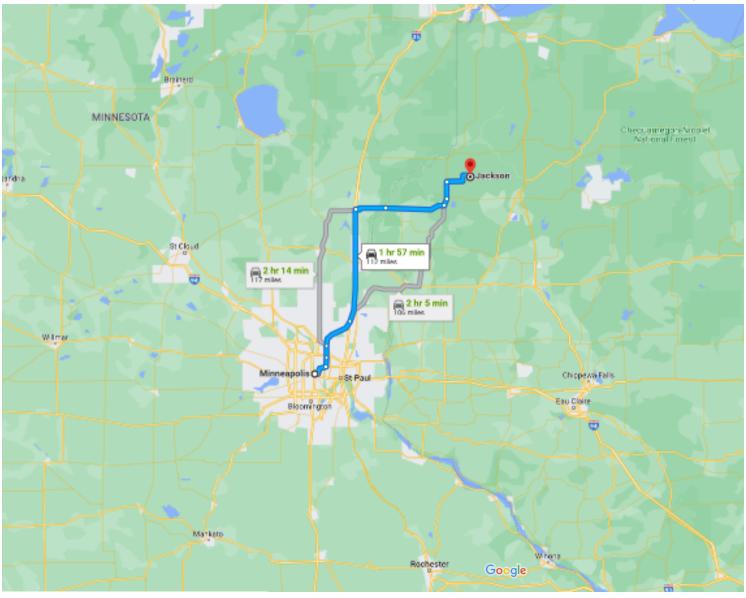

Minneapolis Minnesota, USA

## Get on I-35W N from S Washington Ave

| 1             | 1. | Head southeast on S 4th St toward S<br>Ave/Fifth Ave S    | 5 min (1.2 mi)<br>5th |
|---------------|----|-----------------------------------------------------------|-----------------------|
| ←             | 2. | Turn left onto S 5th Ave/Fifth Ave S                      | 0.1 mi                |
| $\rightarrow$ | 3. | Use the right 2 lanes to turn right ont<br>Washington Ave | 0.2 mi<br>o S         |
| *             | 4. | Turn left to merge onto I-35W N                           | 0.7 mi                |

## Follow I-35W N and I-35 N to MN-70 E in Rock Creek. Take exit 165 from I-35 N $\,$

|              |    | 53 min (                                 | (61.7 mi) |
|--------------|----|------------------------------------------|-----------|
| *            | 5. | Merge onto I-35W N                       |           |
| Ϋ́           | 6. | Keep left at the fork to stay on I-35W N | - 4.4 mi  |
|              |    |                                          | - 2.2:    |
| $\leftarrow$ | 7. | Keep left to stay on I-35W N             | - 3.2 mi  |
|              |    |                                          | 3.9 mi    |

| $\leftarrow$ | 8. Keep left to stay on I-35W N                      |        |
|--------------|------------------------------------------------------|--------|
| *            | 9. Merge onto I-35 N                                 | 12.4 m |
| þ            | Take exit 165 for MN-70 toward Rock Creek/Grantsburg | 37.5 m |
|              |                                                      | 0.3 m  |

## Continue on MN-70 E. Take WI-70 E/WI-70 Trunk E and Co

Hwy A/Co Rd A to Eagles Nest Rd in Jackson 58 min (48.8 mi) → 11. Turn right onto MN-70 E 1 Entering Wisconsin 10.5 mi 12. Continue onto WI-70 E/WI-70 Trunk E 19.7 mi 13. Turn left onto WI-35 N/WI-70 E/WI-70 Trunk E/2nd Ave ① Continue to follow WI-35 N/WI-70 E/WI-70 Trunk 2.5 mi 14. At the traffic circle, take the 2nd exit onto WI-35 Ν 5.8 mi 15. Turn right onto Co Hwy A/Co Rd A 9.6 mi 16. Turn right onto Pratt Rd 0.1 mi ← 17. Turn left at the 1st cross street onto Eagles 1 Destination will be on the left 0.6 mi