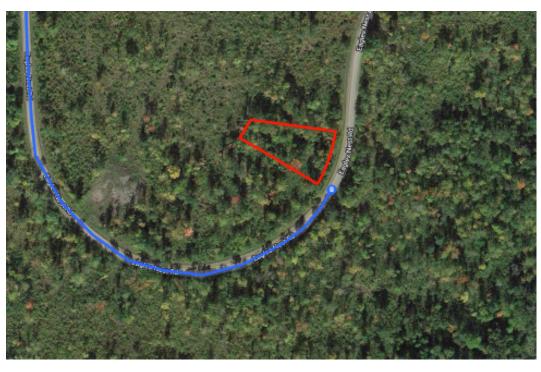

## Continue on MN-70 E. Take WI-70 E/WI-70 Trunk E and Co

Hwy A/Co Rd A to Eagles Nest Rd in Jackson 58 min (48.8 mi) → 11. Turn right onto MN-70 E 1 Entering Wisconsin 10.5 mi 12. Continue onto WI-70 E/WI-70 Trunk E 19.7 mi 13. Turn left onto WI-35 N/WI-70 E/WI-70 Trunk E/2nd Ave ① Continue to follow WI-35 N/WI-70 E/WI-70 Trunk 2.5 mi 14. At the traffic circle, take the 2nd exit onto WI-35 Ν 5.8 mi 15. Turn right onto Co Hwy A/Co Rd A 9.6 mi 16. Turn right onto Pratt Rd 0.1 mi ← 17. Turn left at the 1st cross street onto Eagles 1 Destination will be on the left 0.6 mi