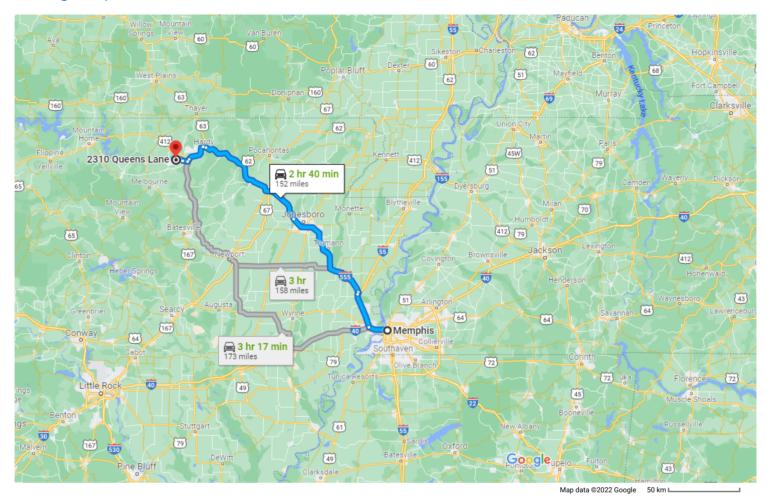

Memphis

Tennessee, USA

## Get on I-40 W

|          |    | 2 min (0.9 mi)                          |          |
|----------|----|-----------------------------------------|----------|
| <b>↑</b> | 1. | Head west on Poplar Ave toward N 2nd St | ,        |
|          | _  |                                         | 0.2 mi   |
| <b>C</b> | 2. | Turn right onto N Front St              |          |
| <b>4</b> | 3  | Turn left to merge onto I-40 W          | - 0.3 mi |
| ^        | ٥. | rum left to merge onto 1 40 W           | - 0 4:   |
|          |    |                                         | 0.4 MI   |

## Take I-55 N, I-555/US-63 N and US Hwy 63 N to W Main St in Ash Flat

| *  |    | 2 hr 22 m<br>Merge onto I-40 W<br>Entering Arkansas                     | in (143 mi)    |
|----|----|-------------------------------------------------------------------------|----------------|
| Ϋ́ | 5. | Keep right at the fork to continue on I-55 follow signs for Blytheville | 7.8 mi<br>5 N, |
| P  | 6. | Take exit 23 toward US-63/Marked<br>Tree/Jonesboro                      | — 15.6 mi      |
| *  | 7. | Merge onto I-555/US-63 N                                                | 1.2 mi         |

| <b>↑</b>      |            | Continue onto US-63 N/Joe N Martin Expy.<br>Hwy 63 N                                                                                                          | /US                                                   |
|---------------|------------|---------------------------------------------------------------------------------------------------------------------------------------------------------------|-------------------------------------------------------|
|               |            | Continue to follow US Hwy 63 N                                                                                                                                |                                                       |
|               |            | Pass by Subway (on the left in 2.0 mi)                                                                                                                        |                                                       |
|               |            |                                                                                                                                                               | 15.7 mi                                               |
| $\leftarrow$  | 9.         | Keep left to stay on US Hwy 63 N                                                                                                                              |                                                       |
|               | <b>6</b> F | Pass by Dollar General (on the left in 21.6 n                                                                                                                 | ni)                                                   |
|               |            |                                                                                                                                                               | 40.8 mi                                               |
| $\rightarrow$ | 10.        | Turn right onto US-412 W/US-62 W/US H                                                                                                                         | wy 63                                                 |
|               |            |                                                                                                                                                               | 1.5 mi                                                |
| $\leftarrow$  | 11.        | Turn left onto US-412/US-62/US-63 BUS                                                                                                                         |                                                       |
|               |            |                                                                                                                                                               | 0.3 mi                                                |
| ightharpoons  | 12.        | Turn right onto US-412 W/US-62 W                                                                                                                              |                                                       |
|               | <b>1</b> F | Pass by Subway (on the right in 9.9 mi)                                                                                                                       |                                                       |
|               |            |                                                                                                                                                               | 10.2 mi                                               |
| 1             | 13.        | Continue onto US-167 S/Ash Flat Dr N                                                                                                                          |                                                       |
|               |            |                                                                                                                                                               | 1.0 mi                                                |
|               |            | ace Valley Rd, Day Rd and Peaceful Hollow<br>n in Horseshoe Bend                                                                                              |                                                       |
| $\rightarrow$ | 14.        | Turn right onto W Main St                                                                                                                                     | (8.4 mi)                                              |
| <b>↑</b>      | 15.        |                                                                                                                                                               |                                                       |
| 7             | 16.        | Continue onto Peace Valley Rd                                                                                                                                 | 0.1 mi                                                |
|               |            | Continue onto Peace Valley Rd  Slight right to stay on Peace Valley Rd                                                                                        | - 2.1 mi                                              |
| 5             | 17.        | ·                                                                                                                                                             | 2.1 mi<br>3.0 mi<br>comes                             |
| ₹             | 17.        | Slight right to stay on Peace Valley Rd  Peace Valley Rd turns slightly left and be                                                                           | 2.1 mi<br>3.0 mi<br>comes<br>1.7 mi                   |
| •             |            | Slight right to stay on Peace Valley Rd  Peace Valley Rd turns slightly left and be Day Rd                                                                    | - 2.1 mi<br>- 3.0 mi<br>comes<br>- 1.7 mi<br>- 0.3 mi |
| •             | 18.        | Slight right to stay on Peace Valley Rd  Peace Valley Rd turns slightly left and be Day Rd  Turn left onto N Pine Ridge Dr                                    | - 2.1 mi<br>- 3.0 mi<br>comes<br>- 1.7 mi<br>- 0.3 mi |
| •             | 18.        | Slight right to stay on Peace Valley Rd  Peace Valley Rd turns slightly left and be Day Rd  Turn left onto N Pine Ridge Dr  Turn left onto Peaceful Hollow Dr | - 2.1 mi<br>- 3.0 mi<br>comes<br>- 1.7 mi<br>- 0.3 mi |