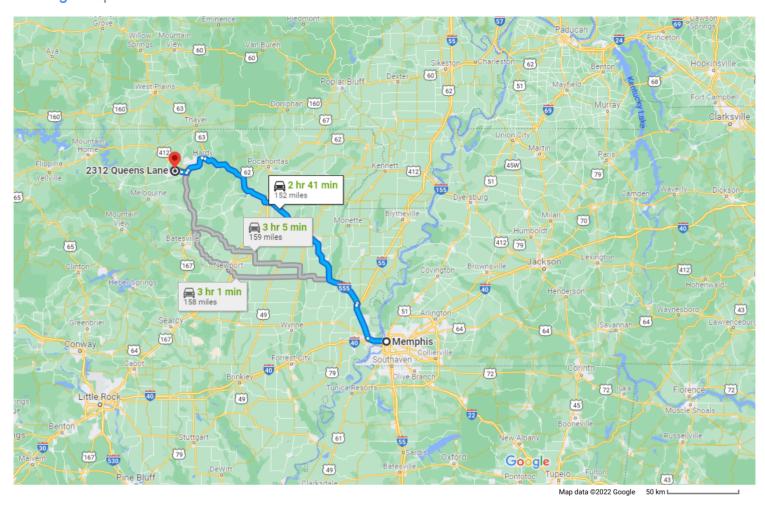

## Memphis Tennessee, USA

## Get on I-40 W

|               |    | 2 min                                   | (0.9 mi) |
|---------------|----|-----------------------------------------|----------|
| 1             | 1. | Head west on Poplar Ave toward N 2nd St | (0.2)    |
| $\rightarrow$ | 2. | Turn right onto N Front St              | 0.2 mi   |
|               | _  | - 16:                                   | 0.3 mi   |
| **            | 3. | Turn left to merge onto I-40 W          | 0.4 mi   |

## Take I-55 N, I-555/US-63 N and US Hwy 63 N to W Main St in Ash Flat

| *  |    | 2 hr 22 mi<br>Merge onto I-40 W<br>Entering Arkansas                    | n (143 mi)        |
|----|----|-------------------------------------------------------------------------|-------------------|
| Ϋ́ | 5. | Keep right at the fork to continue on I-55 follow signs for Blytheville | 7.8 mi<br>N,      |
| r  | 6. | Take exit 23 toward US-63/Marked<br>Tree/Jonesboro                      | — 15.6 mi         |
| *  | 7. | Merge onto I-555/US-63 N                                                | 1.2 mi<br>48.7 mi |

| <b>↑</b>          |                          | Continue onto US-63 N/Joe N Martin Exp<br>Hwy 63 N                                                                                                                                                                                                          | y/US                                                                          |
|-------------------|--------------------------|-------------------------------------------------------------------------------------------------------------------------------------------------------------------------------------------------------------------------------------------------------------|-------------------------------------------------------------------------------|
|                   |                          | Continue to follow US Hwy 63 N                                                                                                                                                                                                                              |                                                                               |
|                   | <b>0</b> F               | Pass by Subway (on the left in 2.0 mi)                                                                                                                                                                                                                      |                                                                               |
|                   |                          |                                                                                                                                                                                                                                                             | 15.7 mi                                                                       |
| $\leftarrow$      |                          | Keep left to stay on US Hwy 63 N                                                                                                                                                                                                                            | !                                                                             |
|                   | O F                      | Pass by Dollar General (on the left in 21.6                                                                                                                                                                                                                 | ,                                                                             |
| $\rightarrow$     | 10.                      | Turn right onto US-412 W/US-62 W/US H                                                                                                                                                                                                                       | - 40.8 mi<br>Hwy 63                                                           |
|                   |                          |                                                                                                                                                                                                                                                             | — 1.5 mi                                                                      |
| $\leftarrow$      | 11.                      | Turn left onto US-412/US-62/US-63 BUS                                                                                                                                                                                                                       |                                                                               |
|                   |                          |                                                                                                                                                                                                                                                             | 0.3 mi                                                                        |
| $\hookrightarrow$ | 12.                      | 3                                                                                                                                                                                                                                                           |                                                                               |
|                   | O F                      | Pass by Subway (on the right in 9.9 mi)                                                                                                                                                                                                                     |                                                                               |
| <b>↑</b>          | 13.                      | Continue onto US-167 S/Ash Flat Dr N                                                                                                                                                                                                                        | - 10.2 mi                                                                     |
|                   |                          |                                                                                                                                                                                                                                                             | 1.0 mi                                                                        |
|                   |                          |                                                                                                                                                                                                                                                             |                                                                               |
|                   |                          | ace Valley Rd, Day Rd and Peaceful Hollo<br>n in Horseshoe Bend                                                                                                                                                                                             |                                                                               |
|                   |                          | n in Horseshoe Bend                                                                                                                                                                                                                                         | n (8.4 mi)                                                                    |
| Que               | ens Lr                   | n in Horseshoe Bend                                                                                                                                                                                                                                         | n (8.4 mi)<br>— 0.1 mi                                                        |
| Que               | ens Lr<br>14.            | n in Horseshoe Bend  17 min  Turn right onto W Main St                                                                                                                                                                                                      | n (8.4 mi)<br>— 0.1 mi<br>— 2.1 mi                                            |
| Quee  ↑  ↑        | 14.<br>15.               | Turn right onto W Main St  Continue onto Peace Valley Rd  Slight right to stay on Peace Valley Rd                                                                                                                                                           | n (8.4 mi)  — 0.1 mi  — 2.1 mi  — 3.0 mi                                      |
| Quee              | 14.<br>15.               | Turn right onto W Main St  Continue onto Peace Valley Rd                                                                                                                                                                                                    | n (8.4 mi)  — 0.1 mi  — 2.1 mi  — 3.0 mi ecomes                               |
| Quee  ↑  ↑  ¬     | 14.<br>15.<br>16.        | Turn right onto W Main St  Continue onto Peace Valley Rd  Slight right to stay on Peace Valley Rd  Peace Valley Rd turns slightly left and be Day Rd                                                                                                        | n (8.4 mi)  — 0.1 mi  — 2.1 mi  — 3.0 mi                                      |
| Quee  ↑  ↑        | 14.<br>15.               | Turn right onto W Main St  Continue onto Peace Valley Rd  Slight right to stay on Peace Valley Rd  Peace Valley Rd turns slightly left and be                                                                                                               | n (8.4 mi)  — 0.1 mi  — 2.1 mi  — 3.0 mi ecomes  — 1.7 mi                     |
| Quee  ↑  ↑  ¬     | 14.<br>15.<br>16.        | Turn right onto W Main St  Continue onto Peace Valley Rd  Slight right to stay on Peace Valley Rd  Peace Valley Rd turns slightly left and be Day Rd                                                                                                        | n (8.4 mi)  — 0.1 mi  — 2.1 mi  — 3.0 mi ecomes  — 1.7 mi  — 0.3 mi           |
| Quee  ↑  ↑  ¬     | 14.<br>15.<br>16.<br>17. | Turn right onto W Main St  Continue onto Peace Valley Rd  Slight right to stay on Peace Valley Rd  Peace Valley Rd turns slightly left and be Day Rd  Turn left onto N Pine Ridge Dr                                                                        | n (8.4 mi)  — 0.1 mi  — 2.1 mi  — 3.0 mi ecomes  — 1.7 mi  — 0.3 mi  — 1.1 mi |
| Quee  ↑  ↑  ¬     | 14. 15. 16. 17.          | Turn right onto W Main St  Continue onto Peace Valley Rd  Slight right to stay on Peace Valley Rd  Peace Valley Rd turns slightly left and be Day Rd  Turn left onto N Pine Ridge Dr  Turn left onto Peaceful Hollow Dr                                     | n (8.4 mi)  — 0.1 mi  — 2.1 mi  — 3.0 mi ecomes  — 1.7 mi  — 0.3 mi           |
| Quee  ↑  ↑  ¬     | 14. 15. 16. 17. 18.      | Turn right onto W Main St  Continue onto Peace Valley Rd  Slight right to stay on Peace Valley Rd  Peace Valley Rd turns slightly left and be Day Rd  Turn left onto N Pine Ridge Dr  Turn left onto Peaceful Hollow Dr  Turn right onto E Forest Hills Cir | n (8.4 mi)  — 0.1 mi  — 2.1 mi  — 3.0 mi ecomes  — 1.7 mi  — 0.3 mi  — 1.1 mi |

## 2312 Queens Ln Horseshoe Bend, AR 72512, USA

These directions are for planning purposes only. You may find that construction projects, traffic, weather, or other events may cause conditions to differ from the map results, and you should plan your route accordingly. You must obey all signs or notices regarding your route.