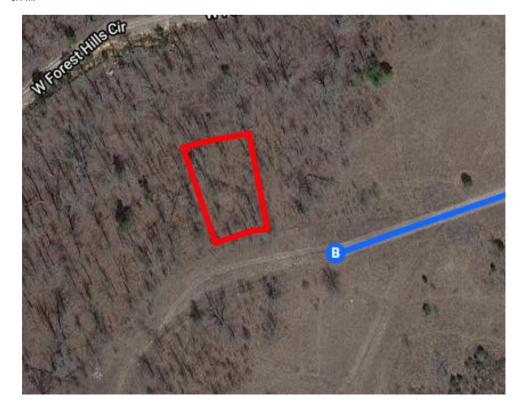

## 2312 Queens Ln Horseshoe Bend, AR 72512, USA

These directions are for planning purposes only. You may find that construction projects, traffic, weather, or other events may cause conditions to differ from the map results, and you should plan your route accordingly. You must obey all signs or notices regarding your route.