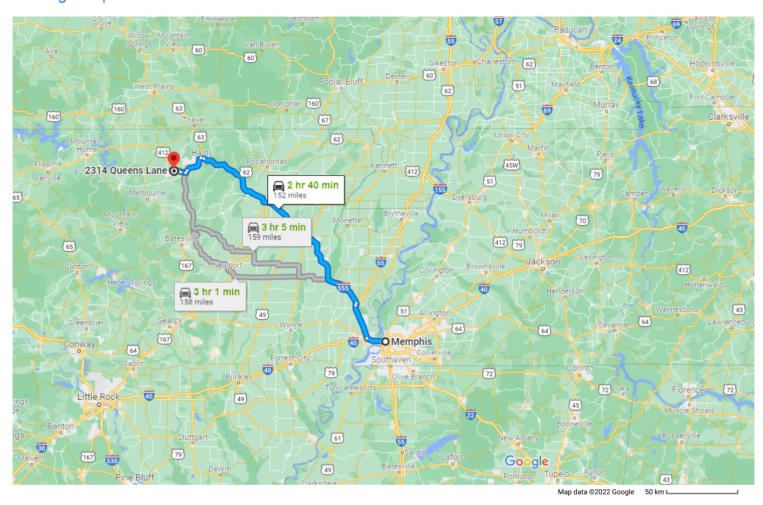

## Memphis

Tennessee, USA

## Get on I-40 W

|               |    | 2 min                                   | (0.9 mi)   |
|---------------|----|-----------------------------------------|------------|
| <b>↑</b>      | 1. | Head west on Poplar Ave toward N 2nd St | (0.5 1111) |
| $\rightarrow$ | 2. | Turn right onto N Front St              | 0.2 mi     |
| *             | 3  | Turn left to merge onto I-40 W          | 0.3 mi     |
| ^             | ٥. | Turn terr to merge onto 1 10 W          | 0.4 mi     |

## Take I-55 N, I-555/US-63 N and US Hwy 63 N to W Main St in Ash Flat

| *  |    | Merge onto I-40 W  Entering Arkansas                                 | 2 min (143 mi)   |
|----|----|----------------------------------------------------------------------|------------------|
| γľ | 5. | Keep right at the fork to continue on I follow signs for Blytheville | 7.8 mi<br>-55 N, |
| r  | 6. | Take exit 23 toward US-63/Marked<br>Tree/Jonesboro                   | 15.6 mi          |
| *  | 7. | Merge onto I-555/US-63 N                                             | 1.2 mi           |

|               |                                 | Continue onto US-63 N/Joe N Martin Exp<br>Hwy 63 N                                                                                                                                                                                                          | y/US                                                         |
|---------------|---------------------------------|-------------------------------------------------------------------------------------------------------------------------------------------------------------------------------------------------------------------------------------------------------------|--------------------------------------------------------------|
|               |                                 | Continue to follow US Hwy 63 N<br>Pass by Subway (on the left in 2.0 mi)                                                                                                                                                                                    |                                                              |
| ←             |                                 | Keep left to stay on US Hwy 63 N<br>Pass by Dollar General (on the left in 21.6                                                                                                                                                                             | •                                                            |
| $\rightarrow$ | 10.                             | Turn right onto US-412 W/US-62 W/US H<br>N                                                                                                                                                                                                                  | - 40.8 mi<br>-lwy 63                                         |
| ←             | 11.                             | Turn left onto US-412/US-62/US-63 BUS                                                                                                                                                                                                                       | — 1.5 mi                                                     |
| $\rightarrow$ |                                 | Turn right onto US-412 W/US-62 W<br>Pass by Subway (on the right in 9.9 mi)                                                                                                                                                                                 | — 0.3 mi                                                     |
| 1             | 13.                             | Continue onto US-167 S/Ash Flat Dr N                                                                                                                                                                                                                        | 10.2 mi                                                      |
|               |                                 | ace Valley Rd, Day Rd and Peaceful Hollo<br>n in Horseshoe Bend                                                                                                                                                                                             | w Dr to                                                      |
|               |                                 |                                                                                                                                                                                                                                                             | n (8 4 mi)                                                   |
| $\rightarrow$ | 14.                             |                                                                                                                                                                                                                                                             | n (8.4 mi)<br>— 0.1 mi                                       |
| ↑<br>↑        | 14.<br>15.                      | 17 mir                                                                                                                                                                                                                                                      | — 0.1 mi                                                     |
|               |                                 | Turn right onto W Main St                                                                                                                                                                                                                                   | ─ 0.1 mi<br>─ 2.1 mi                                         |
| <b>↑</b>      | 15.                             | Turn right onto W Main St  Continue onto Peace Valley Rd                                                                                                                                                                                                    | — 0.1 mi<br>— 2.1 mi<br>— 3.0 mi<br>ecomes                   |
| <b>↑</b>      | 15.<br>16.                      | Turn right onto W Main St  Continue onto Peace Valley Rd  Slight right to stay on Peace Valley Rd  Peace Valley Rd turns slightly left and be                                                                                                               | — 0.1 mi — 2.1 mi — 3.0 mi ecomes — 1.7 mi                   |
| <b>↑</b>      | 15.<br>16.<br>17.               | Turn right onto W Main St  Continue onto Peace Valley Rd  Slight right to stay on Peace Valley Rd  Peace Valley Rd turns slightly left and be Day Rd                                                                                                        | — 0.1 mi<br>— 2.1 mi<br>— 3.0 mi<br>ecomes                   |
| <b>↑</b>      | 15.<br>16.<br>17.               | Turn right onto W Main St  Continue onto Peace Valley Rd  Slight right to stay on Peace Valley Rd  Peace Valley Rd turns slightly left and be Day Rd  Turn left onto N Pine Ridge Dr                                                                        | — 0.1 mi — 2.1 mi — 3.0 mi ecomes — 1.7 mi                   |
| <b>↑</b>      | 15.<br>16.<br>17.<br>18.        | Turn right onto W Main St  Continue onto Peace Valley Rd  Slight right to stay on Peace Valley Rd  Peace Valley Rd turns slightly left and be Day Rd  Turn left onto N Pine Ridge Dr  Turn left onto Peaceful Hollow Dr                                     | — 0.1 mi — 2.1 mi — 3.0 mi ecomes — 1.7 mi — 0.3 mi          |
| <b>↑</b>      | 15.<br>16.<br>17.<br>18.<br>19. | Turn right onto W Main St  Continue onto Peace Valley Rd  Slight right to stay on Peace Valley Rd  Peace Valley Rd turns slightly left and be Day Rd  Turn left onto N Pine Ridge Dr  Turn left onto Peaceful Hollow Dr  Turn right onto E Forest Hills Cir | — 0.1 mi — 2.1 mi — 3.0 mi ecomes — 1.7 mi — 0.3 mi — 1.1 mi |

## 2314 Queens Ln Horseshoe Bend, AR 72512, USA

These directions are for planning purposes only. You may find that construction projects, traffic, weather, or other events may cause conditions to differ from the map results, and you should plan your route accordingly. You must obey all signs or notices regarding your route.