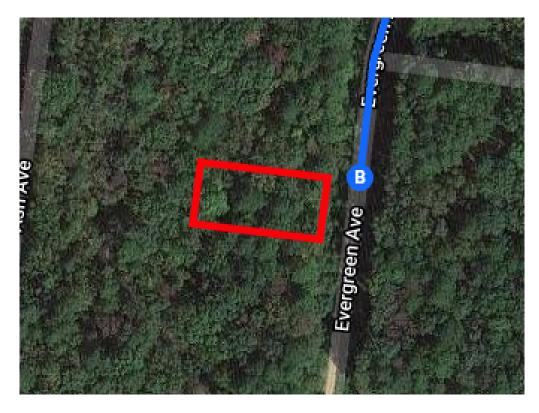

|   |             | ,                                                                 | 47.0 mai) |
|---|-------------|-------------------------------------------------------------------|-----------|
| ← | 10.         | 1 hr 3 min (<br>Turn left onto Blackland Rd                       | ,         |
| ↑ | 11.         | Continue onto AR-87 N/Floral Rd                                   | 0.3 mi    |
| ۲ | 12.         | Turn left onto AR-25 S/Heber Springs Rd                           |           |
| ¢ | 13.         | Turn right onto AR-92 W/Greers Ferry Rd                           | 7.4 mi    |
| ¢ |             | Turn right onto AR-16 W/Edgemont Rd<br>Continue to follow AR-16 W | 14.4 mi   |
| ← | 15.         | Turn left onto Davis Special Rd                                   | 6.8 mi    |
| ← | 16.         | Turn left at the 1st cross street onto Sne                        |           |
| ← | 17.         | Turn left onto Woodlawn Dr                                        | 0.8 mi    |
| ← | 18.<br>() [ | Turn left onto Evergreen Ave<br>Destination will be on the right  | – 1.0 mi  |
|   |             |                                                                   | 0.8 mi    |