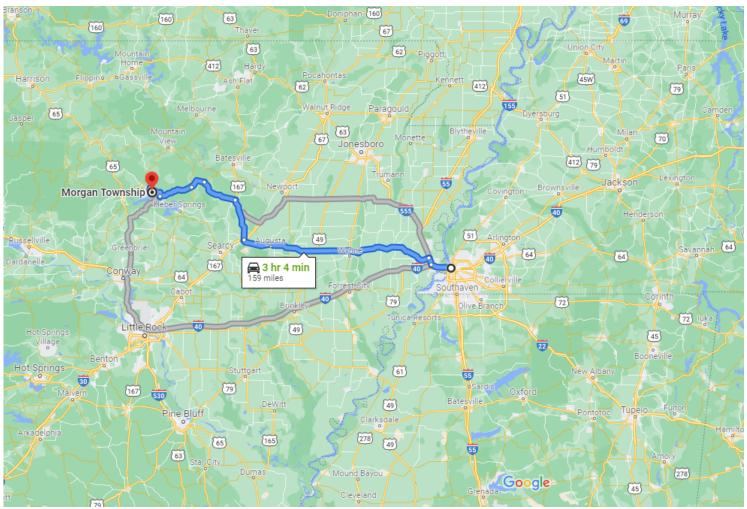

## Memphis

Tennessee, USA

## Get on I-40 W

| ↑ | 1. | 2 min (0.9 mi)<br>Head west on Poplar Ave toward N 2nd St |        |
|---|----|-----------------------------------------------------------|--------|
| ج | 2. | Turn right onto N Front St                                | 0.2 mi |
| * | 3  | Turn left to merge onto I-40 W                            | 0.3 mi |
| ~ |    |                                                           | 0.4 mi |

## Take US-64 W to Blackland Rd in Pleasant Plains

| * | 4.<br>1 | Merge onto I-40 W<br>Entering Arkansas                                       | (110 mi)             |
|---|---------|------------------------------------------------------------------------------|----------------------|
| Y | 5.      | Keep right at the fork to continue on I-55 N<br>follow signs for Blytheville |                      |
| ĥ | 6.      | Take exit 10 toward US-64<br>W/Marion/Sunset/Wynne                           | – 2.7 mi             |
| * | 7.      | Merge onto Interstate 55 Access Rd                                           | — 266 ft<br>— 0.3 mi |

Map data ©2022 Google 50 km 🖿

S. Turn left onto US-64 W/E Military Rd/Old Military Rd
Continue to follow US-64 W
Pass by McDonald's (on the left in 81.8 mi)
82.0 mi

↑ 9. Continue onto US-167 N

17.5 mi

Take AR-87 N/Floral Rd, AR-25 S/Heber Springs Rd N, AR-92 W/Greers Ferry Rd and AR-16 W to Evergreen Ave in Fairfield Bay

|   |             | ,                                                                 | 47.0 mai) |
|---|-------------|-------------------------------------------------------------------|-----------|
| ← | 10.         | 1 hr 3 min (<br>Turn left onto Blackland Rd                       | ,         |
| ↑ | 11.         | Continue onto AR-87 N/Floral Rd                                   | 0.3 mi    |
| ۲ | 12.         | Turn left onto AR-25 S/Heber Springs Rd                           |           |
| ¢ | 13.         | Turn right onto AR-92 W/Greers Ferry Rd                           | 7.4 mi    |
| ¢ |             | Turn right onto AR-16 W/Edgemont Rd<br>Continue to follow AR-16 W | 14.4 mi   |
| ← | 15.         | Turn left onto Davis Special Rd                                   | 6.8 mi    |
| ← | 16.         | Turn left at the 1st cross street onto Sne                        |           |
| ← | 17.         | Turn left onto Woodlawn Dr                                        | 0.8 mi    |
| ← | 18.<br>() [ | Turn left onto Evergreen Ave<br>Destination will be on the right  | – 1.0 mi  |
|   |             |                                                                   | 0.8 mi    |