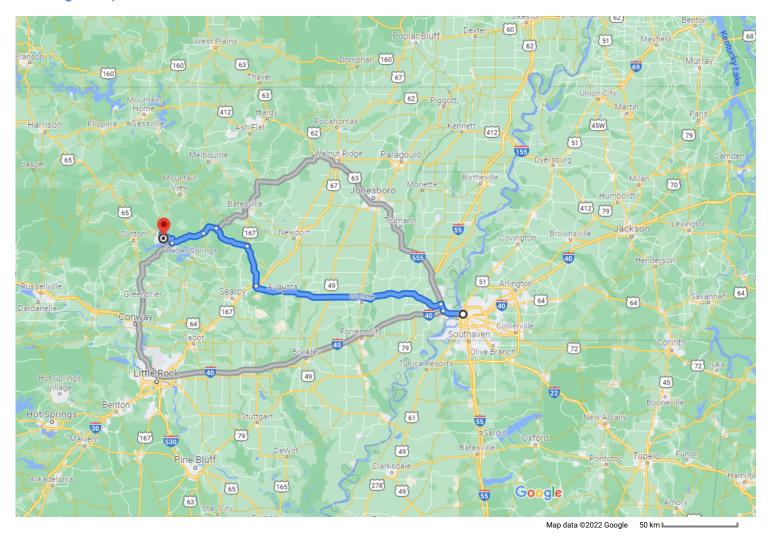

## Get on I-40 W

| <b>↑</b> | 1. | 2 min<br>Head west on Poplar Ave toward N 2nd St | (0.9 mi) |
|----------|----|--------------------------------------------------|----------|
| <b>→</b> | 2. | Turn right onto N Front St                       | 0.2 mi   |
| *        | 3. | Turn left to merge onto I-40 W                   | 0.3 mi   |
|          |    |                                                  | 0.4 mi   |

## Take US-64 W to Blackland Rd in Pleasant Plains

 8. Turn left onto US-64 W/E Military Rd/Old Military Rd
Continue to follow US-64 W
Pass by McDonald's (on the left in 81.8 mi)
82.0 mi
Continue onto US-167 N

Take AR-87 N/Floral Rd, AR-25 S/Heber Springs Rd N, AR-92 W/Greers Ferry Rd and AR-16 W to Ash Ave in Fairfield Bay

|               |     | 1 hr 1 min (                               | 47 E mi) |
|---------------|-----|--------------------------------------------|----------|
| ←             | 10. | Turn left onto Blackland Rd                | ,        |
| <b>↑</b>      | 11. | Continue onto AR-87 N/Floral Rd            | 0.3 mi   |
| ←             | 12. | Turn left onto AR-25 S/Heber Springs Rd    |          |
| $\rightarrow$ | 13. | Turn right onto AR-92 W/Greers Ferry Rd    | 7.4 mi   |
| $\rightarrow$ |     | Turn right onto AR-16 W/Edgemont Rd        | 14.4 mi  |
| ←             | 15. | Turn left onto Davis Special Rd            | 6.8 mi   |
| ←             | 16. | Turn left at the 1st cross street onto Sne |          |
| ᠳ             | 17. | Turn left onto Woodlawn Dr                 | - 0.8 mi |
| ←             | 18. | Turn left onto Evergreen Ave               | 1.0 mi   |
| $\rightarrow$ |     | Turn right onto Ash Ave                    | - 0.3 mi |
|               |     |                                            | 0.2 mi   |