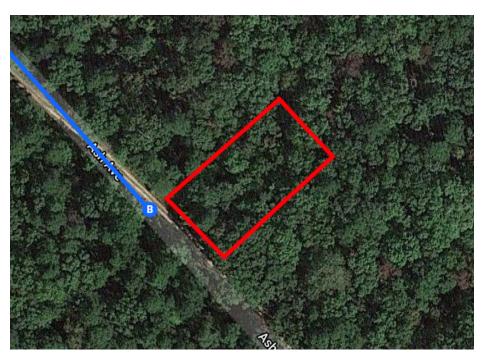

Take AR-87 N/Floral Rd, AR-25 S/Heber Springs Rd N, AR-92 W/Greers Ferry Rd and AR-16 W to Ash Ave in Fairfield Bay

|               |     | 1 hr 1 min (                               | 47 E mi) |
|---------------|-----|--------------------------------------------|----------|
| ←             | 10. | Turn left onto Blackland Rd                | ,        |
| <b>↑</b>      | 11. | Continue onto AR-87 N/Floral Rd            | 0.3 mi   |
| ←             | 12. | Turn left onto AR-25 S/Heber Springs Rd    |          |
| $\rightarrow$ | 13. | Turn right onto AR-92 W/Greers Ferry Rd    | 7.4 mi   |
| $\rightarrow$ |     | Turn right onto AR-16 W/Edgemont Rd        | 14.4 mi  |
| ←             | 15. | Turn left onto Davis Special Rd            | 6.8 mi   |
| ←             | 16. | Turn left at the 1st cross street onto Sne |          |
| ᠳ             | 17. | Turn left onto Woodlawn Dr                 | - 0.8 mi |
| ←             | 18. | Turn left onto Evergreen Ave               | 1.0 mi   |
| $\rightarrow$ |     | Turn right onto Ash Ave                    | - 0.3 mi |
|               |     |                                            | 0.2 mi   |