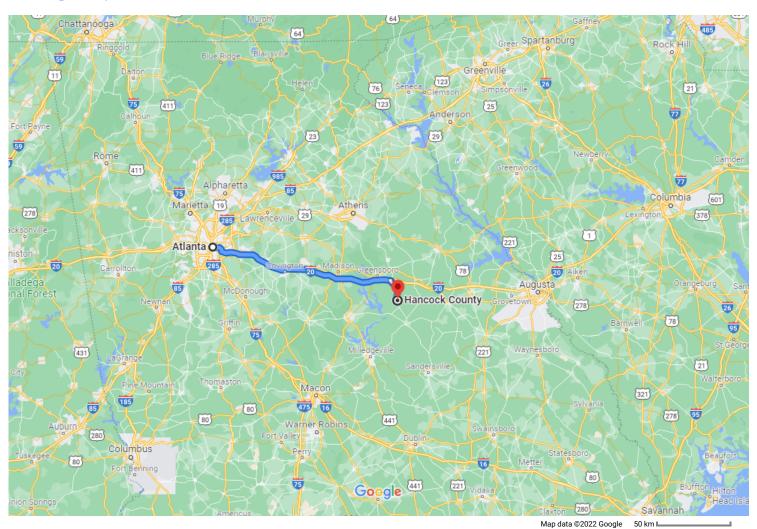

## Atlanta

Georgia, USA

## Get on I-20 E from Capitol Ave SW

| ↑ | 1. | 4 min (0.8 mi)<br>Head southwest toward Capitol Square SW |        |
|---|----|-----------------------------------------------------------|--------|
| ← | 2. | Turn left onto Capitol Square SW                          | 79 ft  |
| Ъ | 3. | Turn right onto Capitol Ave SW                            | 177 ft |
| ≮ | 4. | Turn left to merge onto I-20 E                            | 0.4 mi |
|   |    |                                                           | 0.4 mi |

| Follow I-20 E to GA-77 S in Siloam. | Take exit 138 from I-20 |
|-------------------------------------|-------------------------|
| E                                   |                         |

|   |    | 1 hr 9                                                                 | min (79.8 mi)                          |
|---|----|------------------------------------------------------------------------|----------------------------------------|
| * | 5. | Merge onto I-20 E                                                      | (, , , , , , , , , , , , , , , , , , , |
| þ | 6. | Take exit 138 for GA-77 toward GA-<br>15/Siloam/Greenshore/Union Point | — 79.5 mi                              |
|   |    |                                                                        | 0.4 mi                                 |

7. Keep right at the fork, follow signs for Georgia 15 and merge onto GA-77 S

## Continue on GA-77 S. Drive to Gum Hill Rd in Hancock County

|   | 13 mii                                                                                     | n (10.0 mi) |
|---|--------------------------------------------------------------------------------------------|-------------|
| ≮ | 8. Merge onto GA-77 S                                                                      |             |
| ← | 9. Turn left onto GA-15 S/GA-77 S/Main St<br>Continue to follow GA-15 S/GA-77 S            | 0.4 mi      |
| ۲ | 10. Turn left onto Edward Rd                                                               | 8.2 mi      |
| 7 | <ol> <li>Slight right onto Gum Hill Rd</li> <li>Destination will be on the left</li> </ol> | 0.8 mi      |
|   |                                                                                            | 0.6 mi      |