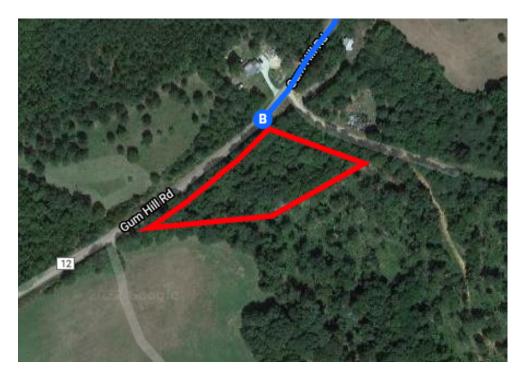

## Continue on GA-77 S. Drive to Gum Hill Rd in Hancock County

|   | 13 mii                                                                                     | n (10.0 mi) |
|---|--------------------------------------------------------------------------------------------|-------------|
| ≮ | 8. Merge onto GA-77 S                                                                      |             |
| ← | 9. Turn left onto GA-15 S/GA-77 S/Main St<br>Continue to follow GA-15 S/GA-77 S            | 0.4 mi      |
| ۲ | 10. Turn left onto Edward Rd                                                               | 8.2 mi      |
| 7 | <ol> <li>Slight right onto Gum Hill Rd</li> <li>Destination will be on the left</li> </ol> | 0.8 mi      |
|   |                                                                                            | 0.6 mi      |

0.6 mi