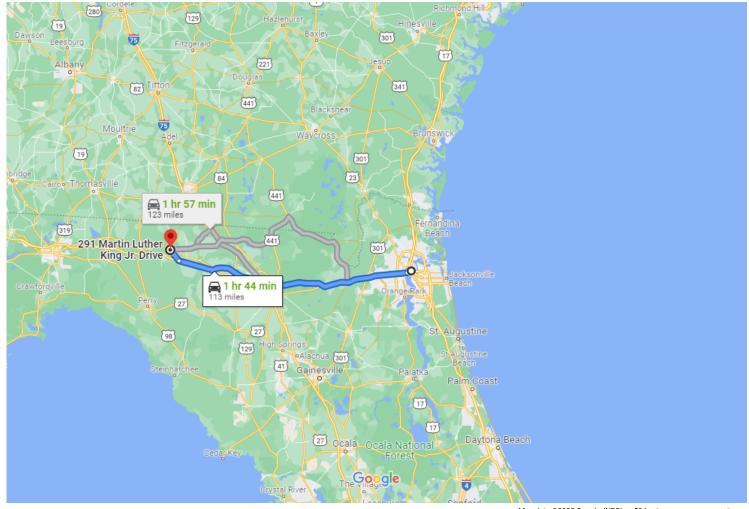

## Get on FL-228 W/I-95 S/US-17 S from E State St

|   |    |                                                       | 2 main (1 1 mai)      |
|---|----|-------------------------------------------------------|-----------------------|
| 1 | 1. | Head north toward E State St                          | 3 min (1.1 mi)        |
| ← | 2. | Turn left onto E State St                             | 262 ft                |
| 1 | 3. | Continue onto Old Kings Rd                            | 0.7 mi                |
| 1 | 4. | Continue onto Kings Rd                                | 217 ft                |
| * | 5. | Slight left to merge onto FL-228 W/I<br>S toward I-10 | 0.2 mi<br>-95 S/US-17 |
|   |    |                                                       | 0.1 mi                |

| Follo<br>from |    | 10 W to FL-53 N in Madison County. Take exit 258                 |
|---------------|----|------------------------------------------------------------------|
| *             | 6. | 1 hr 30 min (105 mi)<br>Merge onto FL-228 W/I-95 S/US-17 S       |
| r             | 7. | 0.3 mi<br>Take exit 352D for Interstate 10 W toward Lake<br>City |
|               |    | 0.8 mi                                                           |

| $\rightarrow$ | 8.              | Keep right, follow signs for Stockton St |                            |
|---------------|-----------------|------------------------------------------|----------------------------|
| 7             | 9.              | Continue onto I-10 W                     | — 0.5 mi                   |
| r             | 10.             | Take exit 258 for FL-53 N toward Madisc  | 103 mi<br>on               |
|               |                 |                                          | - 0.4 mi                   |
|               |                 |                                          |                            |
|               | inue (<br>adiso |                                          |                            |
| in Ma         | adiso           | n                                        | . <b>Drive</b><br>(6.4 mi) |
| in Ma         | adiso<br>11.    | n 9 min                                  |                            |