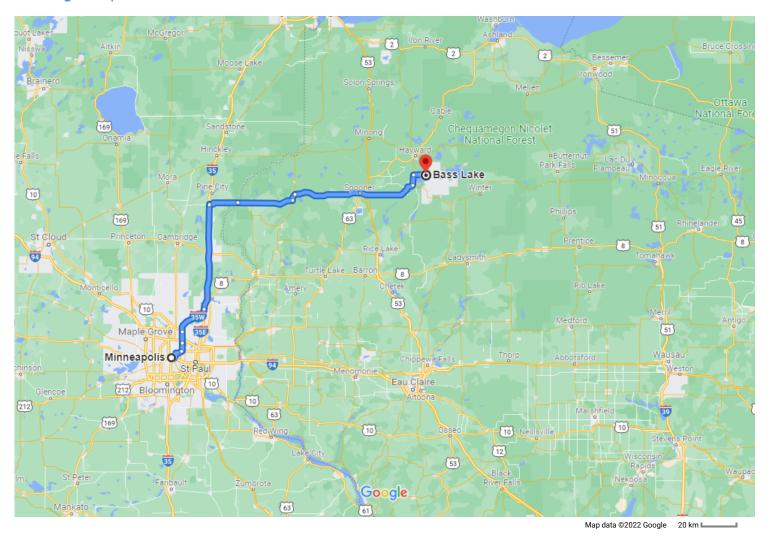

Minneapolis Minnesota, USA

## Get on I-35W N from S Washington Ave

|               |    | · .                                                          | (4.0 ')    |
|---------------|----|--------------------------------------------------------------|------------|
| 1             | 1. |                                                              | n (1.2 mi) |
| $\leftarrow$  | 2. | Turn left onto S 5th Ave/Fifth Ave S                         | — 0.1 mi   |
| $\rightarrow$ | 3. | Use the right 2 lanes to turn right onto S<br>Washington Ave | — 0.2 mi   |
| *             | 4. | Turn left to merge onto I-35W N                              | — 0.7 mi   |
|               |    |                                                              | — 0.2 mi   |

## Continue on I-35W N. Take I-35 N and WI-70 E/WI-70 Trunk E to Co Hwy K in Bass Lake

| Trunk E to Co Hwy K in Bass Lake |    |                                  |                      |  |  |
|----------------------------------|----|----------------------------------|----------------------|--|--|
| *                                | 5. | Merge onto I-35W N               | 2 hr 25 min (142 mi) |  |  |
| Ϋ́                               | 6. | Keep left at the fork to stay on | 4.4 mi<br>I-35W N    |  |  |
| ←                                | 7. | Keep left to stay on I-35W N     | 3.2 mi               |  |  |
|                                  |    |                                  | 3 9 mi               |  |  |

| $\leftarrow$  | 8. Keep left to stay on I-35W N                                                                                           |              |
|---------------|---------------------------------------------------------------------------------------------------------------------------|--------------|
| *             | 9. Merge onto I-35 N                                                                                                      | 12.4 mi      |
| r             | 10. Take exit 165 for MN-70 toward Rock<br>Creek/Grantsburg                                                               |              |
| ightharpoonup | 11. Turn right onto MN-70 E  1 Entering Wisconsin                                                                         | 0.3 mi       |
| <b>↑</b>      | 12. Continue onto WI-70 E/WI-70 Trunk E                                                                                   | 10.5 mi      |
| ᠳ             | 13. Turn left onto WI-35 N/WI-70 E/WI-70 E/2nd Ave  1 Continue to follow WI-35 N/WI-70 E/WI-F                             |              |
| Φ             | 14. At the traffic circle, take the 1st exit of E/WI-70 Trunk E  1 Pass by Coldwell Banker East West Rearight in 23.6 mi) |              |
| ←             | 15. Turn left onto WI-27 N                                                                                                | 44.3 mi      |
| Follo         | w Co Hwy K to Henrich Ave                                                                                                 |              |
| $\rightarrow$ | 16. Turn right onto Co Hwy K                                                                                              | min (4.5 mi) |
| $\rightarrow$ | 17. Turn right onto Henrich Ave  1 Destination will be on the right                                                       | 4.5 mi       |
|               |                                                                                                                           | 315 ft       |