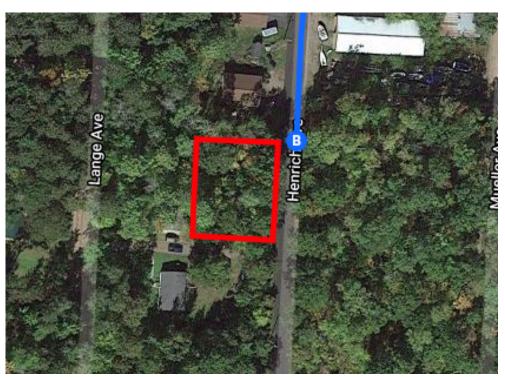

| $\leftarrow$  | 8. Keep left to stay on I-35W N                                                                                           |              |
|---------------|---------------------------------------------------------------------------------------------------------------------------|--------------|
| *             | 9. Merge onto I-35 N                                                                                                      | 12.4 mi      |
| r             | 10. Take exit 165 for MN-70 toward Rock<br>Creek/Grantsburg                                                               |              |
| ightharpoonup | 11. Turn right onto MN-70 E  1 Entering Wisconsin                                                                         | 0.3 mi       |
| <b>↑</b>      | 12. Continue onto WI-70 E/WI-70 Trunk E                                                                                   | 10.5 mi      |
| ᠳ             | 13. Turn left onto WI-35 N/WI-70 E/WI-70 E/2nd Ave  1 Continue to follow WI-35 N/WI-70 E/WI-F                             |              |
| Φ             | 14. At the traffic circle, take the 1st exit of E/WI-70 Trunk E  1 Pass by Coldwell Banker East West Rearight in 23.6 mi) |              |
| ←             | 15. Turn left onto WI-27 N                                                                                                | 44.3 mi      |
| Follo         | w Co Hwy K to Henrich Ave                                                                                                 |              |
| $\rightarrow$ | 16. Turn right onto Co Hwy K                                                                                              | min (4.5 mi) |
| $\rightarrow$ | 17. Turn right onto Henrich Ave  1 Destination will be on the right                                                       | 4.5 mi       |
|               |                                                                                                                           | 315 ft       |