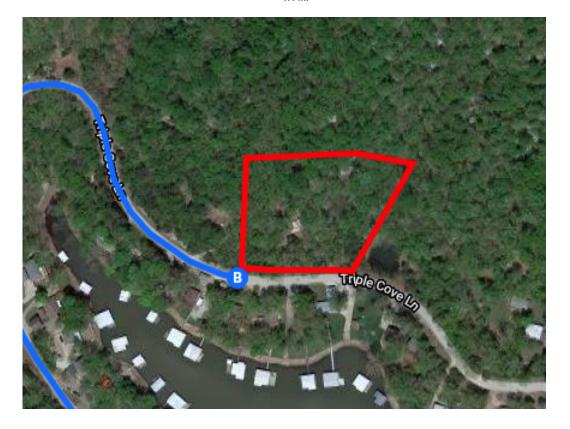

Cove Ln

|   |                                 |                                  | 2.0    |
|---|---------------------------------|----------------------------------|--------|
|   |                                 |                                  |        |
| 7 | 19.                             | Slight right onto Triple Cove Ln |        |
|   | Destination will be on the left |                                  |        |
|   |                                 |                                  | 1.1 mi |