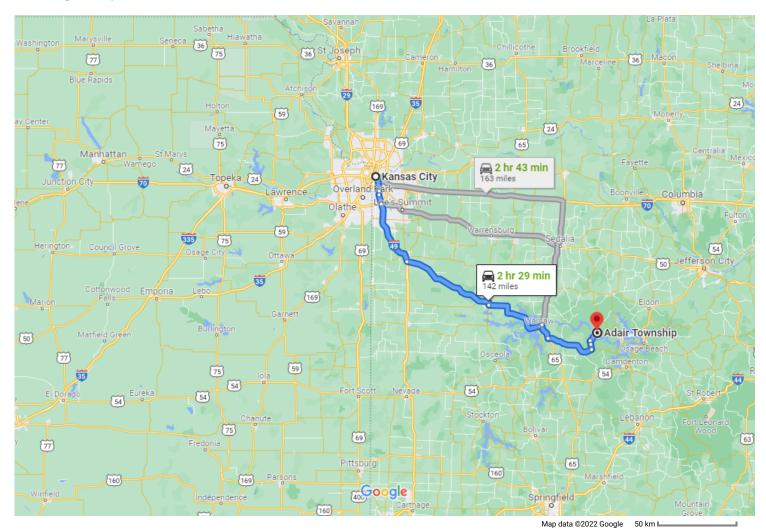

## Kansas City Missouri, USA

## Get on I-70 E/US-71 S from E 10th St

| ↑        | 1. | 3 min (0.6 mi)<br>Head east toward McGee St                                 |
|----------|----|-----------------------------------------------------------------------------|
| ۲        | 2. | Turn left onto McGee St                                                     |
| <b>ب</b> | 3. | 0.1 mi<br>Turn right onto E 10th St                                         |
| *        | 4. | 0.4 mi<br>Turn right to merge onto I-70 E/US-71 S toward I-<br>35 S/I-670 W |
|          |    | 0.1 mi                                                                      |

## Follow I-49 and MO-7 S to State Hwy Z/State Rd Z in Adair Township

| * | 5. | 2 hr 12 min (132 mi)<br>Merge onto I-70 E/US-71 S       |
|---|----|---------------------------------------------------------|
| ۲ | 6. | 420 ft<br>Keep right at the fork to continue on US-71 S |
|   |    | 6.1 mi                                                  |

7. Keep left to stay on US-71 S
Pass by Church's Chicken (on the right in 1.3 mi)

- 1.4 mi

10 0

## ← 8. Keep left to stay on US-71 S

| •      | 9.  | Continue onto I-49/US-71 S                                    | 3.7 mi            |
|--------|-----|---------------------------------------------------------------|-------------------|
| >      | 10. | Take exit 157 for MO-7 S toward Clinton                       | 26.6 mi           |
| ١      | 11. | Use the left 2 lanes to turn left onto MO-<br>275th St        | — 0.2 mi<br>7 S/E |
|        | •   | Continue to follow MO-7 S                                     |                   |
| ר      | 12. | Use the left 2 lanes to turn left onto MO-<br>Hwy 7/E Ohio St | 39.1 mi<br>7 S/E  |
|        | -   | Continue to follow MO-7 S<br>Pass by Wendy's (on the left)    |                   |
|        | 13. | Turn right to merge onto MO-7 S/US-65 S                       | 28.3 mi<br>S      |
|        |     | toward Springfield                                            |                   |
| r<br>N | 14. | toward Springfield<br>Turn left onto MO-7 S                   | 6.5 mi            |

| ¢ | 15. | 15 min<br>Turn left onto State Hwy Z/State Rd Z | (9.1 mi)     |
|---|-----|-------------------------------------------------|--------------|
| ج | 16. | Turn right onto Z-2 Rd                          | 2.3 mi       |
| ح | 17. | Keep right to continue on Coffman Bend I        | 1.5 mi<br>Dr |
| 7 | 18. | Slight right onto Z-2                           | 0.3 mi       |