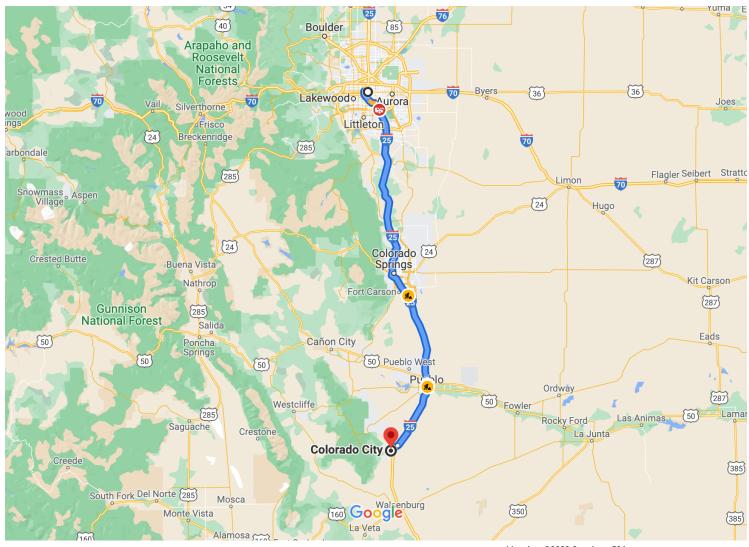

## Google Maps

Map data ©2022 Google 50 km ⊾

## Denver

Colorado, USA

## Get on I-25 S from W Colfax Ave

|          |    | 7 min (1.9 mi)                                                |          |
|----------|----|---------------------------------------------------------------|----------|
| 1        | 1. | Head northeast toward Cleveland Pl                            |          |
| ←        | 2. | Turn left onto Cleveland Pl                                   | 157 ft   |
|          |    |                                                               | - 305 ft |
| <b>↔</b> | 3. | Turn right onto 15th St                                       | 00011    |
|          |    |                                                               | 0.1 mi   |
| <b>ب</b> | 4. | Turn left onto Tremont Pl                                     |          |
|          |    |                                                               | 0.2 mi   |
| ſ        | 5. | Turn right onto W Colfax Ave                                  |          |
|          | 0  | Pass by McDonald's (on the left in 0.6 mi)                    |          |
|          |    |                                                               | 0.9 mi   |
| *        | 6. | Use the right lane to merge onto I-25 S via ramp to Colo Spgs | the      |
|          |    |                                                               | 0.6 mi   |

Follow I-25 S to CO-165 W in Colorado City. Take exit 74 from I-25 S

- 1 hr 58 min (136 mi)
   7. Merge onto I-25 S
   8. Take exit 74 for CO-165 W toward Colo City Rye
   0.3 mi
   Continue on CO-165 W. Drive to Shavano Dr
- 6 min (3.7 mi)
  9. Turn right onto CO-165 W
  Pass by Subway (on the left)
  10. Turn left onto Cibola Dr
  11. Turn left onto Colorado Blvd
  12. Turn right onto County Rd CC265/Shavano Dr
  Continue to follow Shavano Dr
  Destination will be on the left

0.4 mi