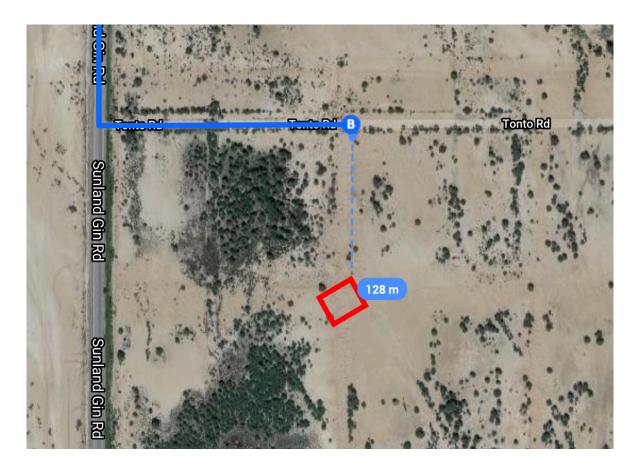

## Follow I-10 E to Eloy. Take exit 200 from I-10 E

|                                   |     |                                                                 | 45 min (52.1 mi) |  |  |
|-----------------------------------|-----|-----------------------------------------------------------------|------------------|--|--|
| ≮                                 | 7.  | Merge onto I-10 E                                               |                  |  |  |
| ٣                                 | 8.  | Keep left at the fork to stay on I-1                            | 6.3 mi<br>0 E    |  |  |
| Ŕ                                 | 9.  | 45.5 r<br>. Take exit 200 toward Sunland Gin Rd/Arizona<br>City |                  |  |  |
|                                   |     |                                                                 | 0.4 mi           |  |  |
| Follow Sunland Gin Rd to Tonto Rd |     |                                                                 |                  |  |  |
| $\rightarrow$                     | 10. | Turn right onto Sunland Gin Rd                                  | 3 min (1.7 mi)   |  |  |

| •   |    | <b>9</b>                |        |
|-----|----|-------------------------|--------|
| ←   | 11 | Turn left onto Tonto Rd | 1.6 mi |
| . 1 |    |                         | 0.1 mi |