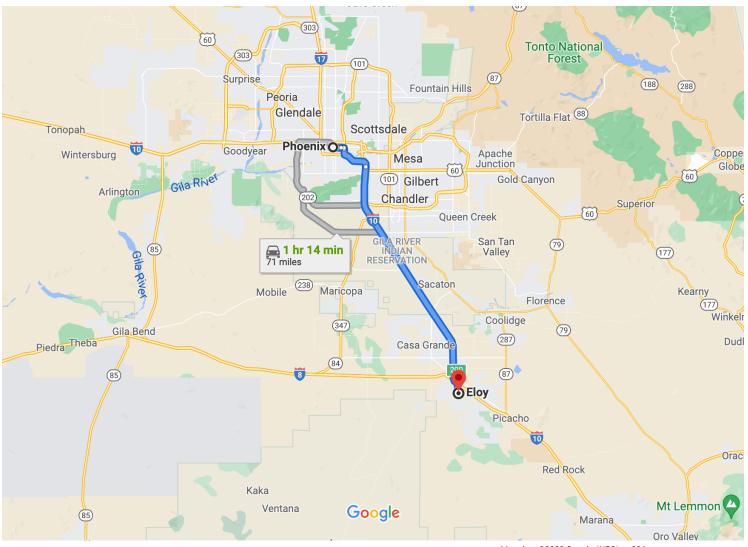

## Google Maps

Map data ©2022 Google, INEGI 20 km **■\_\_\_\_\_** 

## Phoenix

Arizona, USA

## Get on I-10 E from W Jefferson St

|   |    | 8 min (2.5 mi)                                    |        |  |
|---|----|---------------------------------------------------|--------|--|
| 1 | 1. | Head west on W Washington St toward 1st Ave       |        |  |
|   |    |                                                   | 315 ft |  |
| ſ | 2. | Use the left lane to turn left onto S 1st Ave     |        |  |
|   |    |                                                   | 397 ft |  |
| ← | 3. | Use the left 2 lanes to turn left onto W Jeffe St | erson  |  |
|   |    | 31                                                | 0 F ·  |  |
| 7 | Л  | Slight right onto E Jefferson St                  | 0.5 mi |  |
| ( | 4. | Sight fight onto E Serierson St                   |        |  |
| - | -  | Kana sinkt ta atau an E. Jaffana an Ot            | 1.1 mi |  |
|   | 5. | Keep right to stay on E Jefferson St              |        |  |
| • |    |                                                   | 0.5 mi |  |
| * | 6. | Use the right lane to take the ramp to Tucson     |        |  |
|   |    |                                                   | 0.3 mi |  |

## Follow I-10 E to Eloy. Take exit 200 from I-10 E

|                                   |     |                                                                 | 45 min (52.1 mi) |  |  |
|-----------------------------------|-----|-----------------------------------------------------------------|------------------|--|--|
| ≮                                 | 7.  | Merge onto I-10 E                                               |                  |  |  |
| ٣                                 | 8.  | Keep left at the fork to stay on I-1                            | 6.3 mi<br>0 E    |  |  |
| Ŕ                                 | 9.  | 45.5 r<br>. Take exit 200 toward Sunland Gin Rd/Arizona<br>City |                  |  |  |
|                                   |     |                                                                 | 0.4 mi           |  |  |
| Follow Sunland Gin Rd to Tonto Rd |     |                                                                 |                  |  |  |
| $\rightarrow$                     | 10. | Turn right onto Sunland Gin Rd                                  | 3 min (1.7 mi)   |  |  |

| •   |    | <b>9</b>                |        |
|-----|----|-------------------------|--------|
| ←   | 11 | Turn left onto Tonto Rd | 1.6 mi |
| . 1 |    |                         | 0.1 mi |