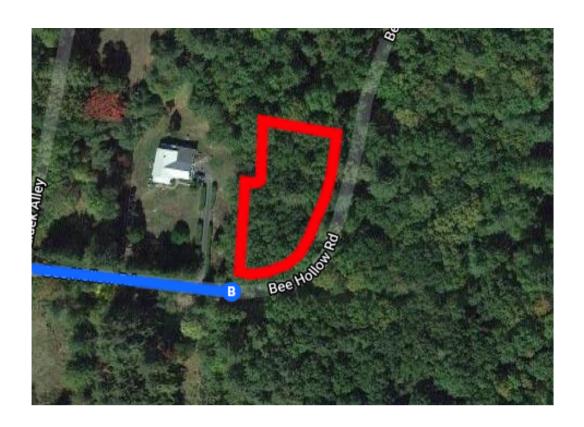

## Continue on Twin Lakes Rd. Drive to Bee Hollow Rd in Shohola

22. Continue onto US-6 W/W Harford St

1 Pass by NBT Bank (on the left in 0.2 mi)

1

0.7 mi

5.4 mi

|               |                                                                      | 15 min (9.6 mi) |
|---------------|----------------------------------------------------------------------|-----------------|
| $\rightarrow$ | 23. Turn right onto Twin Lakes Rd                                    | (,              |
| $\rightarrow$ | 24. Turn right onto Bee Hollow Rd  1 Destination will be on the left | 8.4 mi          |
|               |                                                                      | 1.2 mi          |