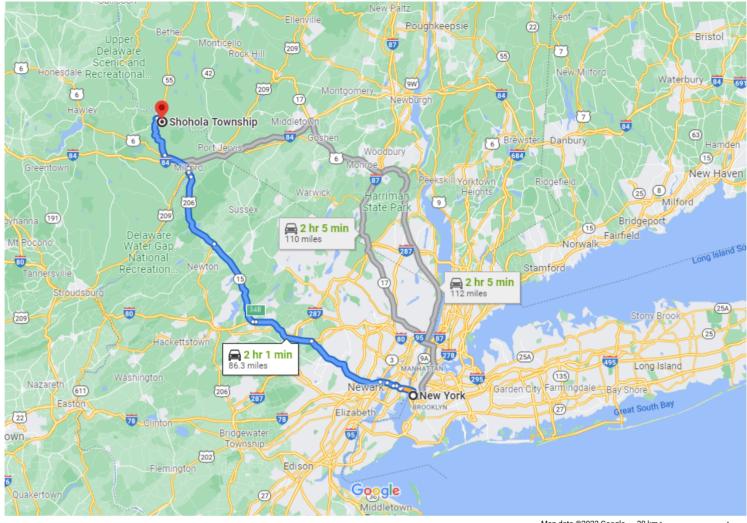

Map data ©2022 Google 20 km ■

New York USA

## Get on I-78 W/Holland Tunnel from Church St and 6th Ave

9 min (1.3 mi) 1. Head southeast on Steve Flanders Square toward Park Row A Restricted usage road 197 ft 2. Turn right onto Park Row 0.1 mi Keep right to continue on Barclay St 0.1 mi Turn right onto Church St 0.4 mi 5. Keep left to continue on 6th Ave 0.4 mi Turn left onto Watts St 325 ft 7. Take the ramp onto I-78 W/Holland Tunnel 499 ft

## Take I-280 W and I-80 W to NJ-15 N in Morris County. Take exit 34B from I-80 W 41 min (35.9 mi) ★ 8. Merge onto I-78 W/Holland Tunnel Continue to follow I-78 W Entering New Jersey 2.2 mi **∇** 9. Use the left 2 lanes to keep left at the fork, continue on NJ-139 W and follow signs for Pulaski Skyway/W 139 W/US 1-9/I-280/Kennedy Blvd/Jersey City 10. Keep left to stay on NJ-139 W, follow signs for Pulaski Skyway/West 139/Route 1-9/I-280 11. Take the exit toward US-1-9 Truck/I-280/Newark 0.8 mi 12. Continue straight onto NJ-7 W/Newark-Jersey City Turnpike 13. Keep left to continue on Newark-Jersey City Turnpike 14. Use the right lane to take the ramp onto I-280 W 16.6 mi 15. Take the exit on the left onto I-80 W 16. Take exit 34B to merge onto NJ-15 N toward Jefferson/Sparta 0.6 mi 17. Merge onto NJ-15 N 22 min (17.2 mi) Follow US-206 N and US-6 W to Twin Lakes Rd in Milford Township 31 min (22.3 mi) 18. Continue onto US-206 N 15.1 mi ← 19. Turn left to stay on US-206 N A Toll road Entering Pennsylvania 0.8 mi 20. Slight right toward United States Rte 209 N 0.1 mi 21. Slight right onto United States Rte 209 N

## Continue on Twin Lakes Rd. Drive to Bee Hollow Rd in Shohola

22. Continue onto US-6 W/W Harford St

1 Pass by NBT Bank (on the left in 0.2 mi)

1

0.7 mi

5.4 mi

|               |                                                                      | 15 min (9.6 mi) |
|---------------|----------------------------------------------------------------------|-----------------|
| $\rightarrow$ | 23. Turn right onto Twin Lakes Rd                                    | (,              |
| $\rightarrow$ | 24. Turn right onto Bee Hollow Rd  1 Destination will be on the left | 8.4 mi          |
|               |                                                                      | 1.2 mi          |