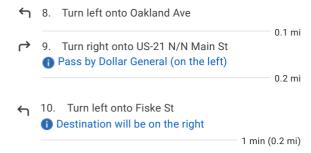

## Take Bull St, SC-277 N and SC-555 N/Farrow Rd to Gary St

| <b>↑</b>                           | 1. | Head east on Gervais St toward Main St                                 |            |
|------------------------------------|----|------------------------------------------------------------------------|------------|
| ←                                  | 2. | Turn left onto Bull St                                                 | — 0.4 mi   |
| 1                                  |    | Continue straight onto SC-277 N/Bull St<br>Continue to follow SC-277 N | — 0.9 mi   |
| r                                  | 4. | Take the SC-555/Farrow Rd exit                                         | — 1.7 mi   |
| ←                                  | 5. | Turn left onto SC-555 N/Farrow Rd                                      | 0.2 mi     |
| ←                                  | 6. | Turn left onto Gary St 1 min                                           | 1.2 mi     |
| Take US-21 N/N Main St to Fiske St |    |                                                                        |            |
| $\rightarrow$                      | 7. | Turn right onto Colonial Dr                                            | n (0.4 mi) |

0.1 mi

1010 Fiske St Columbia, SC 29203, USA

These directions are for planning purposes only. You may find that construction projects, traffic, weather, or other events may cause conditions to differ from the map results, and you should plan your route accordingly. You must obey all signs or notices regarding your route.