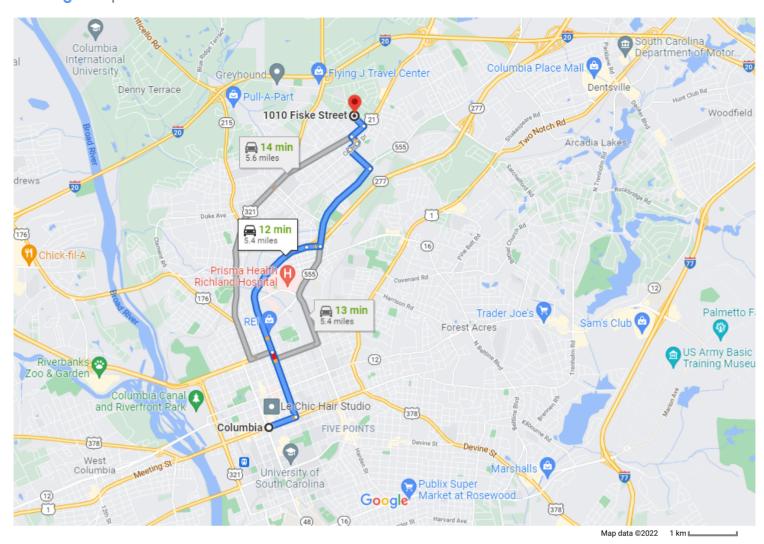

## Take Bull St, SC-277 N and SC-555 N/Farrow Rd to Gary St

| <b>↑</b>                           | 1. | Head east on Gervais St toward Main St                                 |            |
|------------------------------------|----|------------------------------------------------------------------------|------------|
| ←                                  | 2. | Turn left onto Bull St                                                 | — 0.4 mi   |
| 1                                  |    | Continue straight onto SC-277 N/Bull St<br>Continue to follow SC-277 N | — 0.9 mi   |
| r                                  | 4. | Take the SC-555/Farrow Rd exit                                         | — 1.7 mi   |
| ←                                  | 5. | Turn left onto SC-555 N/Farrow Rd                                      | 0.2 mi     |
| ←                                  | 6. | Turn left onto Gary St 1 min                                           | 1.2 mi     |
| Take US-21 N/N Main St to Fiske St |    |                                                                        |            |
| $\rightarrow$                      | 7. | Turn right onto Colonial Dr                                            | n (0.4 mi) |

0.1 mi

1010 Fiske St Columbia, SC 29203, USA

These directions are for planning purposes only. You may find that construction projects, traffic, weather, or other events may cause conditions to differ from the map results, and you should plan your route accordingly. You must obey all signs or notices regarding your route.