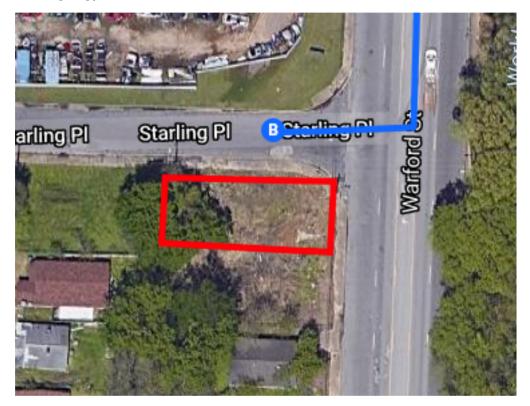

## Google Maps Memphis to 1675 Warford St, Memphis, TN 38108, USA

56 s (0.7 mi)

1675 Warford St Memphis, TN 38108, USA

These directions are for planning purposes only. You may find that construction projects, traffic, weather, or other events may cause conditions to differ from the map results, and you should plan your route accordingly. You must obey all signs or notices regarding your route.