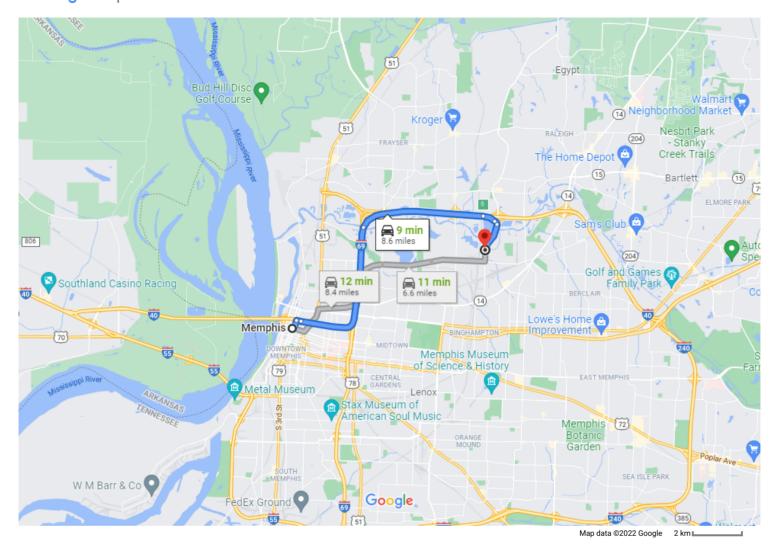

## Google Maps Memphis to 1675 Warford St, Memphis, TN 38108, USA

## Get on I-40

| ↑ | 1. | 1 min (C<br>Head east on Poplar Ave toward N B.B. King | Blvd   |
|---|----|--------------------------------------------------------|--------|
| ← | 2. | Turn left onto N B.B. King Blvd                        | 203 ft |
| * | 3. | Turn right onto the I-40 E ramp to Nashville           | 0.2 mi |
|   |    |                                                        | 0.1 mi |

## Follow I-40 to Warford St. Take exit 6 from I-40

|   |    | 7 min                                                     | – 7 min (7.5 mi) |  |
|---|----|-----------------------------------------------------------|------------------|--|
| * | 4. | Merge onto I-40                                           | 3.8 mi           |  |
| ¢ | 5. | Keep right to stay on I-40, follow signs for<br>Nashville |                  |  |
| r | 6. | Take exit 6 for Warford st                                | 3.2 mi           |  |
| Y | 7. | Keep right at the fork and merge onto Warf                | 0.3 mi<br>ord St |  |
|   |    |                                                           | 0.1 mi           |  |

56 s (0.7 mi)

1675 Warford St Memphis, TN 38108, USA

These directions are for planning purposes only. You may find that construction projects, traffic, weather, or other events may cause conditions to differ from the map results, and you should plan your route accordingly. You must obey all signs or notices regarding your route.