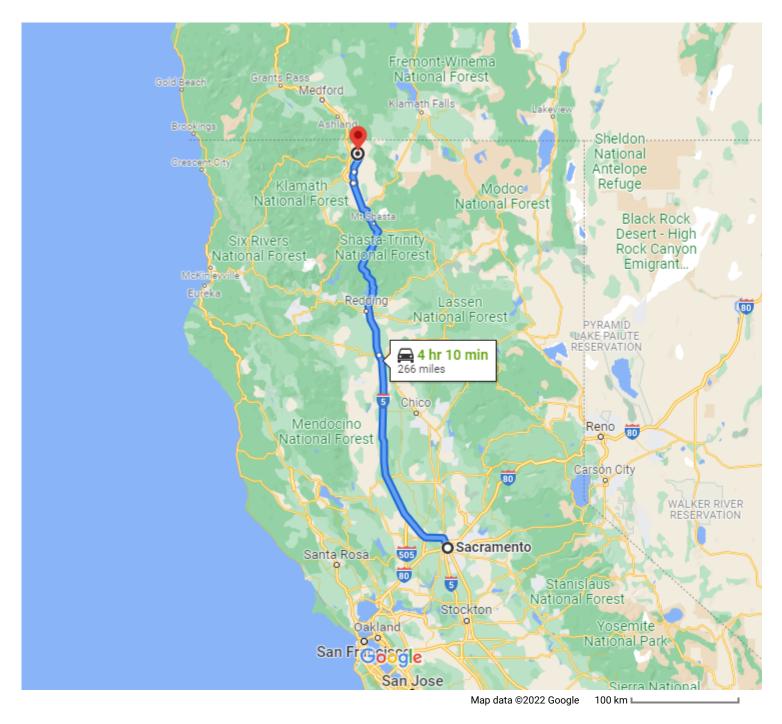

Sacramento California, USA

## Get on I-5 N from I St

1. Head south on 9th St toward J St

1. Head south on 9th St toward J St

2. Turn left onto J St

4 min (1.0 mi)

354 ft

| 4. Turn left at the 1st cross street onto 10th St  427 ft  4. Turn left onto I St  0.4 mi  \$\frac{1}{2}\$  1. Use the right 2 lanes to turn right onto the I-5 N/State Hwy 99 ramp to Redding/Yuba City  0.3 mi  Follow I-5 N to 99-97 Cutoff in Grenada. Take exit 766 from I-5 N  3 hr 46 min (246 mi)  \$\frac{1}{2}\$  1.9 mi  7. Keep left to stay on I-5 N  130 mi  8. Keep left to stay on I-5 N  114 mi  9. Take exit 766 toward Montague/Grenada  Ct  23 min (19.1 mi)  10. Merge onto 99-97 Cutoff  11. Turn left onto Montague Grenada Rd  12. Continue onto S 11th St  13. Continue straight onto N 11th St  14. Continue onto Ager Rd/Montague Ager Rd  15. Turn right onto Ponderosa St  16. Turn left onto Ponderosa Ct  17. Turn left onto Ponderosa Ct  18. Turn left onto Ponderosa Ct  19. Destination will be on the left | _             | 2   | Turn left at the 1st areas atreat ante 10th                                           | C+        |
|---------------------------------------------------------------------------------------------------------------------------------------------------------------------------------------------------------------------------------------------------------------------------------------------------------------------------------------------------------------------------------------------------------------------------------------------------------------------------------------------------------------------------------------------------------------------------------------------------------------------------------------------------------------------------------------------------------------------------------------------------------------------------------------------------------------------------------------------------------------------------------------------------------------------------------------------------------------------------------------------------------------------------------------------------------------------------------------|---------------|-----|---------------------------------------------------------------------------------------|-----------|
| 4. Turn left onto I St  0.4 mi  \$\frac{1}{8}\$ 5. Use the right 2 lanes to turn right onto the I-5 N/State Hwy 99 ramp to Redding/Yuba City  0.3 mi  Follow I-5 N to 99-97 Cutoff in Grenada. Take exit 766 from I-5 N  3 hr 46 min (246 mi)  \$\frac{1}{8}\$ 6. Merge onto I-5 N  1.9 mi  7. Keep left to stay on I-5 N  130 mi  8. Keep left to stay on I-5 N  114 mi  9. Take exit 766 toward Montague/Grenada  0.3 mi  Follow Montague Grenada Rd and Ager Rd to Ponderosa Ct  23 min (19.1 mi)  \$\frac{1}{1}\$ 10. Merge onto 99-97 Cutoff  11. Turn left onto Montague Grenada Rd  \$\frac{1}{1}\$ 12. Continue onto S 11th St  12. Continue onto S 11th St  13. Continue straight onto N 11th St  14. Continue straight onto N 11th St  15. Turn right onto Ponderosa St  16. Turn left onto Ponderosa Ct                                                                                                                                                                                                                                                                    | ` 1           | ა.  | Turn left at the 1st closs street onto Toth                                           |           |
| * 5. Use the right 2 lanes to turn right onto the I-5 N/State Hwy 99 ramp to Redding/Yuba City  0.3 mi  Follow I-5 N to 99-97 Cutoff in Grenada. Take exit 766 from I-5 N  3 hr 46 min (246 mi)  3 hr 46 min (246 mi)  6. Merge onto I-5 N  1.9 mi  7. Keep left to stay on I-5 N  130 mi  8. Keep left to stay on I-5 N  114 mi  9. Take exit 766 toward Montague/Grenada  0.3 mi  Follow Montague Grenada Rd and Ager Rd to Ponderosa Ct  23 min (19.1 mi)  10. Merge onto 99-97 Cutoff  11. Turn left onto Montague Grenada Rd  5.8 mi  12. Continue onto S 11th St  13. Continue straight onto N 11th St  14. Continue onto Ager Rd/Montague Ager Rd  15. Turn right onto Ponderosa St  15. Turn right onto Ponderosa Ct                                                                                                                                                                                                                                                                                                                                                          | $\leftarrow$  | 4.  | Turn left onto I St                                                                   | 727 10    |
| Follow I-5 N to 99-97 Cutoff in Grenada. Take exit 766 from I-5 N  3 hr 46 min (246 mi)  6. Merge onto I-5 N  1.9 mi  7. Keep left to stay on I-5 N  8. Keep left to stay on I-5 N  114 mi  9. Take exit 766 toward Montague/Grenada  0.3 mi  Follow Montague Grenada Rd and Ager Rd to Ponderosa Ct  23 min (19.1 mi)  10. Merge onto 99-97 Cutoff  0.7 mi  11. Turn left onto Montague Grenada Rd  5.8 mi  12. Continue onto S 11th St  0.2 mi  13. Continue straight onto N 11th St  14. Continue onto Ager Rd/Montague Ager Rd  15. Turn right onto Ponderosa St  16. Turn left onto Ponderosa Ct                                                                                                                                                                                                                                                                                                                                                                                                                                                                                 | *             | 5.  |                                                                                       | I-5<br>ty |
| ## A from I-5 N  ## 6. Merge onto I-5 N  ## 7. Keep left to stay on I-5 N  ## 7. Keep left to stay on I-5 N  ## 8. Keep left to stay on I-5 N  ## 114 mi  ## 9. Take exit 766 toward Montague/Grenada  ## 0.3 mi  ## 10. Merge onto 99-97 Cutoff  ## 10. Merge onto 99-97 Cutoff  ## 11. Turn left onto Montague Grenada Rd  ## 12. Continue onto S 11th St  ## 13. Continue straight onto N 11th St  ## 14. Continue onto Ager Rd/Montague Ager Rd  ## 15. Turn right onto Ponderosa St  ## 15. Turn left onto Ponderosa Ct                                                                                                                                                                                                                                                                                                                                                                                                                                                                                                                                                          |               |     |                                                                                       | — 0.3 mi  |
| * 6. Merge onto I-5 N  1.9 mi  7. Keep left to stay on I-5 N  8. Keep left to stay on I-5 N  114 mi  9. Take exit 766 toward Montague/Grenada  0.3 mi  Follow Montague Grenada Rd and Ager Rd to Ponderosa  Ct  23 min (19.1 mi)  10. Merge onto 99-97 Cutoff  0.7 mi  11. Turn left onto Montague Grenada Rd  5.8 mi  12. Continue onto S 11th St  0.2 mi  14. Continue straight onto N 11th St  15. Turn right onto Ponderosa St  16. Turn left onto Ponderosa Ct                                                                                                                                                                                                                                                                                                                                                                                                                                                                                                                                                                                                                   |               |     |                                                                                       | 66        |
| 7. Keep left to stay on I-5 N  130 mi  8. Keep left to stay on I-5 N  114 mi  9. Take exit 766 toward Montague/Grenada  0.3 mi  Follow Montague Grenada Rd and Ager Rd to Ponderosa  Ct  23 min (19.1 mi)  10. Merge onto 99-97 Cutoff  0.7 mi  11. Turn left onto Montague Grenada Rd  12. Continue onto S 11th St  0.2 mi  13. Continue straight onto N 11th St  14. Continue onto Ager Rd/Montague Ager Rd  16. Turn right onto Ponderosa St  16. Turn left onto Ponderosa Ct                                                                                                                                                                                                                                                                                                                                                                                                                                                                                                                                                                                                      |               |     | 3 hr 46 min                                                                           | (246 mi)  |
| 7. Keep left to stay on I-5 N  8. Keep left to stay on I-5 N  114 mi  9. Take exit 766 toward Montague/Grenada  0.3 mi  Follow Montague Grenada Rd and Ager Rd to Ponderosa  Ct  23 min (19.1 mi)  10. Merge onto 99-97 Cutoff  0.7 mi  11. Turn left onto Montague Grenada Rd  5.8 mi  12. Continue onto S 11th St  0.2 mi  13. Continue straight onto N 11th St  0.5 mi  14. Continue onto Ager Rd/Montague Ager Rd  Continue to follow Ager Rd  15. Turn right onto Ponderosa St  16. Turn left onto Ponderosa Ct                                                                                                                                                                                                                                                                                                                                                                                                                                                                                                                                                                  | *             | 6.  | Merge onto I-5 N                                                                      |           |
| ** 8. Keep left to stay on I-5 N                                                                                                                                                                                                                                                                                                                                                                                                                                                                                                                                                                                                                                                                                                                                                                                                                                                                                                                                                                                                                                                      | ←             | 7.  | Keep left to stay on I-5 N                                                            | _ 1.9 mi  |
| 7 Take exit 766 toward Montague/Grenada 7 O.3 mi  Follow Montague Grenada Rd and Ager Rd to Ponderosa Ct 7 23 min (19.1 mi)  10. Merge onto 99-97 Cutoff 7 O.7 mi 11. Turn left onto Montague Grenada Rd 7 S.8 mi 12. Continue onto S 11th St 7 O.2 mi 13. Continue straight onto N 11th St 7 O.5 mi 14. Continue onto Ager Rd/Montague Ager Rd 16. Turn right onto Ponderosa St 16. Turn left onto Ponderosa Ct                                                                                                                                                                                                                                                                                                                                                                                                                                                                                                                                                                                                                                                                      |               |     |                                                                                       | 130 mi    |
| 9. Take exit 766 toward Montague/Grenada  0.3 mi  Follow Montague Grenada Rd and Ager Rd to Ponderosa  Ct  23 min (19.1 mi)  10. Merge onto 99-97 Cutoff  0.7 mi  11. Turn left onto Montague Grenada Rd  5.8 mi  12. Continue onto S 11th St  0.2 mi  13. Continue straight onto N 11th St  0.5 mi  14. Continue onto Ager Rd/Montague Ager Rd  Continue to follow Ager Rd  11.7 mi  15. Turn right onto Ponderosa St  0.2 mi                                                                                                                                                                                                                                                                                                                                                                                                                                                                                                                                                                                                                                                        | $\leftarrow$  | 8.  | Keep left to stay on I-5 N                                                            |           |
| Follow Montague Grenada Rd and Ager Rd to Ponderosa  23 min (19.1 mi)  10. Merge onto 99-97 Cutoff  0.7 mi  11. Turn left onto Montague Grenada Rd  12. Continue onto S 11th St  0.2 mi  13. Continue straight onto N 11th St  14. Continue onto Ager Rd/Montague Ager Rd  Continue to follow Ager Rd  15. Turn right onto Ponderosa St  16. Turn left onto Ponderosa Ct                                                                                                                                                                                                                                                                                                                                                                                                                                                                                                                                                                                                                                                                                                              | <b>(</b>      | 9.  | Take exit 766 toward Montague/Grenada                                                 | - 114 mi  |
| ↑ 10. Merge onto 99-97 Cutoff  11. Turn left onto Montague Grenada Rd  ↑ 12. Continue onto S 11th St  13. Continue straight onto N 11th St  14. Continue onto Ager Rd/Montague Ager Rd  16. Turn right onto Ponderosa Ct  16. Turn left onto Ponderosa Ct                                                                                                                                                                                                                                                                                                                                                                                                                                                                                                                                                                                                                                                                                                                                                                                                                             |               | w M | ontague Grenada Rd and Ager Rd to Ponde                                               | erosa     |
| ↑ 10. Merge onto 99-97 Cutoff  11. Turn left onto Montague Grenada Rd  12. Continue onto S 11th St  13. Continue straight onto N 11th St  14. Continue onto Ager Rd/Montague Ager Rd  16. Turn left onto Ponderosa Ct  10.7 mi  0.7 mi  0.8 mi  17. Turn right onto N 11th St  18. Turn right onto Ponderosa St  19. Turn left onto Ponderosa Ct                                                                                                                                                                                                                                                                                                                                                                                                                                                                                                                                                                                                                                                                                                                                      | <i>-</i> 1    |     | 23 min (                                                                              | 19.1 mi)  |
| ↑ 11. Turn left onto Montague Grenada Rd  12. Continue onto S 11th St  13. Continue straight onto N 11th St  14. Continue onto Ager Rd/Montague Ager Rd  16. Turn right onto Ponderosa Ct  17. Turn left onto Ponderosa Ct                                                                                                                                                                                                                                                                                                                                                                                                                                                                                                                                                                                                                                                                                                                                                                                                                                                            | *             | 10. |                                                                                       | , ,       |
| ↑ 12. Continue onto S 11th St  13. Continue straight onto N 11th St  14. Continue onto Ager Rd/Montague Ager Rd  16. Turn right onto Ponderosa St  16. Turn left onto Ponderosa Ct                                                                                                                                                                                                                                                                                                                                                                                                                                                                                                                                                                                                                                                                                                                                                                                                                                                                                                    | $\leftarrow$  | 11. | Turn left onto Montague Grenada Rd                                                    | 0.7 mi    |
| 13. Continue straight onto N 11th St  14. Continue onto Ager Rd/Montague Ager Rd  16. Turn right onto Ponderosa Ct  0.2 mi  0.5 mi  17. Turn right onto Ager Rd  11.7 mi  16. Turn left onto Ponderosa Ct                                                                                                                                                                                                                                                                                                                                                                                                                                                                                                                                                                                                                                                                                                                                                                                                                                                                             | ·             |     |                                                                                       | 5.8 mi    |
| ↑ 13. Continue straight onto N 11th St  14. Continue onto Ager Rd/Montague Ager Rd  i Continue to follow Ager Rd  11.7 mi  15. Turn right onto Ponderosa St  16. Turn left onto Ponderosa Ct                                                                                                                                                                                                                                                                                                                                                                                                                                                                                                                                                                                                                                                                                                                                                                                                                                                                                          | <b>↑</b>      | 12. | Continue onto S 11th St                                                               |           |
| ↑ 14. Continue onto Ager Rd/Montague Ager Rd                                                                                                                                                                                                                                                                                                                                                                                                                                                                                                                                                                                                                                                                                                                                                                                                                                                                                                                                                                                                                                          | <b>↑</b>      | 13. | Continue straight onto N 11th St                                                      | 0.2 mi    |
| ① Continue to follow Ager Rd  11.7 mi  15. Turn right onto Ponderosa St  16. Turn left onto Ponderosa Ct                                                                                                                                                                                                                                                                                                                                                                                                                                                                                                                                                                                                                                                                                                                                                                                                                                                                                                                                                                              | •             | 1.4 | 0 1 1 1 1 1 1 1 1 1 1 1 1 1 1 1 1 1 1 1                                               |           |
| → 15. Turn right onto Ponderosa St  16. Turn left onto Ponderosa Ct                                                                                                                                                                                                                                                                                                                                                                                                                                                                                                                                                                                                                                                                                                                                                                                                                                                                                                                                                                                                                   | Т             |     | L'OUTIULE OUTO AUEL RU/MOUTAUTE AUEL F                                                | Ka        |
| ← 16. Turn left onto Ponderosa Ct                                                                                                                                                                                                                                                                                                                                                                                                                                                                                                                                                                                                                                                                                                                                                                                                                                                                                                                                                                                                                                                     | $\rightarrow$ |     |                                                                                       |           |
| ← 16. Turn left onto Ponderosa Ct                                                                                                                                                                                                                                                                                                                                                                                                                                                                                                                                                                                                                                                                                                                                                                                                                                                                                                                                                                                                                                                     |               | 15. | Continue to follow Ager Rd                                                            | 11.7 mi   |
| Destination will be on the left                                                                                                                                                                                                                                                                                                                                                                                                                                                                                                                                                                                                                                                                                                                                                                                                                                                                                                                                                                                                                                                       |               | 15. | Continue to follow Ager Rd                                                            |           |
| 207 ft                                                                                                                                                                                                                                                                                                                                                                                                                                                                                                                                                                                                                                                                                                                                                                                                                                                                                                                                                                                                                                                                                | ←             | 16. | Continue to follow Ager Rd  Turn right onto Ponderosa St  Turn left onto Ponderosa Ct |           |