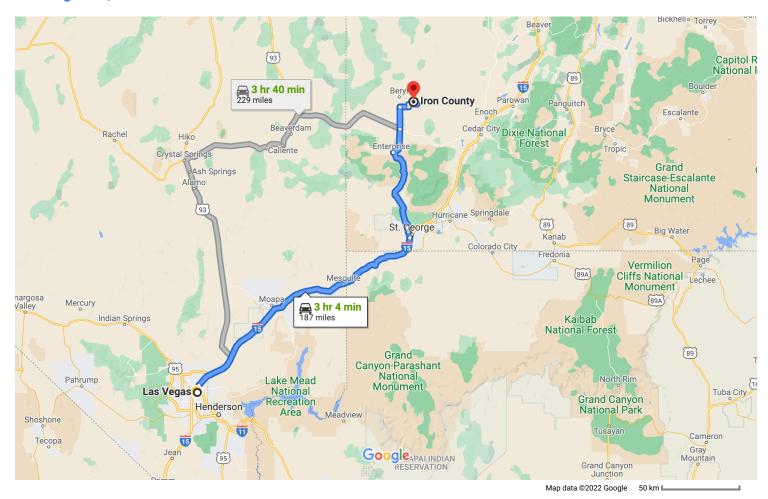

Las Vegas Nevada, USA

## Get on I-515 N/US-95 N from N 4th St

|               |    | 3 min (0.6 mi)                                                       |  |  |  |
|---------------|----|----------------------------------------------------------------------|--|--|--|
| 1             | 1. | Head northeast on Las Vegas Blvd N toward E<br>Ogden Ave             |  |  |  |
|               |    | 151 ft                                                               |  |  |  |
| $\leftarrow$  | 2. | Turn left at the 1st cross street onto E Ogden Ave                   |  |  |  |
|               |    | 387 ft                                                               |  |  |  |
| $\rightarrow$ | 3. | Turn right onto N 4th St                                             |  |  |  |
|               |    | 0.3 mi                                                               |  |  |  |
| *             | 4. | Use any lane to merge onto I-515 N/US-95 N via the ramp to I-15 N $$ |  |  |  |
|               |    | 0.2 mi                                                               |  |  |  |
| Follo<br>from |    | 15 N to UT-18 N/Bluff St in St. George. Take exit 6                  |  |  |  |
|               |    | 1 hr 42 min (117 mi)                                                 |  |  |  |

0.3 mi

3.4 mi

Merge onto I-515 N/US-95 N

toward Salt Lake City

6. Take exit 76B to merge onto I-15 N/US-93 N

| ←             | <b>1</b> P | Keep left to continue on I-15 N<br>Passing through Arizona<br>Intering Utah                                            | – 113 mi         |
|---------------|------------|------------------------------------------------------------------------------------------------------------------------|------------------|
| r             | 8.         | Use the right 2 lanes to take exit 6 for UT-                                                                           | 18 N<br>— 0.5 mi |
| Cont          | inue d     | on UT-18 N to your destination in Beryl                                                                                |                  |
| ←             |            | 1 hr 23 min (<br>Use the left 2 lanes to turn left onto UT-18<br>N/Bluff St<br>'ass by Arby's (on the right in 0.9 mi) | ` ′              |
| <b>↑</b>      | 10.        | Continue straight onto Bluff St                                                                                        | 2.2 mi           |
| 7             | 11.        | Slight right to stay on Bluff St                                                                                       | - 0.8 mi         |
| $\rightarrow$ | 12.        | Keep right to continue on State Rd 18 N                                                                                | - 0.6 mi         |
| *             | 13.        | Merge onto UT-18 N/N Hwy 18 North<br>Bound/Bluff St<br>Continue to follow UT-18 N                                      | — 0.4 mi         |
| $\rightarrow$ | 14.        | Turn right onto UT-18 N/E Main St                                                                                      | 36.3 mi          |
| <b>↑</b>      | 15.        | Continue onto N Beryl Hwy                                                                                              | 10.7 mi          |
| $\rightarrow$ | 16.        | Turn right onto E 7200 N                                                                                               | 8.9 mi           |
| ←             | 17.        | Turn left onto 8000 N                                                                                                  | - 3.5 mi         |
| $\rightarrow$ | 18.        | Turn right to stay on 8000 N                                                                                           | 1.0 mi           |
| ←             | 19.        | Turn left                                                                                                              | _ 3.3 mi         |
|               |            |                                                                                                                        | 1.7 mi           |