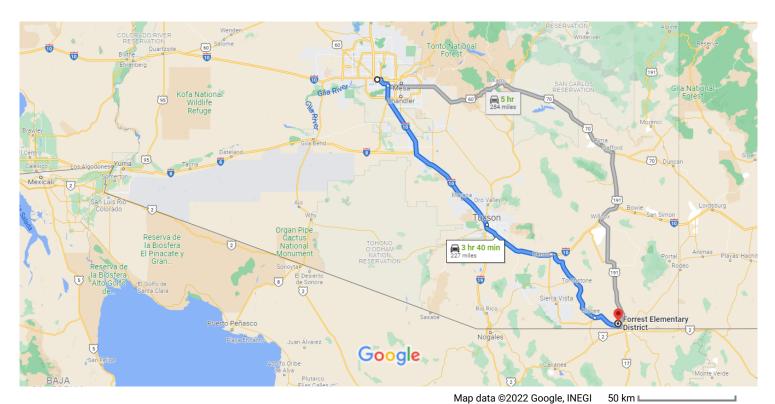

Phoenix Arizona, USA

## Get on I-10 E from W Jefferson St

| 1             | 1. | 8 min (2.5 mi<br>Head west on W Washington St toward 1st Ave |                  |  |
|---------------|----|--------------------------------------------------------------|------------------|--|
| $\leftarrow$  | 2. | Use the left lane to turn left onto S 1st Ave                | 315 ft           |  |
| ←             | 3. | Use the left 2 lanes to turn left onto W Jeffe St            | 397 ft<br>ferson |  |
| 7             | 4. | Slight right onto E Jefferson St                             | 0.5 mi           |  |
| $\rightarrow$ | 5. | Keep right to stay on E Jefferson St                         | 1.1 mi           |  |
| *             | 6. | Use the right lane to take the ramp to Tucso                 | 0.5 mi<br>on     |  |
|               |    |                                                              | 0.3 mi           |  |

## Follow I-10 E to AZ-80 E/W 4th St in Benson. Take exit 303 from I-10 E

2 hr 13 min (156 mi)

| *                                                     | 7.  | Merge onto I-10 E                                           |                   |  |  |  |
|-------------------------------------------------------|-----|-------------------------------------------------------------|-------------------|--|--|--|
| Ϋ́                                                    | 8.  | Keep left at the fork to stay on I-10 E                     | 6.3 mi            |  |  |  |
| r                                                     | 9.  | Take exit 303 for AZ-80 toward AZ-<br>10/Benson/Douglas     | — 149 mi          |  |  |  |
|                                                       |     |                                                             | 0.6 mi            |  |  |  |
| Follow AZ-80 E to N Vassar Ave  1 hr 19 min (69.1 mi) |     |                                                             |                   |  |  |  |
| <b>↑</b>                                              | 10. |                                                             | ,                 |  |  |  |
| Φ                                                     | 11. | At the traffic circle, take the 3rd exit an on AZ-80 E      | 51.2 mi<br>d stay |  |  |  |
| ←                                                     | 12. | Turn left onto NW Point Rd                                  | — 16.5 mi         |  |  |  |
| $\leftarrow$                                          | 13. | Turn left onto W Cochise College Dr                         | — 1.3 mi          |  |  |  |
| ←                                                     | 14. | Turn left onto N Vassar Ave Destination will be on the left | 361 ft            |  |  |  |
|                                                       | -   | 2 332                                                       | 040 ft            |  |  |  |