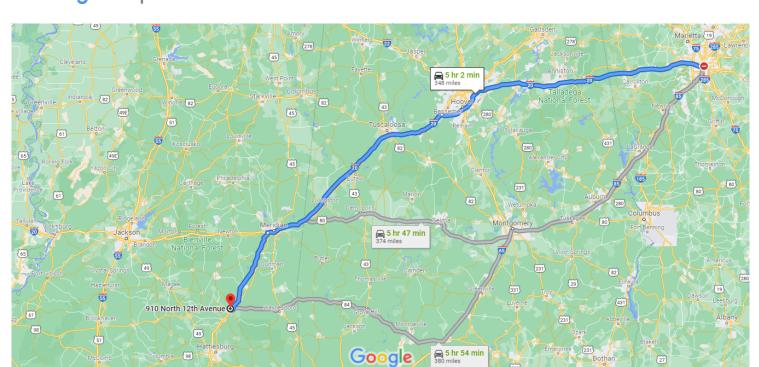

Map data ©2021 Google, INEGI 50 km

Atlanta Georgia, USA

## Get on I-20 W from Washington St SW and Memorial Dr SW $\,$

|               |    |                                           | min (0.9 mi) |  |
|---------------|----|-------------------------------------------|--------------|--|
| 1             | 1. | Head north on Capitol Ave SW toward Dr SE | ,            |  |
|               |    |                                           | 207 ft       |  |
| $\leftarrow$  | 2. | Turn left onto M.L.K. Jr Dr SE            |              |  |
|               |    |                                           | 436 ft       |  |
| $\leftarrow$  | 3. | Turn left onto Washington St SW           |              |  |
|               |    |                                           | 0.3 mi       |  |
| $\rightarrow$ | 4. | Turn right onto Memorial Dr SW            |              |  |
|               |    |                                           | 0.2 mi       |  |
| $\leftarrow$  | 5. | Turn left onto Pryor St SW                |              |  |
|               |    |                                           | 276 ft       |  |
| *             | 6. | Turn right to merge onto I-20 W           |              |  |
|               |    |                                           | 0.3 mi       |  |
|               |    |                                           |              |  |

Follow I-20 W and I-59 S to Leontyne Price Blvd in Laurel. Take exit 95C from I-59 S

4 hr 56 min (346 mi)

| *                                                          |     | Merge onto I-20 W<br>Entering Alabama                                                                                     |                  |  |  |
|------------------------------------------------------------|-----|---------------------------------------------------------------------------------------------------------------------------|------------------|--|--|
| 1                                                          | 8.  | Take exit 136 toward I-459 S                                                                                              | 133 mi           |  |  |
| Υ                                                          | 9.  | Keep left at the fork and merge onto I-459                                                                                |                  |  |  |
| 4                                                          | 10. | Take the exit on the left onto I-20 W/I-59 toward Tuscaloosa Entering Mississippi                                         | 29.2 mi<br>S     |  |  |
| Υ                                                          | 11. | Keep left at the fork to continue on I-59 S<br>follow signs for Laurel/New Orleans                                        |                  |  |  |
| P                                                          | 12. | Take exit 95C for Leontyne Price Blvd                                                                                     | 53.0 mi          |  |  |
| Ῡ'                                                         | 13. | Keep right at the fork, follow signs for<br>Downtown Laurel/Lauren Rogers Museu<br>Art and merge onto Leontyne Price Blvd | – 0.2 mi<br>m of |  |  |
| Take Mason St and N 10th Ave to N 12th Ave  5 min (1.3 mi) |     |                                                                                                                           |                  |  |  |
| *                                                          | 14. | Merge onto Leontyne Price Blvd                                                                                            |                  |  |  |
| ←                                                          | 15. | Turn left onto Mason St                                                                                                   | - 0.2 mi         |  |  |
| <b>↑</b>                                                   | 16. | Continue onto N 10th Ave                                                                                                  | - 0.6 mi         |  |  |
| ←                                                          | 17. | Turn left onto W 10th St                                                                                                  | - 0.3 mi         |  |  |
| $\leftarrow$                                               | 18. | Turn left at the 2nd cross street onto N 1  Ave                                                                           | - 0.2 mi<br>2th  |  |  |
|                                                            | U   | Destination will be on the right                                                                                          | 335 ft           |  |  |

910 N 12th Ave Laurel, MS 39440, USA

These directions are for planning purposes only. You may find that construction projects, traffic, weather, or other events may cause conditions to differ from the map results, and you should plan your route accordingly. You must obey all signs or notices regarding your route.