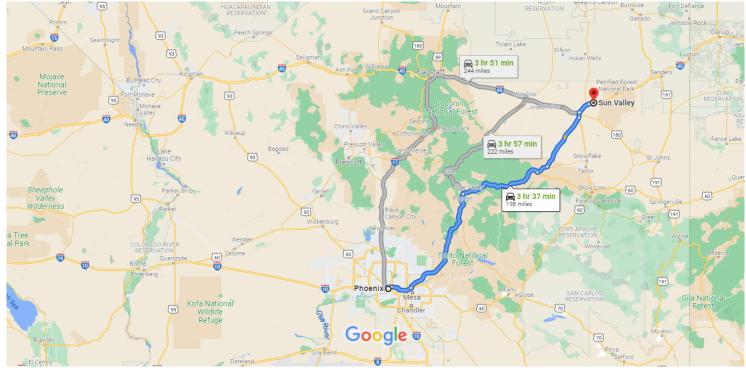

## Google Maps

Map data ©2021 Google, INEGI 50 km

## Phoenix

Arizona, USA

## Get on I-10 E

| ↑ | 1. | 5 min (1.6 mi)<br>Head west on W Washington St toward 1st Ave                                               |  |
|---|----|-------------------------------------------------------------------------------------------------------------|--|
| ¢ |    | 0.5 mi<br>Use the right 2 lanes to turn right onto N 7th Ave<br>Pass by McDonald's (on the right in 0.2 mi) |  |
| ≮ | 3. | 0.8 mi<br>Turn right to merge onto I-10 E toward Tucson                                                     |  |
|   |    | 0.3 mi                                                                                                      |  |

## Take AZ-87 N and AZ-260 E to AZ-277 N in Heber-Overgaard

| • |    |                                                     | 2 hr 20 min (142 mi) |  |
|---|----|-----------------------------------------------------|----------------------|--|
| * | 4. | Merge onto I-10 E                                   |                      |  |
| ŕ | 5. | Take exit 147A-147B for AZ-202 Loop E               | 2.0 mi               |  |
| ← | 6. | Keep left to continue toward AZ-202/AZ<br>202Loop E | 0.4 mi<br>-          |  |

| 1              | 7.                 | Continue onto AZ-202/AZ-202Loop E                                                                                                       |                  |
|----------------|--------------------|-----------------------------------------------------------------------------------------------------------------------------------------|------------------|
| Þ              | 8.                 | Take exit 13 toward AZ-87 N                                                                                                             | 12.1 mi          |
| ۲              | 0                  | Use the left 2 lanes to turn left onto AZ-87<br>Pass by Dairy Queen (Treat) (on the right ir<br>I mi)                                   |                  |
| $\rightarrow$  | 10.                | Turn right onto AZ-260 E                                                                                                                | 73.5 mi          |
| Take           | AZ-3               | 377 N to AZ-77 N in Holbrook                                                                                                            | 52.9 mi          |
| ←              | 11.                | 39 min<br>Turn left onto AZ-277 N                                                                                                       | (40.7 mi)        |
| ←              | 12.                | Turn left onto AZ-377 N                                                                                                                 | 6.8 mi           |
|                | <b>exit</b><br>13. | 2-77 N and I-40 E to Sun Valley Rd in Sun V<br>294 from I-40 E<br>Turn left onto AZ-77 N<br>Pass by Dairy Queen (on the left in 3.0 mi) | <b>(alley.</b>   |
| *              | <b>1</b> 4.        |                                                                                                                                         | — 3.1 mi         |
| *              | 15.                | Merge onto I-40 E                                                                                                                       | 0.5 mi           |
| ŕ              | 16.                | Take exit 294 for Sun Valley Rd                                                                                                         | 6.9 mi           |
| Take           | Quai               | rtzsite St to Pima St                                                                                                                   | — 0.3 mi         |
| ᠳ              | 17.                | 11 min<br>Turn left onto Sun Valley Rd                                                                                                  | (3.0 mi)         |
| <del>ر</del> ا | 18.                | Turn right onto Quartzsite St                                                                                                           | 0.2 mi           |
| 7              | 19.                | Quartzsite St turns slightly right and bec<br>Pima St                                                                                   | – 2.7 mi<br>omes |
|                |                    |                                                                                                                                         | — 0.1 mi         |