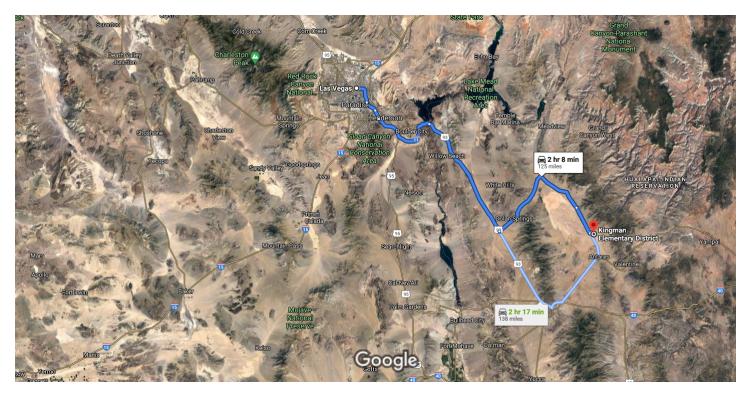

## Google Maps

Imagery ©2021 TerraMetrics, Map data ©2021 20 km

### Las Vegas

Nevada, USA

#### Get on I-515 S/US-93 S/US-95 S

|   |                                                | 2 min (0.5 mi) |
|---|------------------------------------------------|----------------|
| 4 | 1. Head northeast on Las Vegas Blvd N toward E |                |
|   | Ogden Ave                                      |                |
|   | 🕕 Pass by 7-Eleven (on the right)              |                |
|   |                                                | 0.2 mi         |
| 4 | 2. Turn right to merge onto I-515 S/US-93 S    | S/US-95 S      |

# Take I-11 S and US-93 S to Pierce Ferry Rd in Mohave County

|   |    | 1 hr 9 min                         | ı (76 6 mi) |
|---|----|------------------------------------|-------------|
| 4 | 3. | Merge onto I-515 S/US-93 S/US-95 S | — 6.4 mi    |
| 4 | 4. | Keep left to continue on I-515 S   | — 3.8 mi    |
| 4 | 5. | Keep left to stay on I-515 S       | — 2.9 mi    |
| 4 | 6. | Continue onto I-11 S               | 2.5         |
|   |    |                                    | – 23.0 mi   |

7. Continue onto US-93 S
1 Entering Arizona

## Continue on Pierce Ferry Rd. Take Anteras Point to Saguaro Blvd

|   |                          | 58 min (47.7 mi)                      |
|---|--------------------------|---------------------------------------|
| 4 | 8. Turn left onto Pierce | · · · · · · · · · · · · · · · · · · · |
| 4 | 9. Turn right onto Ante  | ras Point 22.2 mi                     |
| 4 | 10. Continue onto Anta   |                                       |
| 4 | 11. Turn left onto Sagu  | iaro Blvd                             |
|   |                          | 1.2 mi                                |

### Kingman Elementary District

Arizona, USA