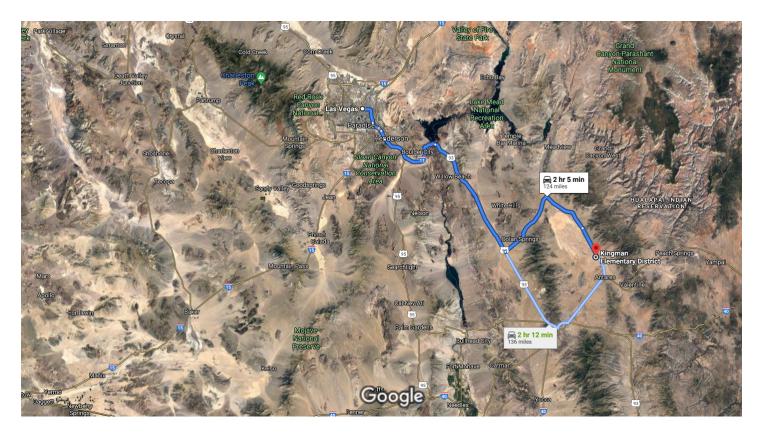

### Take I-11 S and US-93 S to Pierce Ferry Rd in Mohave County

 1 hr 8 min (76.6 mi)

 3. Merge onto I-515 S/US-93 S/US-95 S

 6.4 mi

 4. Keep left to continue on I-515 S

 3.8 mi

 5. Keep left to stay on I-515 S

 2.9 mi

- **1** 6. Continue onto I-11 S
- 7. Continue onto US-93 S
   i Entering Arizona

40.5 mi

23.0 mi

### Continue on Pierce Ferry Rd. Drive to Antares Rd

|   |     |                                | 56 min (47.3 mi) |
|---|-----|--------------------------------|------------------|
| 1 | 8.  | Turn left onto Pierce Ferry Rd |                  |
| - | 0   | Turn right onto Antoreo Deint  | 22.2 mi          |
| Γ | 9.  | Turn right onto Anteras Point  | 15.4 mi          |
| 1 | 10. | Continue onto Antares Rd       | 13.4 111         |
|   |     |                                | 9.7 mi           |