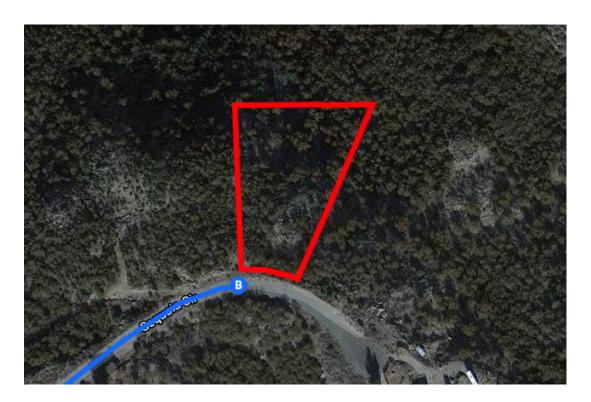

| $\rightarrow$ | 22. | Turn right onto Ribbonwood Dr                                 |        |
|---------------|-----|---------------------------------------------------------------|--------|
| $\leftarrow$  | 23. | Turn left onto Toro Vista Dr                                  | 0.1 mi |
| ←             |     | Turn left onto Sequoia Cir<br>Destination will be on the left | 0.5 mi |
|               |     |                                                               | 492 ft |