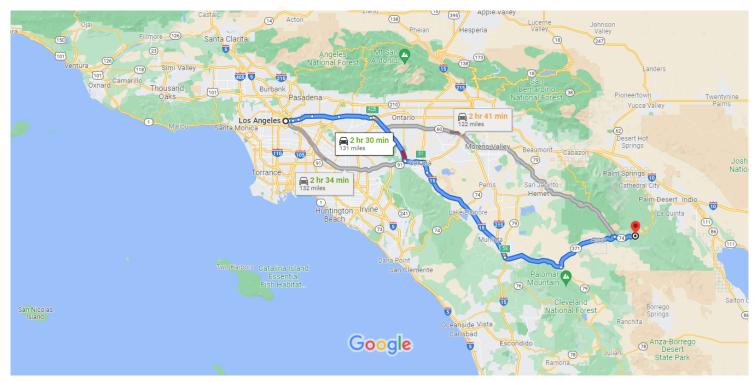

Map data ©2021 Google, INEGI 20 km ■

Los Angeles California, USA

## Get on US-101 S from N Main St

| <b>↑</b>      | 1. | 2 min (0.5 mi)<br>Head southeast on W 1st St toward N Main St |
|---------------|----|---------------------------------------------------------------|
| $\leftarrow$  | 2. | Turn left onto N Main St                                      |
| $\rightarrow$ | 3. | Turn right onto W Aliso St                                    |
| *             | 4. | Merge onto US-101 S via the ramp on the left to I-10 E/I-5 S  |
|               |    | 0.2 mi                                                        |

## Take I-10 E, CA-71 S and I-15 S to CA-79 S/Temecula Pkwy in Temecula. Take exit 58 from I-15 S

| * | 5. | Merge onto US-101 S | 1 hr 19 min (85.4 mi) |
|---|----|---------------------|-----------------------|
|   |    |                     | 0.7 mi                |