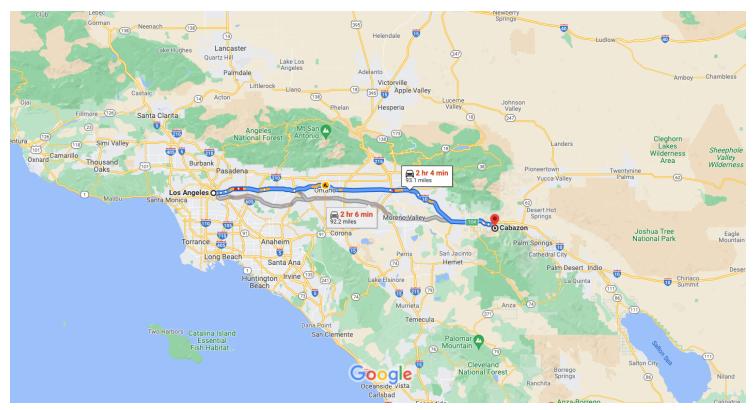

## Los Angeles

California, USA

## Get on US-101 S from N Main St

|   |    | 2 min (0                                                   | .5 mi)  |
|---|----|------------------------------------------------------------|---------|
| 1 | 1. | Head southeast on W 1st St toward N Main St                |         |
| 4 | 2. | Turn left onto N Main St                                   | - 46 ft |
| Ļ | 3. | Turn right onto W Aliso St                                 | 0.3 mi  |
| * | 4. | Merge onto US-101 S via the ramp on the left to 10 E/I-5 S | 2,,,,,, |
|   |    |                                                            | 0.2 mi  |

## Follow I-10 E to Main St in Riverside County. Take exit 104 from I-10 E

|   |    |                     | — 1 hr 23 min (87.9 mi)    |
|---|----|---------------------|----------------------------|
| * | 5  | Merge onto US-101 S | 1111 20 111111 (07.5 1111) |
| n | J. | Merge onto 03-101 3 | 0.7 mi                     |

|                                                 |                      | Keep left at the fork to continue on San Berr<br>Fwy, follow signs for I-10 E/San Bernardino                                                                                               |
|-------------------------------------------------|----------------------|--------------------------------------------------------------------------------------------------------------------------------------------------------------------------------------------|
| 7.                                              |                      | Continue onto I-10 E/San Bernardino Fwy                                                                                                                                                    |
| 8.                                              |                      | Keep left to stay on I-10 E                                                                                                                                                                |
| 9.                                              |                      | Keep left to stay on I-10 E                                                                                                                                                                |
| 1 10                                            | 0.                   | Keep left to stay on I-10 E                                                                                                                                                                |
| 1 1                                             | 1.                   | Keep left to stay on I-10 E                                                                                                                                                                |
|                                                 | 2.<br>• F            | Keep left to stay on I-10 E<br>Pass by Starbucks (on the right in 1.2 mi)                                                                                                                  |
| 13                                              | 3.                   | Keep left to stay on I-10 E                                                                                                                                                                |
| 14                                              | 4.                   | Take exit 104 for Apache Trail toward Caba                                                                                                                                                 |
|                                                 |                      |                                                                                                                                                                                            |
| 1                                               | 5.                   | Keep right at the fork, follow signs for Mor                                                                                                                                               |
| ntinu<br>e in C                                 | e c                  |                                                                                                                                                                                            |
| ntinu<br>in C                                   | ie (<br>Cak          | Trail on Main St. Take Bonita Ave and Elm St to R pazon 8 min                                                                                                                              |
| ntinu<br>in C                                   | e ( <b>cal</b><br>6. | Trail  on Main St. Take Bonita Ave and Elm St to R  pazon  8 min  At the traffic circle, take the 2nd exit onto N                                                                          |
| ntinu<br>e in C                                 | e (Cal               | Trail  on Main St. Take Bonita Ave and Elm St to Repazon  8 min  At the traffic circle, take the 2nd exit onto North Turn right onto Broadway                                              |
| 10 18 19 20 20 20 20 20 20 20 20 20 20 20 20 20 | ne (Cald             | Trail  on Main St. Take Bonita Ave and Elm St to Repazon  8 min  At the traffic circle, take the 2nd exit onto No  Turn right onto Broadway  Turn left at the 1st cross street onto Bonita |