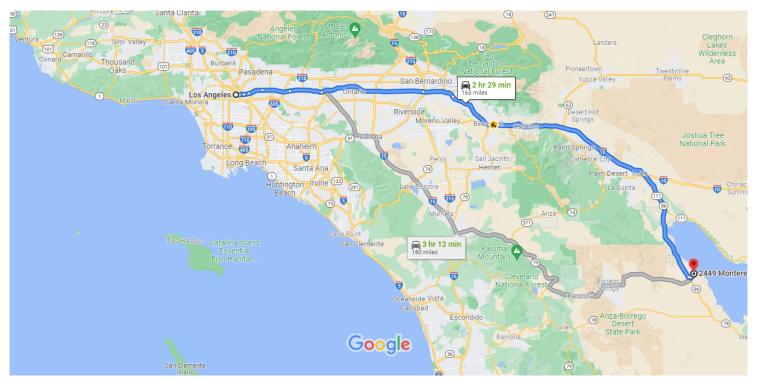

## Los Angeles to 2449 Monterey Ave, Thermal, CA Drive 165 miles, 2 hr 29 min 92274, USA

1.2 mi

Map data ©2021 Google, INEGI 20 km ⊾

Los Angeles California, USA

| Get           | on U | S-101 S from N Main St                                  |              |
|---------------|------|---------------------------------------------------------|--------------|
| 1             | 1.   | 2 min (0.<br>Head southeast on W 1st St toward N Main S | ,            |
| ←             | 2.   | Turn left onto N Main St                                | 46 ft        |
| $\rightarrow$ | 3.   | Turn right onto W Aliso St                              | .3 mi        |
| *             | 4.   |                                                         | 199 ft<br>to |
|               |      | 0                                                       | .2 mi        |
| Follo         | w I- | 10 E to CA-86 S in Indio                                | 0:\          |
| *             | 5.   | 1 hr 57 min (12<br>Merge onto US-101 S                  | ,            |
| Υ             | 6.   |                                                         | .7 mi        |

| <b>↑</b>     | 7.                         | Continue onto I-10 E/San Bernardino Fwy                                                                                                                                           |                                         |
|--------------|----------------------------|-----------------------------------------------------------------------------------------------------------------------------------------------------------------------------------|-----------------------------------------|
| ←            | 8.                         | Keep left to stay on I-10 E                                                                                                                                                       | 1.6 mi                                  |
| ←            | 9.                         | Keep left to stay on I-10 E                                                                                                                                                       | 4.2 mi                                  |
| ←            | 10.                        | Keep left to stay on I-10 E                                                                                                                                                       | 7.9 mi                                  |
| $\leftarrow$ | 11.                        | Keep left to stay on I-10 E                                                                                                                                                       | 9.3 mi                                  |
| ←            |                            | Keep left to stay on I-10 E                                                                                                                                                       | 30.0 mi                                 |
|              | U                          | Pass by Starbucks (on the right in 1.2 mi)                                                                                                                                        | 0.0                                     |
|              | 10                         | 1/ L ()                                                                                                                                                                           | 9.2 mi                                  |
| ←            | 13.                        | Keep left to stay on I-10 E                                                                                                                                                       | 63.6 mi                                 |
|              |                            | •                                                                                                                                                                                 |                                         |
|              | w CA                       |                                                                                                                                                                                   | 63.6 mi<br>36.5 mi)                     |
| Follo        | w CA                       | A-86 S to Monterey PI in Salton City  36 min (3  Keep right to continue on CA-86 S, follow for Brawley/El Centro/865 Expy                                                         | 63.6 mi<br>36.5 mi)                     |
| Follo        | w CA                       | A-86 S to Monterey PI in Salton City  36 min (3  Keep right to continue on CA-86 S, follow for Brawley/El Centro/865 Expy  Turn left onto Sunrise Dr                              | 63.6 mi<br>36.5 mi)<br>signs            |
| Follo        | w <b>C</b> /<br>14.<br>15. | A-86 S to Monterey PI in Salton City  36 min (3  Keep right to continue on CA-86 S, follow for Brawley/El Centro/865 Expy  Turn left onto Sunrise Dr  Turn right onto S Marina Dr | 63.6 mi<br>36.5 mi)<br>signs<br>33.9 mi |

## 2449 Monterey Ave Thermal, CA 92274, USA

These directions are for planning purposes only. You may find that construction projects, traffic, weather, or other events may cause conditions to differ from the map results, and you should plan your route accordingly. You must obey all signs or notices regarding your route.