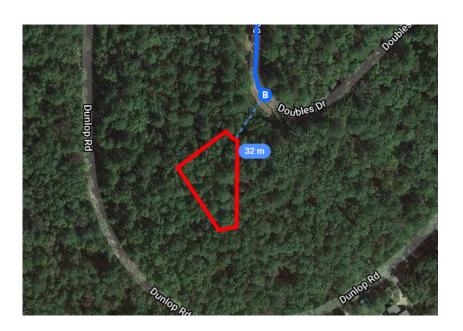

## Take AR-87 N/Floral Rd, AR-25 S/Heber Springs Rd N, AR-92 W/Greers Ferry Rd and AR-16 W to Doubles Dr in Fairfield Bay

|               |     | 1 hr 2 min (                                                   | 49.1 mi)     |
|---------------|-----|----------------------------------------------------------------|--------------|
| $\leftarrow$  | 10. | Turn left onto Blackland Rd                                    |              |
| <b>↑</b>      | 11. | Continue onto AR-87 N/Floral Rd                                | _ 0.3 mi     |
| ←             | 12. | Turn left onto AR-25 S/Heber Springs Rd                        | 16.3 mi<br>N |
| $\rightarrow$ | 13. | Turn right onto AR-92 W/Greers Ferry Rd                        | − 7.4 mi     |
| ightharpoonup | _   | Turn right onto AR-16 W/Edgemont Rd continue to follow AR-16 W | 14.4 mi      |
| ←             | 15. | Turn left onto Dave Creek Pkwy                                 | 8.0 mi       |
| ←             |     | Turn left onto Doubles Dr<br>restination will be on the right  | = 2.4 mi     |
|               |     |                                                                | 0.4 mi       |