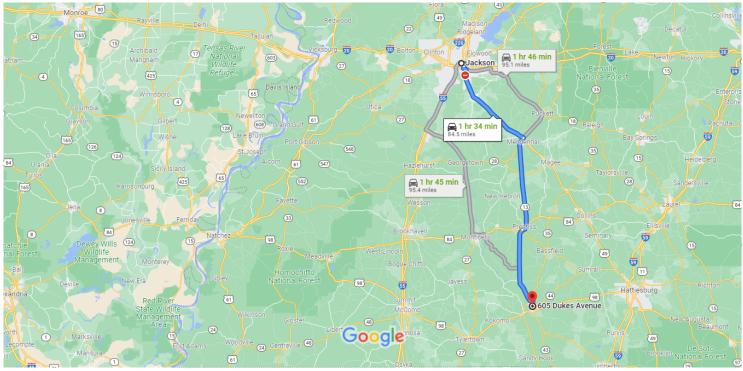

### Jackson Mississippi, USA

#### Get on I-55 S from E Pascagoula St

| ↑     | 1.  | 5 min<br>Head west on E Pearl St toward S Lamar S                               | (1.5 mi)<br>t    |  |
|-------|-----|---------------------------------------------------------------------------------|------------------|--|
| ←     | 2.  | Turn left onto S Lamar St                                                       | 446 ft           |  |
| ←     | 3.  | Use the left 2 lanes to turn left at the 1st c<br>street onto E Pascagoula St   | – 381 ft<br>ross |  |
| Ÿ     | 4.  | Keep right at the fork, follow signs for I-55<br>S/McComb and merge onto I-55 S | – 1.0 mi         |  |
| Follo | w U | S 49 S and MS-13 S to Harmony Rd in Mario                                       | - 0.4 mi<br>on   |  |

#### Follow US 49 S and MS-13 S to Harmony Rd in Marion County

1 hr 27 min (80.4 mi)

★ 5. Merge onto I-55 S

| ŕ        | 6.  | Take exit 94 to merge onto US 49 S toward<br>Hattiesburg   | Ł        |
|----------|-----|------------------------------------------------------------|----------|
| 7        | 7.  | Slight right toward U.S. 49 Frontage Rd                    | – 3.1 mi |
| 5        | 8.  | Slight left onto U.S. 49 Frontage Rd                       | 315 ft   |
| 1        | 9.  | Continue straight onto US 49 S                             | 0.3 mi   |
|          | 0   | Pass by O'Reilly Auto Parts (on the right in               | 5.8 mi)  |
| 7        | 10. | Take the MS-13 exit                                        | 0.1      |
| <b>→</b> | 11. | Turn right onto MS-13 S (signs for<br>Mendenhall/Prentiss) | — 0.1 mi |
| ←        | 12. | Turn left to stay on MS-13 S                               | 28.1 mi  |
| ←        | 13. | Turn left onto MS-35 N                                     | 22.1 mi  |
|          |     |                                                            | 0.1 mi   |

## Continue on Harmony Rd. Take Old Hwy 35 N to Dukes Ave in Columbia

|          |            | 5 min (2.6 mi)                               |  |
|----------|------------|----------------------------------------------|--|
| ſ        | 14.        | Turn right onto Harmony Rd                   |  |
| <b>ب</b> | 15.        | 0.9 mi<br>Turn right onto Old Hwy 35 N       |  |
|          |            | 1.4 mi                                       |  |
| ſ        | 16.        | Turn left onto Cemetery Rd                   |  |
|          |            | 0.1 mi                                       |  |
| ſ        | 17.        | Cemetery Rd turns right and becomes West Ave |  |
|          |            | 0.2 mi                                       |  |
| Ś        | 18.        | Turn left onto Dukes Ave                     |  |
|          | <b>6</b> D | estination will be on the left               |  |