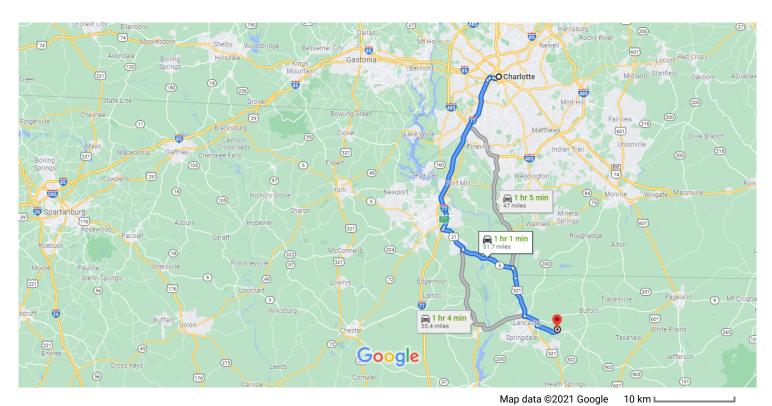

Charlotte
North Carolina, USA

## Get on I-277 S from S Church St

| <b>↑</b>      | 1. | 4 min of Head southwest on S Tryon St toward E 4th                                                     | (0.9 mi)<br>n St |
|---------------|----|--------------------------------------------------------------------------------------------------------|------------------|
| $\rightarrow$ | 2. | Turn right onto W 4th St                                                                               | 404 ft           |
| ←             | 0  | Turn left at the 1st cross street onto S Chu<br>Pass by Mellow Mushroom Charlotte - Upto<br>the right) |                  |
| *             | 4. | Turn right to merge onto I-277 S                                                                       | 0.4 mi           |
|               |    |                                                                                                        | 0.3 mi           |

## Follow I-77 S and US-21 S/Anderson Rd S to SC-5 E in Catawba. Take the SC-5 S exit from SC-5 E/US-21 S/Anderson Rd S

| * | 5. | Merge onto I-277 S | 31 min (29.3 mi) |
|---|----|--------------------|------------------|
|   |    |                    | 0.5 mi           |

| 1                   | 6.                              | Take exit 1B for I-77 S/US-21 S toward Col                                                                                                                                                                                                                                                                                                                                                                                                                                                                                                                                                                                                                                                                                                                                                                                                                                                                                                                                                                                                                                                                                                                                                                                                                                                                                                                                                                                                                                                                                                                                                                                                                                                                                                                                                                                                                                                                                                                                                                                                                                                                                     | umbia                                                                             |
|---------------------|---------------------------------|--------------------------------------------------------------------------------------------------------------------------------------------------------------------------------------------------------------------------------------------------------------------------------------------------------------------------------------------------------------------------------------------------------------------------------------------------------------------------------------------------------------------------------------------------------------------------------------------------------------------------------------------------------------------------------------------------------------------------------------------------------------------------------------------------------------------------------------------------------------------------------------------------------------------------------------------------------------------------------------------------------------------------------------------------------------------------------------------------------------------------------------------------------------------------------------------------------------------------------------------------------------------------------------------------------------------------------------------------------------------------------------------------------------------------------------------------------------------------------------------------------------------------------------------------------------------------------------------------------------------------------------------------------------------------------------------------------------------------------------------------------------------------------------------------------------------------------------------------------------------------------------------------------------------------------------------------------------------------------------------------------------------------------------------------------------------------------------------------------------------------------|-----------------------------------------------------------------------------------|
| Γγ                  | 7.                              | Keep left at the fork to continue toward I-7                                                                                                                                                                                                                                                                                                                                                                                                                                                                                                                                                                                                                                                                                                                                                                                                                                                                                                                                                                                                                                                                                                                                                                                                                                                                                                                                                                                                                                                                                                                                                                                                                                                                                                                                                                                                                                                                                                                                                                                                                                                                                   | - 0.4 mi<br>7                                                                     |
| ·                   |                                 | S/US-21 S                                                                                                                                                                                                                                                                                                                                                                                                                                                                                                                                                                                                                                                                                                                                                                                                                                                                                                                                                                                                                                                                                                                                                                                                                                                                                                                                                                                                                                                                                                                                                                                                                                                                                                                                                                                                                                                                                                                                                                                                                                                                                                                      | - 0.3 mi                                                                          |
| ←                   | •                               | Keep left and merge onto I-77 S/US-21 S Continue to follow I-77 S                                                                                                                                                                                                                                                                                                                                                                                                                                                                                                                                                                                                                                                                                                                                                                                                                                                                                                                                                                                                                                                                                                                                                                                                                                                                                                                                                                                                                                                                                                                                                                                                                                                                                                                                                                                                                                                                                                                                                                                                                                                              | 0.5 1111                                                                          |
|                     | •                               | Entering South Carolina                                                                                                                                                                                                                                                                                                                                                                                                                                                                                                                                                                                                                                                                                                                                                                                                                                                                                                                                                                                                                                                                                                                                                                                                                                                                                                                                                                                                                                                                                                                                                                                                                                                                                                                                                                                                                                                                                                                                                                                                                                                                                                        |                                                                                   |
| r                   | 9.                              | Take exit 77 for US-21 S/SC-5 toward Land                                                                                                                                                                                                                                                                                                                                                                                                                                                                                                                                                                                                                                                                                                                                                                                                                                                                                                                                                                                                                                                                                                                                                                                                                                                                                                                                                                                                                                                                                                                                                                                                                                                                                                                                                                                                                                                                                                                                                                                                                                                                                      |                                                                                   |
| ←                   | 10.                             | Turn left onto SC-5 E/US-21 S/Anderson                                                                                                                                                                                                                                                                                                                                                                                                                                                                                                                                                                                                                                                                                                                                                                                                                                                                                                                                                                                                                                                                                                                                                                                                                                                                                                                                                                                                                                                                                                                                                                                                                                                                                                                                                                                                                                                                                                                                                                                                                                                                                         | 0.4 mi<br>Rd S                                                                    |
| P                   | 11.                             | Take the SC-5 S exit toward Roddey/Land                                                                                                                                                                                                                                                                                                                                                                                                                                                                                                                                                                                                                                                                                                                                                                                                                                                                                                                                                                                                                                                                                                                                                                                                                                                                                                                                                                                                                                                                                                                                                                                                                                                                                                                                                                                                                                                                                                                                                                                                                                                                                        | 4.6 mi<br>caster                                                                  |
|                     |                                 |                                                                                                                                                                                                                                                                                                                                                                                                                                                                                                                                                                                                                                                                                                                                                                                                                                                                                                                                                                                                                                                                                                                                                                                                                                                                                                                                                                                                                                                                                                                                                                                                                                                                                                                                                                                                                                                                                                                                                                                                                                                                                                                                | 0.2 mi                                                                            |
| Get o               | on US                           | G-521 S in Lancaster County from SC-5 E                                                                                                                                                                                                                                                                                                                                                                                                                                                                                                                                                                                                                                                                                                                                                                                                                                                                                                                                                                                                                                                                                                                                                                                                                                                                                                                                                                                                                                                                                                                                                                                                                                                                                                                                                                                                                                                                                                                                                                                                                                                                                        | (0, 0, m;)                                                                        |
| $\rightarrow$       | 12.                             | Turn right onto SC-5 E                                                                                                                                                                                                                                                                                                                                                                                                                                                                                                                                                                                                                                                                                                                                                                                                                                                                                                                                                                                                                                                                                                                                                                                                                                                                                                                                                                                                                                                                                                                                                                                                                                                                                                                                                                                                                                                                                                                                                                                                                                                                                                         | (8.0 mi)                                                                          |
| *                   | 13.                             | Merge onto US-521 S via the ramp to Lan                                                                                                                                                                                                                                                                                                                                                                                                                                                                                                                                                                                                                                                                                                                                                                                                                                                                                                                                                                                                                                                                                                                                                                                                                                                                                                                                                                                                                                                                                                                                                                                                                                                                                                                                                                                                                                                                                                                                                                                                                                                                                        |                                                                                   |
|                     |                                 |                                                                                                                                                                                                                                                                                                                                                                                                                                                                                                                                                                                                                                                                                                                                                                                                                                                                                                                                                                                                                                                                                                                                                                                                                                                                                                                                                                                                                                                                                                                                                                                                                                                                                                                                                                                                                                                                                                                                                                                                                                                                                                                                |                                                                                   |
|                     |                                 |                                                                                                                                                                                                                                                                                                                                                                                                                                                                                                                                                                                                                                                                                                                                                                                                                                                                                                                                                                                                                                                                                                                                                                                                                                                                                                                                                                                                                                                                                                                                                                                                                                                                                                                                                                                                                                                                                                                                                                                                                                                                                                                                | 0.2 mi                                                                            |
|                     |                                 | to Lancaster. Take the SC-9 S/U.S. 521 S e<br>521 S                                                                                                                                                                                                                                                                                                                                                                                                                                                                                                                                                                                                                                                                                                                                                                                                                                                                                                                                                                                                                                                                                                                                                                                                                                                                                                                                                                                                                                                                                                                                                                                                                                                                                                                                                                                                                                                                                                                                                                                                                                                                            |                                                                                   |
|                     |                                 | 521 S                                                                                                                                                                                                                                                                                                                                                                                                                                                                                                                                                                                                                                                                                                                                                                                                                                                                                                                                                                                                                                                                                                                                                                                                                                                                                                                                                                                                                                                                                                                                                                                                                                                                                                                                                                                                                                                                                                                                                                                                                                                                                                                          |                                                                                   |
| from                | US-5                            | 521 S 9 min                                                                                                                                                                                                                                                                                                                                                                                                                                                                                                                                                                                                                                                                                                                                                                                                                                                                                                                                                                                                                                                                                                                                                                                                                                                                                                                                                                                                                                                                                                                                                                                                                                                                                                                                                                                                                                                                                                                                                                                                                                                                                                                    | exit                                                                              |
| from                | 14.<br>15.                      | 9 min<br>Merge onto US-521 S<br>Continue straight to stay on US-521 S                                                                                                                                                                                                                                                                                                                                                                                                                                                                                                                                                                                                                                                                                                                                                                                                                                                                                                                                                                                                                                                                                                                                                                                                                                                                                                                                                                                                                                                                                                                                                                                                                                                                                                                                                                                                                                                                                                                                                                                                                                                          | 7.3 mi) 1.4 mi 5.7 mi                                                             |
| from                | US-5                            | 9 min<br>Merge onto US-521 S                                                                                                                                                                                                                                                                                                                                                                                                                                                                                                                                                                                                                                                                                                                                                                                                                                                                                                                                                                                                                                                                                                                                                                                                                                                                                                                                                                                                                                                                                                                                                                                                                                                                                                                                                                                                                                                                                                                                                                                                                                                                                                   | (7.3 mi)  - 1.4 mi  - 5.7 mi amden                                                |
| from                | 14.<br>15.                      | 9 min<br>Merge onto US-521 S<br>Continue straight to stay on US-521 S                                                                                                                                                                                                                                                                                                                                                                                                                                                                                                                                                                                                                                                                                                                                                                                                                                                                                                                                                                                                                                                                                                                                                                                                                                                                                                                                                                                                                                                                                                                                                                                                                                                                                                                                                                                                                                                                                                                                                                                                                                                          | 7.3 mi) 1.4 mi 5.7 mi                                                             |
| from                | 14.<br>15.<br>16.               | 9 min Merge onto US-521 S  Continue straight to stay on US-521 S  Take the SC-9 S/U.S. 521 S exit toward Continues.                                                                                                                                                                                                                                                                                                                                                                                                                                                                                                                                                                                                                                                                                                                                                                                                                                                                                                                                                                                                                                                                                                                                                                                                                                                                                                                                                                                                                                                                                                                                                                                                                                                                                                                                                                                                                                                                                                                                                                                                            | (7.3 mi)  1.4 mi  5.7 mi  amden  0.2 mi                                           |
| from  †  Follo Rd S | 14.<br>15.<br>16.<br>www.us     | Merge onto US-521 S  Continue straight to stay on US-521 S  Take the SC-9 S/U.S. 521 S exit toward Continue Straight to stay on US-521 S exit toward Continue Sc-521/Lancaster Bypass E and SC-903 S to S46                                                                                                                                                                                                                                                                                                                                                                                                                                                                                                                                                                                                                                                                                                                                                                                                                                                                                                                                                                                                                                                                                                                                                                                                                                                                                                                                                                                                                                                                                                                                                                                                                                                                                                                                                                                                                                                                                                                    | (7.3 mi)  - 1.4 mi  - 5.7 mi amden  - 0.2 mi  State  (6.1 mi)                     |
| from                | 14.<br>15.<br>16.<br>29-5       | 9 min Merge onto US-521 S  Continue straight to stay on US-521 S  Take the SC-9 S/U.S. 521 S exit toward Continues to Science Bypass E and SC-903 S to Section 19 min Merge onto SC-9 S/US-521/Lancaster By                                                                                                                                                                                                                                                                                                                                                                                                                                                                                                                                                                                                                                                                                                                                                                                                                                                                                                                                                                                                                                                                                                                                                                                                                                                                                                                                                                                                                                                                                                                                                                                                                                                                                                                                                                                                                                                                                                                    | (7.3 mi)  1.4 mi  5.7 mi  amden  0.2 mi  State  (6.1 mi) pass E                   |
| from  †  Follo Rd S | 14.<br>15.<br>16.<br>29-5       | Merge onto US-521 S  Continue straight to stay on US-521 S  Take the SC-9 S/U.S. 521 S exit toward Continue Straight to stay on US-521 S exit toward Continue Sc-521/Lancaster Bypass E and SC-903 S to S46                                                                                                                                                                                                                                                                                                                                                                                                                                                                                                                                                                                                                                                                                                                                                                                                                                                                                                                                                                                                                                                                                                                                                                                                                                                                                                                                                                                                                                                                                                                                                                                                                                                                                                                                                                                                                                                                                                                    | (7.3 mi)  1.4 mi  5.7 mi amden  0.2 mi  State  (6.1 mi) pass E ss E               |
| from  †  Follo Rd S | 14.<br>15.<br>16.<br>29-5       | Merge onto US-521 S  Continue straight to stay on US-521 S  Take the SC-9 S/U.S. 521 S exit toward Continue Straight to S21 S exit toward Continue to follow US-521 S exit toward Continue to follow US-521 S exit toward Continue to follow US-521 S exit toward Continue S21 S exit toward Contin | (7.3 mi)  1.4 mi  5.7 mi amden  0.2 mi  State  (6.1 mi) pass E SS E               |
| from  †  Follo Rd S | 14.<br>15.<br>16.<br>29-5       | Merge onto US-521 S  Continue straight to stay on US-521 S  Take the SC-9 S/U.S. 521 S exit toward Continue straight to stay on US-521 S  Take the SC-9 S/U.S. 521 S exit toward Continue straight to stay on US-521 S exit toward Continue straight to stay on US-521 S exit toward Continue straight to stay on US-521 S exit toward Continue straight in SC-903 S to SC-9 S/US-521/Lancaster By pass by McDonald's (on the right in 0.5 mi)                                                                                                                                                                                                                                                                                                                                                                                                                                                                                                                                                                                                                                                                                                                                                                                                                                                                                                                                                                                                                                                                                                                                                                                                                                                                                                                                                                                                                                                                                                                                                                                                                                                                                 | (7.3 mi)  1.4 mi  5.7 mi amden  0.2 mi  State  (6.1 mi) pass E ss E  2.6 mi S via |
| from  †  Follo Rd S | 14.<br>15.<br>16.<br>29-5       | Merge onto US-521 S  Continue straight to stay on US-521 S  Take the SC-9 S/U.S. 521 S exit toward Continue Straight to S21 S exit toward Continue to follow US-521 S exit toward Continue to follow US-521 S exit toward Continue to follow US-521 S exit toward Continue S21 S exit toward Contin | (7.3 mi)  1.4 mi  5.7 mi amden  0.2 mi  State  (6.1 mi) pass E SS E               |
| from  †  Follo Rd S | 14.<br>15.<br>16.<br>17.<br>18. | Merge onto US-521 S  Continue straight to stay on US-521 S  Take the SC-9 S/U.S. 521 S exit toward Continue Straight to S21 S exit toward Continue S2-521/Lancaster Bypass E and SC-903 S to S46  9 min  Merge onto SC-9 S/US-521/Lancaster Bypass Pass by McDonald's (on the right in 0.5 mi)  Use the right lane to merge onto SC-903 Straight to Myrtle Beach                                                                                                                                                                                                                                                                                                                                                                                                                                                                                                                                                                                                                                                                                                                                                                                                                                                                                                                                                                                                                                                                                                                                                                                                                                                                                                                                                                                                                                                                                                                                                                                                                                                                                                                                                               | (7.3 mi)  1.4 mi  5.7 mi amden  0.2 mi  State  (6.1 mi) pass E ss E  2.6 mi S via |