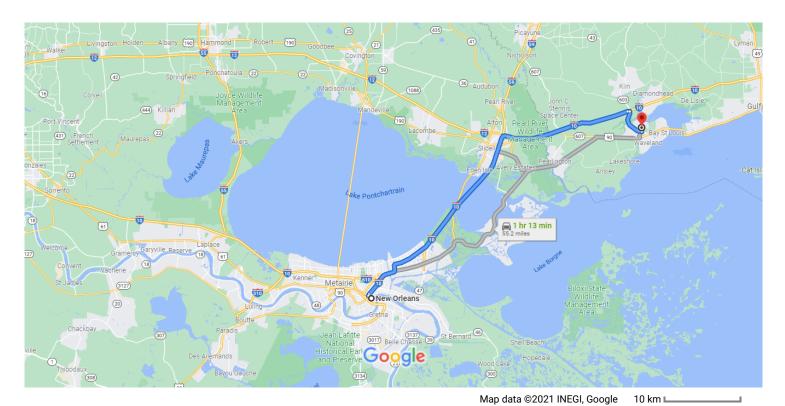

## Get on I-10 E from Common St and Tulane Ave

| <b>↑</b>     | 1. | 6 min (0.9 mi)<br>Head north on Carondelet St toward Union St |          |
|--------------|----|---------------------------------------------------------------|----------|
| $\leftarrow$ | 2. | Turn left onto Common St                                      | — 0.1 mi |
| <b>↑</b>     | 3. | Continue onto Tulane Ave                                      | — 0.3 mi |
| *            | 4. | Take the Interstate 10 E ramp to Slidell                      | — 0.3 mi |
|              |    |                                                               | 0.3 mi   |

## Follow I-10 E to MS-43 S/MS-603 S in Hancock County. Take exit 13 from I-10 E

46 min (52.1 mi)

5. Merge onto I-10 E

i Entering Mississippi

51.8 mi

6. Take exit 13 to merge onto MS-43 S/MS-603 S

## Continue on MS-43 S/MS-603 S. Drive to Rd 556 in Shoreline Park

7 min (5.0 mi)

7. Merge onto MS-43 S/MS-603 S

4.3 mi

8. Turn left onto Rd 556
Destination will be on the left

0.6 mi