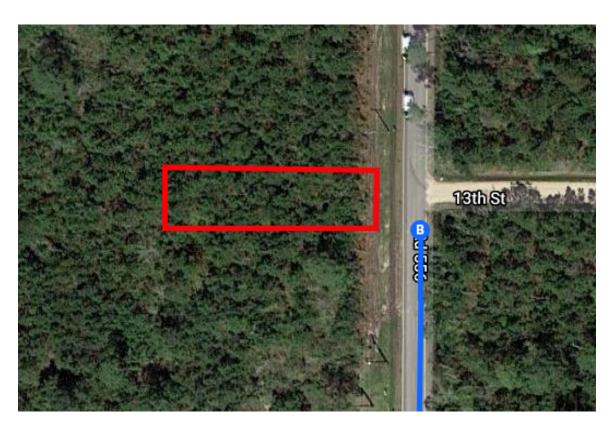

## Continue on MS-43 S/MS-603 S. Drive to Rd 556 in Shoreline Park

7 min (5.0 mi)

7. Merge onto MS-43 S/MS-603 S

4.3 mi

8. Turn left onto Rd 556
Destination will be on the left

0.6 mi