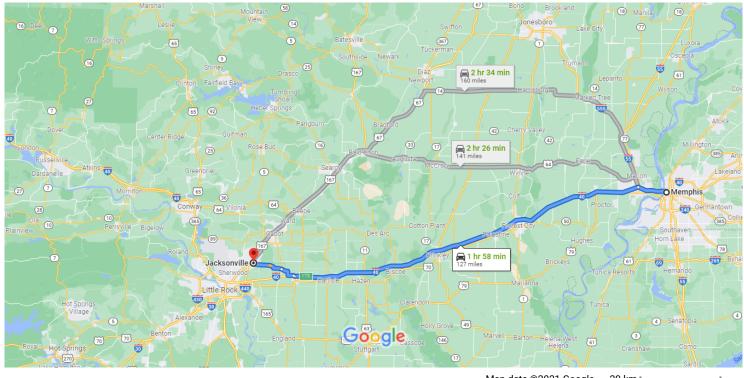

### Google Maps

Map data ©2021 Google 20 km 🛚

### Memphis

Tennessee, USA

#### Get on I-40 W

|               |    | 2 min (0.9                              |        |  |
|---------------|----|-----------------------------------------|--------|--|
| 1             | 1. | Head west on Poplar Ave toward N 2nd St |        |  |
|               |    |                                         | 0.2 mi |  |
| $\rightarrow$ | 2. | Turn right onto N Front St              |        |  |
|               |    |                                         | 0.3 mi |  |
| *             | 3. | Turn left to merge onto I-40 W          |        |  |
|               |    |                                         | 0.4 mi |  |

## Follow I-40 W to AR-89 N in Lonoke County. Take exit 173 from I-40 W

1 hr 37 min (112 mi)

- A. Merge onto I-40 W
   Entering Arkansas
- 5. Keep left at the fork to stay on I-40 W, follow signs for Little Rock

104 mi

A 6. Take exit 173 for AR-89 toward Lonoke

7.8 mi

# Follow AR-89 N and AR-294 W to Heather St in Jacksonville

|   | 20 min (1                                                                                                      | 3.6 mi)      |
|---|----------------------------------------------------------------------------------------------------------------|--------------|
| ← | 7. Turn left onto AR-89 N                                                                                      |              |
| 1 | <ul> <li>8. Continue straight onto AR-294 W</li> <li>Pass by Dollar General (on the left in 6.7 mi)</li> </ul> |              |
| 1 | 9. Continue onto E Trickey Ln                                                                                  | 8.0 mi       |
| 1 | 10. Continue onto S Redmond Rd                                                                                 | 0.4 mi       |
| Υ | 11. Turn right onto S James St                                                                                 | 0.3 mi       |
| ← | 12. Turn left onto Nina St                                                                                     | 482 ft       |
| ج | <ul><li>13. Nina St turns right and becomes Heather s</li><li>Destination will be on the left</li></ul>        | 328 ft<br>St |
|   |                                                                                                                | 20 ft        |