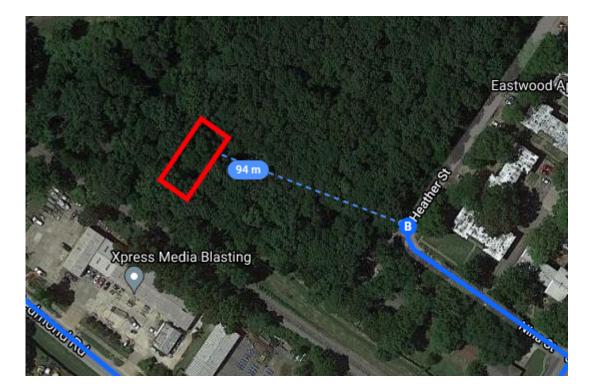

# Follow AR-89 N and AR-294 W to Heather St in Jacksonville

|   | 20 min (1                                                                                                      | 3.6 mi)      |
|---|----------------------------------------------------------------------------------------------------------------|--------------|
| ← | 7. Turn left onto AR-89 N                                                                                      |              |
| 1 | <ul> <li>8. Continue straight onto AR-294 W</li> <li>Pass by Dollar General (on the left in 6.7 mi)</li> </ul> |              |
| 1 | 9. Continue onto E Trickey Ln                                                                                  | 8.0 mi       |
| 1 | 10. Continue onto S Redmond Rd                                                                                 | 0.4 mi       |
| Υ | 11. Turn right onto S James St                                                                                 | 0.3 mi       |
| ← | 12. Turn left onto Nina St                                                                                     | 482 ft       |
| ج | <ul><li>13. Nina St turns right and becomes Heather s</li><li>Destination will be on the left</li></ul>        | 328 ft<br>St |
|   |                                                                                                                | 20 ft        |