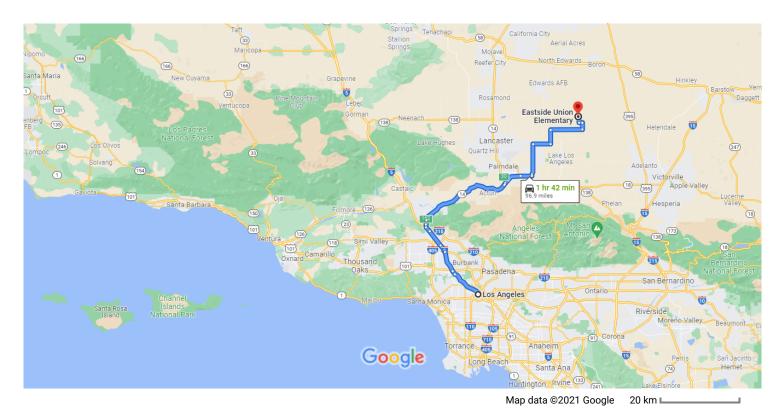

Los Angeles California, USA

## Get on US-101 N

| <b>↑</b>      | 1. | 3 min (0.7 mi)<br>Head northwest on W 1st St toward N Spring St |
|---------------|----|-----------------------------------------------------------------|
| $\rightarrow$ | 2. | Turn right onto N Broadway                                      |
| *             | 3. | 0.4 mi<br>Turn right to merge onto US-101 N toward I-110<br>N   |
|               |    | 0.2 mi                                                          |

Continue on US-101 N. Take CA-170 N/State Rte 170 N/Hollywood Fwy, I-5 N and CA-14 N to Pearblossom Hwy/Sierra Hwy. Take exit 30 from CA-14 N

|   |    |                               | 52 min (55.5 mi)    |
|---|----|-------------------------------|---------------------|
| * | 4. | Merge onto US-101 N           | 32 Hilli (33.3 Hil) |
| ← | 5. | Keep left to stay on US-101 N | 9.0 mi              |
|   |    |                               | 1.1 mi              |

| 1            | 6.                       | Continue onto CA-170 N/State Rte 170 N/Hollywood Fwy (signs for Sacramento)                                                                                                                                                                                                                                                                                     |                                                             |
|--------------|--------------------------|-----------------------------------------------------------------------------------------------------------------------------------------------------------------------------------------------------------------------------------------------------------------------------------------------------------------------------------------------------------------|-------------------------------------------------------------|
| 4            | 7.                       | Use any lane to merge onto I-5 N toward<br>Sacramento                                                                                                                                                                                                                                                                                                           | 6.1 mi                                                      |
| $\leftarrow$ | 8.                       | Keep left to stay on I-5 N                                                                                                                                                                                                                                                                                                                                      | - 2.4 mi<br>- 5.2 mi                                        |
| Ϋ́           | 9.                       | Keep left at the fork to stay on I-5 N                                                                                                                                                                                                                                                                                                                          |                                                             |
| P            | 10.                      | Use the right 3 lanes to take exit 162 for 0<br>N toward Palmdale/Lancaster                                                                                                                                                                                                                                                                                     |                                                             |
| <b>↑</b>     | 11.                      | Continue onto CA-14 N                                                                                                                                                                                                                                                                                                                                           | 0.7 mi                                                      |
| $\leftarrow$ | 12.                      | ,                                                                                                                                                                                                                                                                                                                                                               | 1.4 mi                                                      |
| P            | 13.                      |                                                                                                                                                                                                                                                                                                                                                                 | 27.3 mi<br>erra                                             |
| $\leftarrow$ | 14.                      | 1 ,                                                                                                                                                                                                                                                                                                                                                             | 0.2 mi                                                      |
|              |                          | Hwy/Littlerock/Victorville and merge onto<br>Pearblossom Hwy/Sierra Hwy                                                                                                                                                                                                                                                                                         |                                                             |
|              |                          | Pearblossom Hwy/Sierra Hwy  on Pearblossom Hwy. Take 90th St E, E Ave e G to 220th St E                                                                                                                                                                                                                                                                         | - 0.5 mi<br>e <b>K</b>                                      |
|              | E <b>Av</b> e            | Pearblossom Hwy/Sierra Hwy  on Pearblossom Hwy. Take 90th St E, E Ave e G to 220th St E  53 min (4)                                                                                                                                                                                                                                                             | - 0.5 mi<br>e <b>K</b><br>40.6 mi)                          |
| and E        | E <b>Av</b> e            | Pearblossom Hwy/Sierra Hwy  on Pearblossom Hwy. Take 90th St E, E Ave e G to 220th St E  53 min (4  Merge onto Pearblossom Hwy/Sierra Hwy  Continue to follow Pearblossom Hwy                                                                                                                                                                                   | - 0.5 mi<br>e <b>K</b><br>40.6 mi)                          |
| and E        | 15.                      | on Pearblossom Hwy. Take 90th St E, E Ave e G to 220th St E  53 min (4  Merge onto Pearblossom Hwy/Sierra Hwy  Continue to follow Pearblossom Hwy  Continue straight onto E Ave T                                                                                                                                                                               | - 0.5 mi<br>e <b>K</b><br>40.6 mi)                          |
| ↑            | 15.<br>16.               | on Pearblossom Hwy. Take 90th St E, E Ave e G to 220th St E  53 min (4  Merge onto Pearblossom Hwy/Sierra Hwy  Continue to follow Pearblossom Hwy  Continue straight onto E Ave T                                                                                                                                                                               | e <b>K</b> 40.6 mi)  y  5.2 mi  3.2 mi  0.6 mi              |
| ↑ ↑          | 15.<br>16.               | Pearblossom Hwy/Sierra Hwy  on Pearblossom Hwy. Take 90th St E, E Ave e G to 220th St E  53 min (4  Merge onto Pearblossom Hwy/Sierra Hwy  Continue to follow Pearblossom Hwy  Continue straight onto E Ave T  Turn left onto 87th St E                                                                                                                         | - 0.5 mi e K 40.6 mi) y - 5.2 mi - 3.2 mi - 0.6 mi - 8.7 mi |
| * ↑ ↑ ↑      | 15.<br>16.<br>17.<br>18. | Pearblossom Hwy/Sierra Hwy  on Pearblossom Hwy. Take 90th St E, E Ave e G to 220th St E  53 min (4)  Merge onto Pearblossom Hwy/Sierra Hwy  Continue to follow Pearblossom Hwy  Continue straight onto E Ave T  Turn left onto 87th St E  Continue onto 90th St E  Turn right onto E Ave K                                                                      | e <b>K</b> 40.6 mi)  y  5.2 mi  3.2 mi  0.6 mi              |
| * ↑ ↑ ↑      | 15.<br>16.<br>17.<br>18. | Pearblossom Hwy/Sierra Hwy  on Pearblossom Hwy. Take 90th St E, E Ave e G to 220th St E  53 min (4  Merge onto Pearblossom Hwy/Sierra Hwy  Continue to follow Pearblossom Hwy  Continue straight onto E Ave T  Turn left onto 87th St E  Continue onto 90th St E  Turn right onto E Ave K  Turn left onto 140th St E/Longview Rd  Continue to follow 140th St E | - 0.5 mi e K 40.6 mi) y - 5.2 mi - 3.2 mi - 0.6 mi - 8.7 mi |

| $\leftarrow$  | 22. | Turn left onto 230th St E  |        |
|---------------|-----|----------------------------|--------|
| $\leftarrow$  | 23. | Turn left onto E Ave D-8   | 2.0 mi |
| $\rightarrow$ | 24. | Turn right onto 220th St E | 1.0 mi |
|               |     |                            | 1.7 mi |