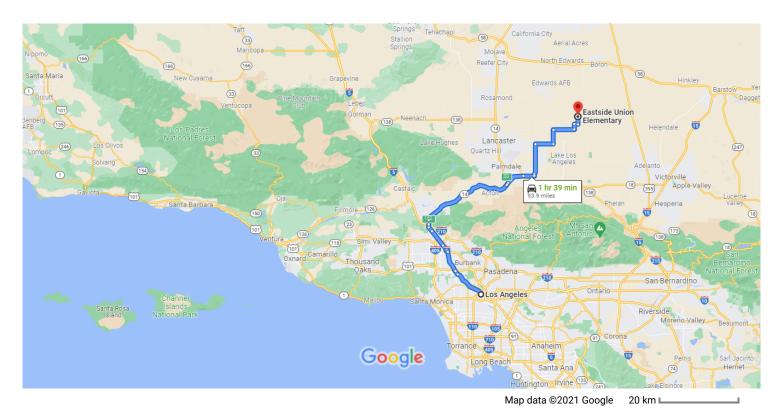

Los Angeles California, USA

Continue on US-101 N. Take CA-170 N/State Rte 170 N/Hollywood Fwy, I-5 N and CA-14 N to Pearblossom Hwy/Sierra Hwy. Take exit 30 from CA-14 N

| , ,          | 0.0. | Ta Titty Take on to the or Title | • •              |
|--------------|------|----------------------------------|------------------|
| *            | 4.   | Merge onto US-101 N              | 52 min (55.5 mi) |
| $\leftarrow$ | 5.   | Keep left to stay on US-101 N    | 9.0 mi           |
|              |      |                                  | 1.1 mi           |