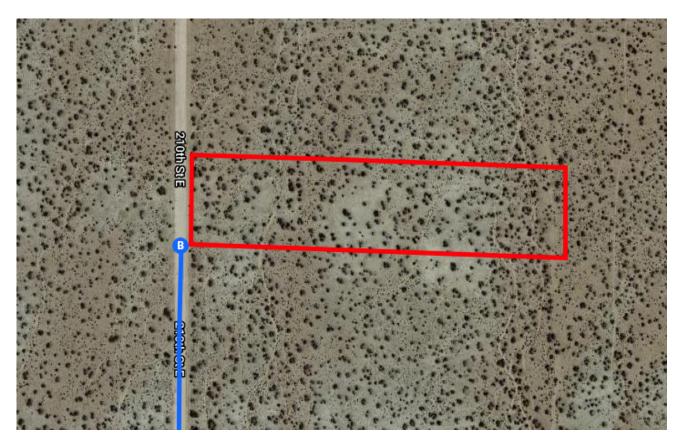

| 1        | 6.                              | Continue onto CA-170 N/State Rte 170 N/Hollywood Fwy (signs for Sacramento)                                                                                                                                                                                                                                                                                             |                                                              |
|----------|---------------------------------|-------------------------------------------------------------------------------------------------------------------------------------------------------------------------------------------------------------------------------------------------------------------------------------------------------------------------------------------------------------------------|--------------------------------------------------------------|
| 4        | 7.                              | Use any lane to merge onto I-5 N toward<br>Sacramento                                                                                                                                                                                                                                                                                                                   | 6.1 mi                                                       |
| ←        | 8.                              | Keep left to stay on I-5 N                                                                                                                                                                                                                                                                                                                                              | 2.4 mi                                                       |
| Ϋ́       | 9.                              | Keep left at the fork to stay on I-5 N                                                                                                                                                                                                                                                                                                                                  | 5.2 mi                                                       |
| P        | 10.                             | Use the right 3 lanes to take exit 162 for 0<br>N toward Palmdale/Lancaster                                                                                                                                                                                                                                                                                             |                                                              |
| <b>↑</b> | 11.                             | Continue onto CA-14 N                                                                                                                                                                                                                                                                                                                                                   | 0.7 mi                                                       |
| ←        | 12.                             | Keep left to stay on CA-14 N                                                                                                                                                                                                                                                                                                                                            | 1.4 mi                                                       |
| r        | 13.                             |                                                                                                                                                                                                                                                                                                                                                                         | 27.3 mi<br>erra                                              |
| ←        | 14.                             | Keep left, follow signs for Pearblossom Hwy/Littlerock/Victorville and merge onto                                                                                                                                                                                                                                                                                       | 0.2 mi                                                       |
|          |                                 | Pearblossom Hwy/Sierra Hwy                                                                                                                                                                                                                                                                                                                                              |                                                              |
|          |                                 | Pearblossom Hwy/Sierra Hwy  on Pearblossom Hwy. Take 90th St E, E Ave E and E Ave G to 210th St E                                                                                                                                                                                                                                                                       | 0.5 mi                                                       |
|          | 15.                             | Pearblossom Hwy/Sierra Hwy on Pearblossom Hwy. Take 90th St E, E Ave                                                                                                                                                                                                                                                                                                    | - 0.5 mi<br>e <b>K,</b><br>37.6 mi)                          |
| 140tl    | 15.                             | Pearblossom Hwy/Sierra Hwy  on Pearblossom Hwy. Take 90th St E, E Ave E and E Ave G to 210th St E  50 min (3) Merge onto Pearblossom Hwy/Sierra Hwy                                                                                                                                                                                                                     | e <b>K,</b> 37.6 mi) y 5.2 mi                                |
| 140tl    | 15.                             | on Pearblossom Hwy. Take 90th St E, E Ave E and E Ave G to 210th St E  50 min (3  Merge onto Pearblossom Hwy/Sierra Hwy Continue to follow Pearblossom Hwy  Continue straight onto E Ave T                                                                                                                                                                              | e <b>K,</b> 37.6 mi) y 5.2 mi 3.2 mi                         |
| 140tl  ★ | 15.<br>16.                      | on Pearblossom Hwy. Take 90th St E, E Ave E and E Ave G to 210th St E  Merge onto Pearblossom Hwy/Sierra Hwy Continue to follow Pearblossom Hwy  Continue straight onto E Ave T  Turn left onto 87th St E                                                                                                                                                               | e <b>K</b> ,  37.6 mi)  y  5.2 mi  3.2 mi  0.6 mi            |
| ↑ ↑      | 15.<br>16.                      | on Pearblossom Hwy. Take 90th St E, E Ave E and E Ave G to 210th St E  Merge onto Pearblossom Hwy/Sierra Hwy Continue to follow Pearblossom Hwy  Continue straight onto E Ave T  Turn left onto 87th St E  Continue onto 90th St E                                                                                                                                      | - 0.5 mi e K, 37.6 mi) y - 5.2 mi - 3.2 mi - 0.6 mi - 8.7 mi |
| ↑ ↑      | 15.<br>16.<br>17.<br>18.<br>20. | Pearblossom Hwy/Sierra Hwy  on Pearblossom Hwy. Take 90th St E, E Ave E and E Ave G to 210th St E  50 min (3  Merge onto Pearblossom Hwy/Sierra Hwy Continue to follow Pearblossom Hwy  Continue straight onto E Ave T  Turn left onto 87th St E  Continue onto 90th St E  Turn right onto E Ave K                                                                      | e <b>K</b> ,  37.6 mi)  y  5.2 mi  3.2 mi  0.6 mi            |
| ↑ ↑ ↑    | 15.<br>16.<br>17.<br>18.<br>20. | Pearblossom Hwy/Sierra Hwy  on Pearblossom Hwy. Take 90th St E, E Ave E and E Ave G to 210th St E  50 min (3  Merge onto Pearblossom Hwy/Sierra Hwy Continue to follow Pearblossom Hwy  Continue straight onto E Ave T  Turn left onto 87th St E  Continue onto 90th St E  Turn right onto E Ave K  Turn left onto 140th St E/Longview Rd Continue to follow 140th St E | - 0.5 mi e K, 37.6 mi) y - 5.2 mi - 3.2 mi - 0.6 mi - 8.7 mi |