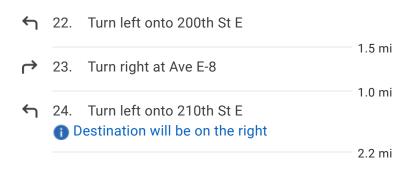

| 1        | 6.                              | Continue onto CA-170 N/State Rte 170 N/Hollywood Fwy (signs for Sacramento)                                                                                                                                                                                                                                                                                             |                                                              |
|----------|---------------------------------|-------------------------------------------------------------------------------------------------------------------------------------------------------------------------------------------------------------------------------------------------------------------------------------------------------------------------------------------------------------------------|--------------------------------------------------------------|
| 4        | 7.                              | Use any lane to merge onto I-5 N toward<br>Sacramento                                                                                                                                                                                                                                                                                                                   | 6.1 mi                                                       |
| ←        | 8.                              | Keep left to stay on I-5 N                                                                                                                                                                                                                                                                                                                                              | 2.4 mi                                                       |
| Ϋ́       | 9.                              | Keep left at the fork to stay on I-5 N                                                                                                                                                                                                                                                                                                                                  | 5.2 mi                                                       |
| P        | 10.                             | Use the right 3 lanes to take exit 162 for 0<br>N toward Palmdale/Lancaster                                                                                                                                                                                                                                                                                             |                                                              |
| <b>↑</b> | 11.                             | Continue onto CA-14 N                                                                                                                                                                                                                                                                                                                                                   | 0.7 mi                                                       |
| ←        | 12.                             | Keep left to stay on CA-14 N                                                                                                                                                                                                                                                                                                                                            | 1.4 mi                                                       |
| r        | 13.                             |                                                                                                                                                                                                                                                                                                                                                                         | 27.3 mi<br>erra                                              |
| ←        | 14.                             | Keep left, follow signs for Pearblossom Hwy/Littlerock/Victorville and merge onto                                                                                                                                                                                                                                                                                       | 0.2 mi                                                       |
|          |                                 | Pearblossom Hwy/Sierra Hwy                                                                                                                                                                                                                                                                                                                                              |                                                              |
|          |                                 | Pearblossom Hwy/Sierra Hwy  on Pearblossom Hwy. Take 90th St E, E Ave E and E Ave G to 210th St E                                                                                                                                                                                                                                                                       | 0.5 mi                                                       |
|          | 15.                             | Pearblossom Hwy/Sierra Hwy on Pearblossom Hwy. Take 90th St E, E Ave                                                                                                                                                                                                                                                                                                    | - 0.5 mi<br>e <b>K,</b><br>37.6 mi)                          |
| 140tl    | 15.                             | Pearblossom Hwy/Sierra Hwy  on Pearblossom Hwy. Take 90th St E, E Ave E and E Ave G to 210th St E  50 min (3) Merge onto Pearblossom Hwy/Sierra Hwy                                                                                                                                                                                                                     | e <b>K,</b> 37.6 mi) y 5.2 mi                                |
| 140tl    | 15.                             | on Pearblossom Hwy. Take 90th St E, E Ave E and E Ave G to 210th St E  50 min (3  Merge onto Pearblossom Hwy/Sierra Hwy Continue to follow Pearblossom Hwy  Continue straight onto E Ave T                                                                                                                                                                              | e <b>K,</b> 37.6 mi) y 5.2 mi 3.2 mi                         |
| 140tl  ★ | 15.<br>16.                      | on Pearblossom Hwy. Take 90th St E, E Ave E and E Ave G to 210th St E  Merge onto Pearblossom Hwy/Sierra Hwy Continue to follow Pearblossom Hwy  Continue straight onto E Ave T  Turn left onto 87th St E                                                                                                                                                               | e <b>K</b> ,  37.6 mi)  y  5.2 mi  3.2 mi  0.6 mi            |
| ↑ ↑      | 15.<br>16.                      | on Pearblossom Hwy. Take 90th St E, E Ave E and E Ave G to 210th St E  Merge onto Pearblossom Hwy/Sierra Hwy Continue to follow Pearblossom Hwy  Continue straight onto E Ave T  Turn left onto 87th St E  Continue onto 90th St E                                                                                                                                      | - 0.5 mi e K, 37.6 mi) y - 5.2 mi - 3.2 mi - 0.6 mi - 8.7 mi |
| ↑ ↑      | 15.<br>16.<br>17.<br>18.<br>20. | Pearblossom Hwy/Sierra Hwy  on Pearblossom Hwy. Take 90th St E, E Ave E and E Ave G to 210th St E  50 min (3  Merge onto Pearblossom Hwy/Sierra Hwy Continue to follow Pearblossom Hwy  Continue straight onto E Ave T  Turn left onto 87th St E  Continue onto 90th St E  Turn right onto E Ave K                                                                      | e <b>K</b> ,  37.6 mi)  y  5.2 mi  3.2 mi  0.6 mi            |
| ↑ ↑ ↑    | 15.<br>16.<br>17.<br>18.<br>20. | Pearblossom Hwy/Sierra Hwy  on Pearblossom Hwy. Take 90th St E, E Ave E and E Ave G to 210th St E  50 min (3  Merge onto Pearblossom Hwy/Sierra Hwy Continue to follow Pearblossom Hwy  Continue straight onto E Ave T  Turn left onto 87th St E  Continue onto 90th St E  Turn right onto E Ave K  Turn left onto 140th St E/Longview Rd Continue to follow 140th St E | - 0.5 mi e K, 37.6 mi) y - 5.2 mi - 3.2 mi - 0.6 mi - 8.7 mi |