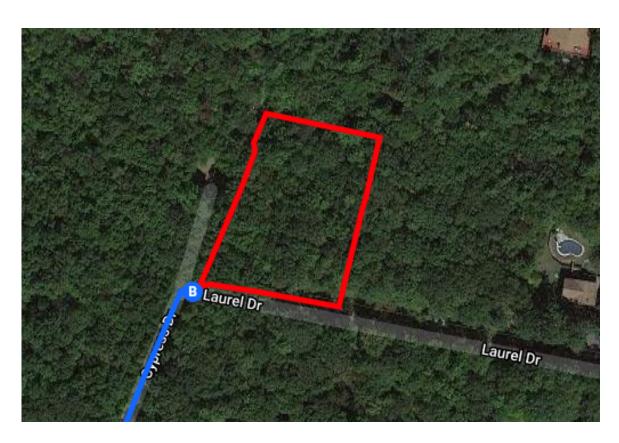

| 7.1 mi              |
| <b>↑</b>      | 20.           | Continue onto T474                                                                                                                                                           | 0.1 mi              |
| ←             | 21.           | Turn left onto Red Wood Dr                                                                                                                                                   | 0.5 mi              |
|               |               |                                                                                                                                                                              | 0.1 mi              |

★ 22. Turn left onto Cypress Dr
 ★ 23. Turn right onto Laurel Dr
 16 ft