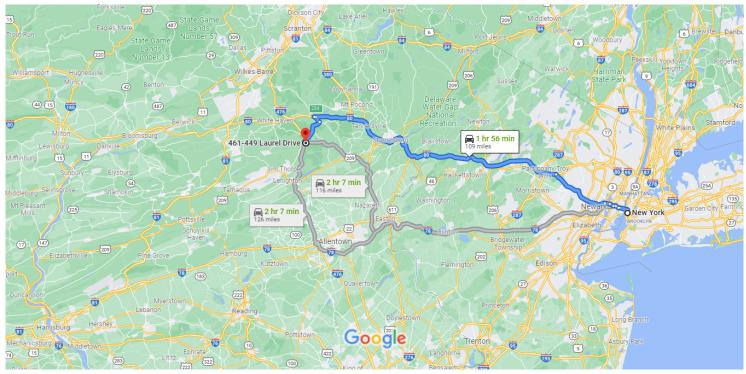

## Take I-78 W to NJ-139 W in Jersey City

14 min (3.4 mi) 1. Head southeast on Steve Flanders Square 1 toward Park Row A Restricted usage road 197 ft Turn right onto Park Row 0.1 mi Keep right to continue on Barclay St 0.1 mi Turn right onto Church St 0.4 mi Keep left to continue on 6th Ave 0.4 mi Turn left onto Watts St 325 ft 7. Take the ramp onto I-78 W/Holland Tunnel Continue to follow I-78 W Entering New Jersey

## Follow I-280 W and I-80 W to PA-115 S in Blakeslee. Take exit 284 from I-80 W

| exit 2        | 284 f         | rom I-80 W                                                                                                                                                                   |                     |
|---------------|---------------|------------------------------------------------------------------------------------------------------------------------------------------------------------------------------|---------------------|
| Υ             | 8.            | 1 hr 35 min (9<br>Use the left 2 lanes to keep left at the fork,<br>continue on NJ-139 W and follow signs for<br>Pulaski Skyway/W 139 W/US 1-9/I-280/Kei<br>Blvd/Jersey City | nnedy               |
| ←             | 9.            | Keep left to stay on NJ-139 W, follow signs<br>Pulaski Skyway/West 139/Route 1-9/I-280                                                                                       | 0.2 mi<br>for       |
| r             | 10.           | Take the exit toward US-1-9 Truck/l-<br>280/Newark                                                                                                                           | 1.0 mi              |
| <b>↑</b>      | 11.           | Continue straight onto NJ-7 W/Newark-Je<br>City Turnpike                                                                                                                     | -                   |
| ←             | 12.           | Keep left to continue on Newark-Jersey C<br>Turnpike                                                                                                                         | -                   |
| *             | 13.           | Use the right lane to take the ramp onto I-                                                                                                                                  |                     |
| 4             |               | Take the exit on the left onto I-80 W  Foll road  Entering Pennsylvania                                                                                                      | 16.6 mi             |
| Υ             | 15.           | Keep left at the fork to stay on I-80 W                                                                                                                                      | 46.7 mi             |
| r             | 16.           | Take exit 284 for PA-115 S                                                                                                                                                   | 27.0 mi<br>- 0.5 mi |
|               | w PA<br>Iship | -115 S and PA-903 S to Laurel Dr in Penn F                                                                                                                                   |                     |
| ←             | 17.           | Turn left onto PA-115 S                                                                                                                                                      |                     |
| $\rightarrow$ | 18.           | Turn right onto PA-903 S                                                                                                                                                     | 2.1 mi              |
| ←             | 19.           | Turn left onto Stony Mountain Rd                                                                                                                                             | 7.1 mi              |
| <b>↑</b>      | 20.           | Continue onto T474                                                                                                                                                           | 0.1 mi              |
| ←             | 21.           | Turn left onto Red Wood Dr                                                                                                                                                   | 0.5 mi              |
|               |               |                                                                                                                                                                              | 0.1 mi              |

★ 22. Turn left onto Cypress Dr
 ★ 23. Turn right onto Laurel Dr
 16 ft