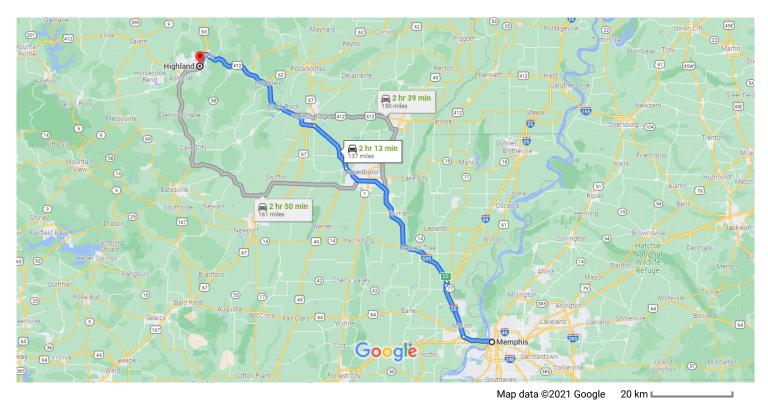

Memphis

Tennessee, USA

## Get on I-40 W

| <b>^</b>      | 1  | 2 min (0.9 mi<br>Head west on Poplar Ave toward N 2nd St |          |
|---------------|----|----------------------------------------------------------|----------|
| ٠.            | ١. | riedd west off opidi Ave toward iv 2nd ot                | . 0.2 mi |
| $\rightarrow$ | 2. | Turn right onto N Front St                               | 0.2 mi   |
| *             | 3. | Turn left to merge onto I-40 W                           | 0.3 mi   |
|               |    |                                                          | 0.4 mi   |

## Take I-555/US-63 N to Joe N Martin Expy/US Hwy 63 N in Jonesboro

| Jone | sbo | ro                                            |   |
|------|-----|-----------------------------------------------|---|
|      |     | 1 hr 5 min (73.3 mi)                          | ) |
| *    | 4.  | Merge onto I-40 W                             |   |
|      | 0   | Entering Arkansas                             |   |
|      |     | 7.8 m                                         | i |
| Y    | 5.  | Keep right at the fork to continue on I-55 N, |   |
|      |     | follow signs for Blytheville                  |   |
|      |     | 15.6 m                                        | í |
| 1    | 6.  | Take exit 23 toward US-63/Marked              |   |
|      |     | Tree/Jonesboro                                |   |
|      |     | 1.2 m                                         | i |

## Follow US Hwy 63 N to Wagon Wheel Rd in Highland

1 hr 9 min (62.5 mi)

- ↑ 8. Continue onto US-63 N/Joe N Martin Expy/US Hwy 63 N
  - 1 Continue to follow US Hwy 63 N
  - n Pass by Subway (on the left in 2.0 mi)

15.7 mi

- 9. Keep left to stay on US Hwy 63 N
  - 1 Pass by Dollar General (on the left in 21.6 mi)

40 8 m

- → 10. Turn right onto US-412 W/US-62 W/US Hwy 63 N
  - 1.5 mi
- ↑ 11. Turn left onto US-412/US-62/US-63 BUS
  - 0.3 mi
- → 12. Turn right onto US-412 W/US-62 W
  - 13. Turn right onto Timberlane Dr
  - 430 ft
- ← 14. Turn left onto Evening Shade
  - 0.3 mi
- ← 15. Evening Shade turns left and becomes Wagon Wheel Rd

161 ft