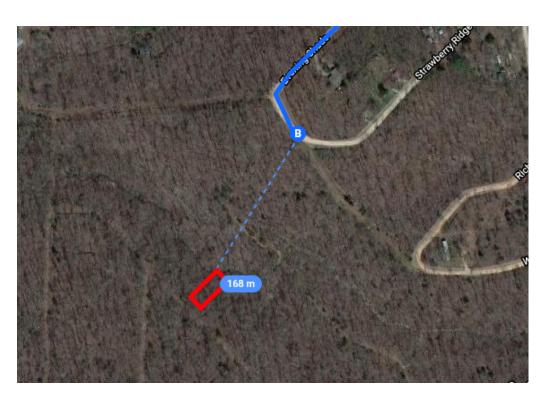

15.7 mi

- 9. Keep left to stay on US Hwy 63 N
  - 1 Pass by Dollar General (on the left in 21.6 mi)

40 8 m

- → 10. Turn right onto US-412 W/US-62 W/US Hwy 63 N
  - 1.5 mi
- ↑ 11. Turn left onto US-412/US-62/US-63 BUS
  - 0.3 mi
- → 12. Turn right onto US-412 W/US-62 W
  - 13. Turn right onto Timberlane Dr
  - 430 ft
- ← 14. Turn left onto Evening Shade
  - 0.3 mi
- ← 15. Evening Shade turns left and becomes Wagon Wheel Rd

161 ft