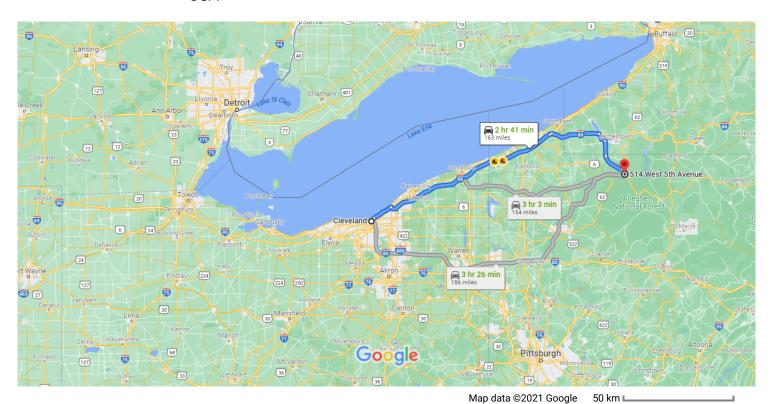

Cleveland

## Get on OH-2 E from W 3rd St

Ohio, USA

## Follow I-90 E and I-86 E to NY-394 E in Ashville. Take exit 8 from I-86 E

2 hr (134 mi)

5. Merge onto OH-2 E

1.8 mi

| *                                                                                        | 6. Merge onto I-90 E/OH-2 E                                                                                                      | 10.6:            |
|------------------------------------------------------------------------------------------|----------------------------------------------------------------------------------------------------------------------------------|------------------|
| Ϋ́                                                                                       | <ul> <li>7. Keep right at the fork to stay on I-90 E, foll signs for I-271 S/Erie Pa</li> <li>1 Entering Pennsylvania</li> </ul> |                  |
| r                                                                                        | 8. Take exit 37 for I-86 E toward Jamestown                                                                                      | 94.4 mi          |
| 1                                                                                        | <ul><li>9. Continue onto I-86 E</li><li>1 Entering New York</li></ul>                                                            | - 1.0 mi         |
| r                                                                                        | 10. Take exit 8 toward NY-394 E                                                                                                  | 25.5 mi          |
| Continue on NY-394 E. Take Big Tree Rd and PA-69 S/Jackson Run Rd to W 5th Ave in Warren |                                                                                                                                  |                  |
|                                                                                          |                                                                                                                                  |                  |
| $\rightarrow$                                                                            | 11. Turn right onto NY-394 E                                                                                                     | (28.6 mi)        |
| $\rightarrow$                                                                            | <ul><li>12. Turn right onto Big Tree Rd/County Touri</li><li>69</li></ul>                                                        | 5.1 mi<br>ng Rte |
|                                                                                          | 1 Continue to follow Big Tree Rd 2 Entering Pennsylvania                                                                         |                  |
| <b>↑</b>                                                                                 | 13. Continue onto PA-69 S/Forest St                                                                                              | 7.5 mi           |
| $\rightarrow$                                                                            | 14. Turn right onto PA-69 S/PA-957 W/Main  1 Continue to follow PA-69 S/PA-957 W                                                 | − 0.6 mi<br>St   |
| ←                                                                                        | 15. Turn left onto Warren Rd                                                                                                     | 410 ft           |
| 1                                                                                        | 16. Continue onto PA-69 S/Jackson Run Rd                                                                                         | 0.2 mi           |
| $\rightarrow$                                                                            | 17. Turn right onto US-62 S/Market St                                                                                            | 12.8 mi          |
| $\rightarrow$                                                                            | 18. Turn right onto W 5th Ave  1 Destination will be on the right                                                                | _ 2.0 mi         |

0.4 mi

514 W 5th Ave Warren, PA 16365, USA

These directions are for planning purposes only. You may find that construction projects, traffic, weather, or other events may cause conditions to differ from the